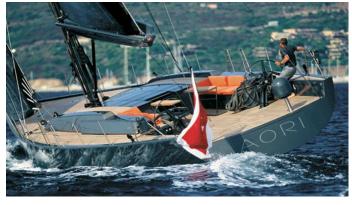

## **AORI YACHT CHARTER**

Superyacht AORI was built in 2004 by Wally. She is a 23.99m / 78'8 Wally 80 sail yacht with exterior design by , Wally & Farr Yacht Design and interior styling by & Lazzarini . Aori offers accommodation for up to 6 guests in 3 cabins with additional room for her crew of 3. She features a variety of amenities to ensure comfortable charter vacations. She also carries an impressive collection of toys as listed below.