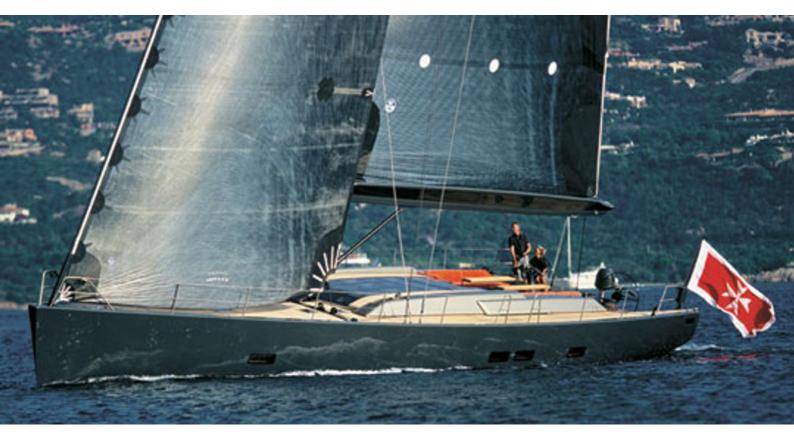

## **AORI**

Yacht Charter Details for 'Aori', the 23.99m Superyacht built by Wally

**SPECIFICATIONS** 

**LENGTH** 23.99m / 78'8

BEAM DRAFT 6.96m / 22'10 4m / 13'1

YEAR REFIT 2004

CRUISING SPEED 9 Knots ACCOMMODATION

## **AORI YACHT CHARTER**

Superyacht AORI was built in 2004 by Wally. She is a 23.99m / 78'8 Wally 80 sail yacht with exterior design by , Wally & Farr Yacht Design and interior styling by & Lazzarini . Aori offers accommodation for up to 6 guests in 3 cabins with additional room for her crew of 3. She features a variety of amenities to ensure comfortable charter vacations. She also carries an impressive collection of toys as listed below.