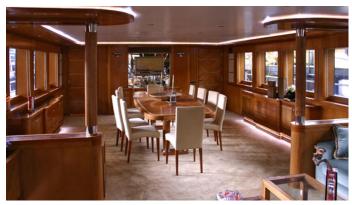

## NOVA STAR YACHT CHARTER

Superyacht NOVA STAR was built in 2006 by Timmerman Yachts. She is a 34.5m / 113'2 motor yacht with exterior design by Moscow Shipyard . Nova Star offers accommodation for up to 8 guests in 4 cabins with additional room for her crew of . She features a variety of amenities to ensure comfortable charter vacations. She also carries an impressive collection of toys as listed below.