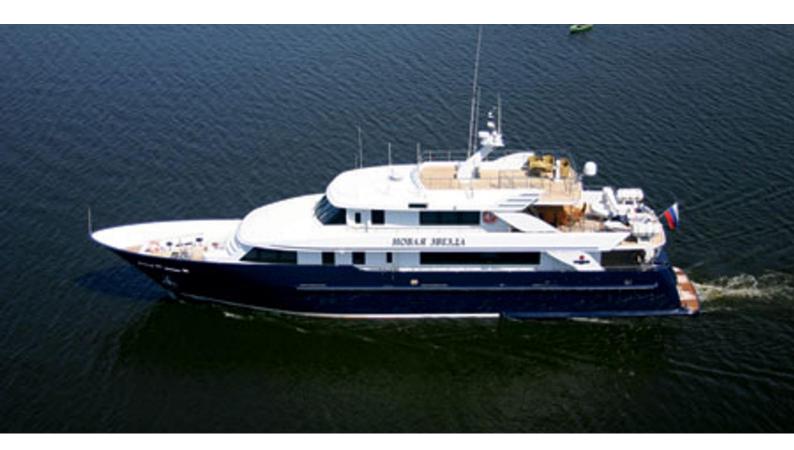

## **NOVA STAR**

Yacht Charter Details for 'Nova Star', the 34.5m Superyacht built by Timmerman Yachts

**SPECIFICATIONS** 

**LENGTH** 34.5m / 113'2

BEAM DRAFT 6.74m / 22'1 1.67m / 5'6

YEAR REFIT 2006

CRUISING SPEED

## NOVA STAR YACHT CHARTER

Superyacht NOVA STAR was built in 2006 by Timmerman Yachts. She is a 34.5m / 113'2 motor yacht with exterior design by Moscow Shipyard . Nova Star offers accommodation for up to 8 guests in 4 cabins with additional room for her crew of . She features a variety of amenities to ensure comfortable charter vacations. She also carries an impressive collection of toys as listed below.