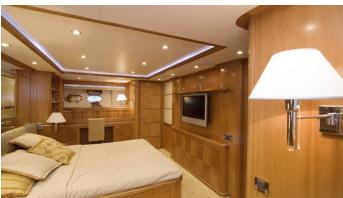

## NOVA STAR YACHT CHARTER

Superyacht NOVA STAR was built in 2006 by Timmerman Yachts. She is a 34.5m / 113'2 motor yacht with exterior design by Moscow Shipyard . Nova Star offers accommodation for up to 8 guests in 4 cabins with additional room for her crew of . She features a variety of amenities to ensure comfortable charter vacations. She also carries an impressive collection of toys as listed below.