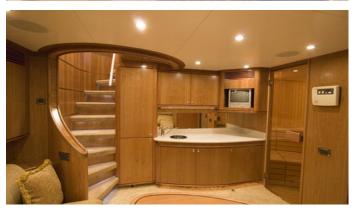

## NOVA STAR YACHT CHARTER

Superyacht NOVA STAR was built in 2006 by Timmerman Yachts. She is a 34.5m / 113'2 motor yacht with exterior design by Moscow Shipyard . Nova Star offers accommodation for up to 8 guests in 4 cabins with additional room for her crew of . She features a variety of amenities to ensure comfortable charter vacations. She also carries an impressive collection of toys as listed below.