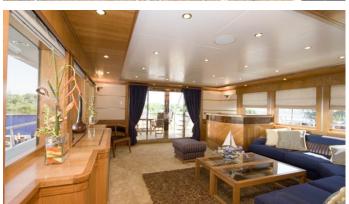

## NOVA STAR YACHT CHARTER

Superyacht NOVA STAR was built in 2006 by Timmerman Yachts. She is a 34.5m / 113'2 motor yacht with exterior design by Moscow Shipyard . Nova Star offers accommodation for up to 8 guests in 4 cabins with additional room for her crew of . She features a variety of amenities to ensure comfortable charter vacations. She also carries an impressive collection of toys as listed below.