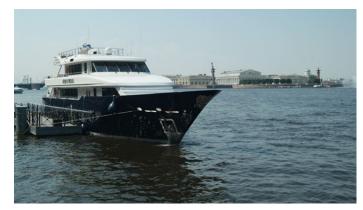

## NOVA STAR YACHT CHARTER

Superyacht NOVA STAR was built in 2006 by Timmerman Yachts. She is a 34.5m / 113'2 motor yacht with exterior design by Moscow Shipyard . Nova Star offers accommodation for up to 8 guests in 4 cabins with additional room for her crew of . She features a variety of amenities to ensure comfortable charter vacations. She also carries an impressive collection of toys as listed below.