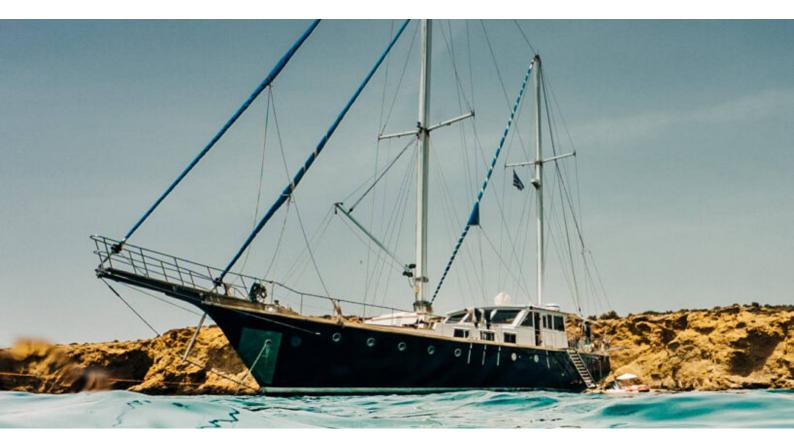

## **ANEMOS**

Yacht Charter Details for 'Anemos', the 24.4m Superyacht built by Custom

**SPECIFICATIONS** 

LENGTH 24.4m / 80'1

BEAM DRAFT 6.7m / 22' 2.8m / 9'2

YEAR REFIT 1997 2023

CRUISING SPEED 11 Knots ACCOMMODATION

## ANEMOS YACHT CHARTER

Superyacht ANEMOS was built in 1997 by Custom. She is a 24.4m / 80'1 Custom motor/sailer yacht with exterior design by . Anemos offers accommodation for up to 12 guests in 5 cabins with additional room for her crew of 4. She features a variety of amenities to ensure comfortable charter vacations, includingAir Conditioning. She also carries an impressive collection of toys as listed below.