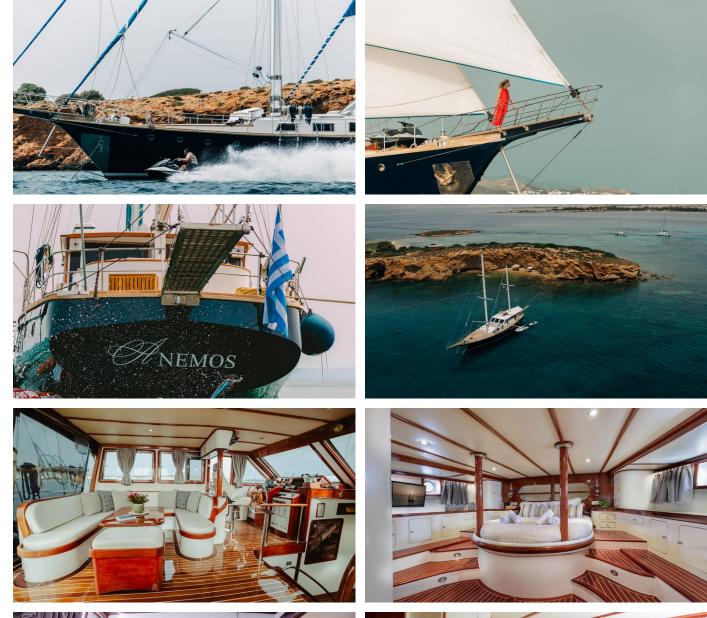

## ANEMOS YACHT CHARTER

Superyacht ANEMOS was built in 1997 by Custom. She is a 24.4m / 80'1 Custom motor/sailer yacht with exterior design by . Anemos offers accommodation for up to 12 guests in 5 cabins with additional room for her crew of 4. She features a variety of amenities to ensure comfortable charter vacations, includingAir Conditioning. She also carries an impressive collection of toys as listed below.

## **ANEMOS AMENITIES & TOYS**

**Ipod Docking** 

Air Conditioning

**Games Consoles** 

For a full up-to-date list of leisure facilities or amenities onboard Motor/Sailer Yacht Anemos please contact your Yacht Charter Broker prior to booking your vacation. If there is a particular water toy that you would like, but it is not listed, then it may be possible to rent this equipment for you.