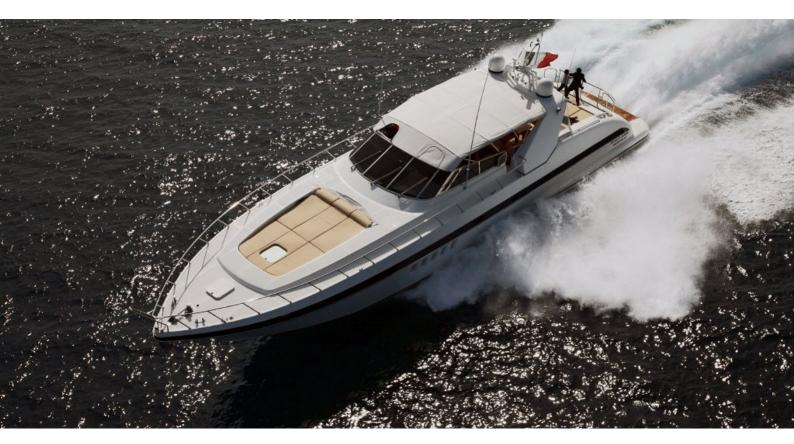

# **MAMBA**

Yacht Charter Details for 'Mamba', the 25.05m Superyacht built by Overmarine

#### MAMBA YACHT CHARTER

Superyacht MAMBA was built in 2001 by Overmarine. She is a 25.05m / 82'2 Mangusta 80 Open motor yacht with exterior design by Andrea Bacigalupo and interior styling by Overmarine . Mamba offers accommodation for up to 6 guests in 3 cabins with additional room for her crew of 3. She features a variety of amenities to ensure comfortable charter vacations, includingAir Conditioning. She also carries an impressive collection of toys as listed below.