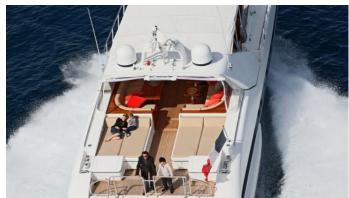

#### MAMBA YACHT CHARTER

Superyacht MAMBA was built in 2001 by Overmarine. She is a 25.05m / 82'2 Mangusta 80 Open motor yacht with exterior design by Andrea Bacigalupo and interior styling by Overmarine . Mamba offers accommodation for up to 6 guests in 3 cabins with additional room for her crew of 3. She features a variety of amenities to ensure comfortable charter vacations, includingAir Conditioning. She also carries an impressive collection of toys as listed below.