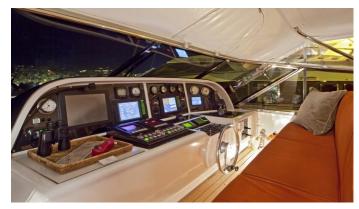

#### MAMBA YACHT CHARTER

Superyacht MAMBA was built in 2001 by Overmarine. She is a 25.05m / 82'2 Mangusta 80 Open motor yacht with exterior design by Andrea Bacigalupo and interior styling by Overmarine . Mamba offers accommodation for up to 6 guests in 3 cabins with additional room for her crew of 3. She features a variety of amenities to ensure comfortable charter vacations, includingAir Conditioning. She also carries an impressive collection of toys as listed below.