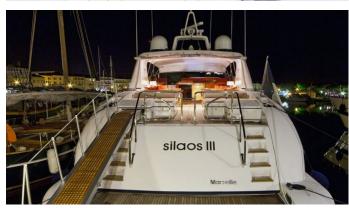

#### MAMBA YACHT CHARTER

Superyacht MAMBA was built in 2001 by Overmarine. She is a 25.05m / 82'2 Mangusta 80 Open motor yacht with exterior design by Andrea Bacigalupo and interior styling by Overmarine . Mamba offers accommodation for up to 6 guests in 3 cabins with additional room for her crew of 3. She features a variety of amenities to ensure comfortable charter vacations, includingAir Conditioning. She also carries an impressive collection of toys as listed below.