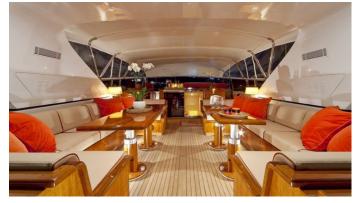

#### MAMBA YACHT CHARTER

Superyacht MAMBA was built in 2001 by Overmarine. She is a 25.05m / 82'2 Mangusta 80 Open motor yacht with exterior design by Andrea Bacigalupo and interior styling by Overmarine . Mamba offers accommodation for up to 6 guests in 3 cabins with additional room for her crew of 3. She features a variety of amenities to ensure comfortable charter vacations, includingAir Conditioning. She also carries an impressive collection of toys as listed below.