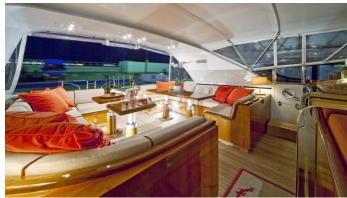

#### MAMBA YACHT CHARTER

Superyacht MAMBA was built in 2001 by Overmarine. She is a 25.05m / 82'2 Mangusta 80 Open motor yacht with exterior design by Andrea Bacigalupo and interior styling by Overmarine . Mamba offers accommodation for up to 6 guests in 3 cabins with additional room for her crew of 3. She features a variety of amenities to ensure comfortable charter vacations, includingAir Conditioning. She also carries an impressive collection of toys as listed below.