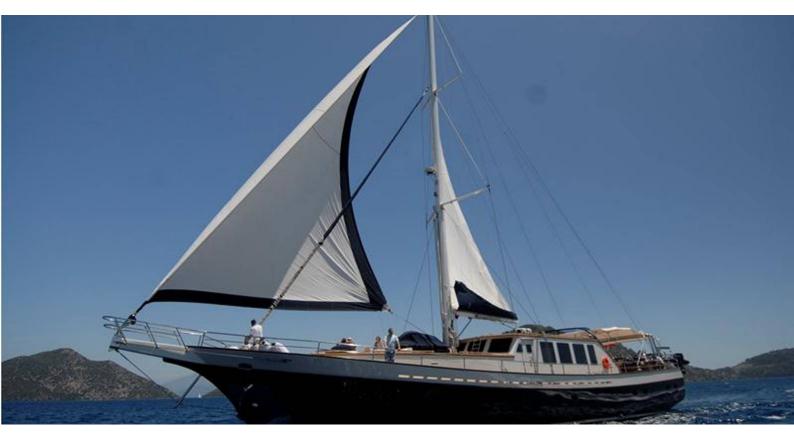

## SEA U SOON YACHT CHARTER

Superyacht SEA U SOON was built in 2007 by Neta Marine. She is a 29.5m / 96'9 Custom motor/sailer yacht with exterior design by Ginton Naval Architects and interior styling by Studio Ornelia Brosh . Sea U Soon offers accommodation for up to 10 guests in 5 cabins with additional room for her crew of 5. She features a variety of amenities to ensure comfortable charter vacations. She also carries an impressive collection of toys as listed below.