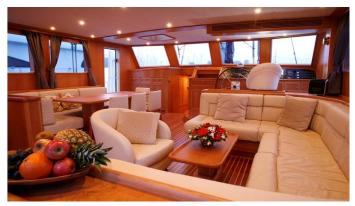

## SEA U SOON YACHT CHARTER

Superyacht SEA U SOON was built in 2007 by Neta Marine. She is a 29.5m / 96'9 Custom motor/sailer yacht with exterior design by Ginton Naval Architects and interior styling by Studio Ornelia Brosh . Sea U Soon offers accommodation for up to 10 guests in 5 cabins with additional room for her crew of 5. She features a variety of amenities to ensure comfortable charter vacations. She also carries an impressive collection of toys as listed below.