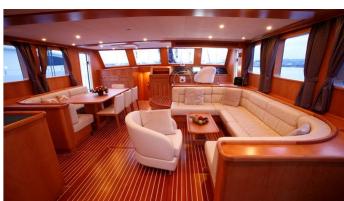

## SEA U SOON YACHT CHARTER

Superyacht SEA U SOON was built in 2007 by Neta Marine. She is a 29.5m / 96'9 Custom motor/sailer yacht with exterior design by Ginton Naval Architects and interior styling by Studio Ornelia Brosh . Sea U Soon offers accommodation for up to 10 guests in 5 cabins with additional room for her crew of 5. She features a variety of amenities to ensure comfortable charter vacations. She also carries an impressive collection of toys as listed below.