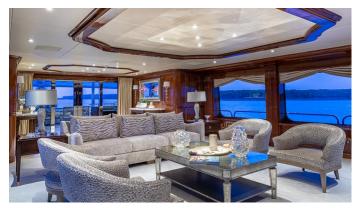

## SILVER LINING YACHT CHARTER

Superyacht SILVER LINING was built in 2016 by Christensen. She is a 49.99m / 164' motor yacht with exterior design by Christensen and interior styling by Carol Williamson & Associates . Silver Lining offers accommodation for up to 12 guests in 6 cabins with additional room for her crew of 11. She features a variety of amenities to ensure comfortable charter vacations, including, Swimming Platform, Helipad, Elevator / Lift, Air Conditioning, Deck Jacuzzi, Stabilisers underway, Stabilizers at Anchor & WiFi connection on board. She also carries an impressive collection of toys as listed below.