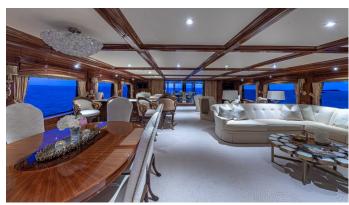

## SILVER LINING YACHT CHARTER

Superyacht SILVER LINING was built in 2016 by Christensen. She is a 49.99m / 164' motor yacht with exterior design by Christensen and interior styling by Carol Williamson & Associates . Silver Lining offers accommodation for up to 12 guests in 6 cabins with additional room for her crew of 11. She features a variety of amenities to ensure comfortable charter vacations, including, Swimming Platform, Helipad, Elevator / Lift, Air Conditioning, Deck Jacuzzi, Stabilisers underway, Stabilizers at Anchor & WiFi connection on board. She also carries an impressive collection of toys as listed below.