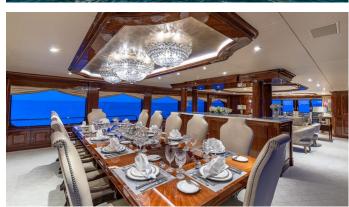

## SILVER LINING YACHT CHARTER

Superyacht SILVER LINING was built in 2016 by Christensen. She is a 49.99m / 164' motor yacht with exterior design by Christensen and interior styling by Carol Williamson & Associates . Silver Lining offers accommodation for up to 12 guests in 6 cabins with additional room for her crew of 11. She features a variety of amenities to ensure comfortable charter vacations, including, Swimming Platform, Helipad, Elevator / Lift, Air Conditioning, Deck Jacuzzi, Stabilisers underway, Stabilizers at Anchor & WiFi connection on board. She also carries an impressive collection of toys as listed below.