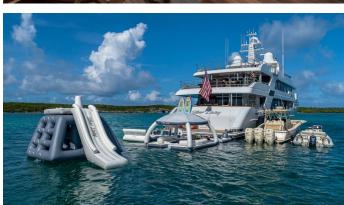

## SILVER LINING YACHT CHARTER

Superyacht SILVER LINING was built in 2016 by Christensen. She is a 49.99m / 164' motor yacht with exterior design by Christensen and interior styling by Carol Williamson & Associates . Silver Lining offers accommodation for up to 12 guests in 6 cabins with additional room for her crew of 11. She features a variety of amenities to ensure comfortable charter vacations, including, Swimming Platform, Helipad, Elevator / Lift, Air Conditioning, Deck Jacuzzi, Stabilisers underway, Stabilizers at Anchor & WiFi connection on board. She also carries an impressive collection of toys as listed below.

## SILVER LINING AMENITIES & TOYS

Jacuzzi

Stabilizers Underway

Wi-Fi

Swimming Platform

At-Anchor Stabilizers

Deck Jacuzzi

Elevator