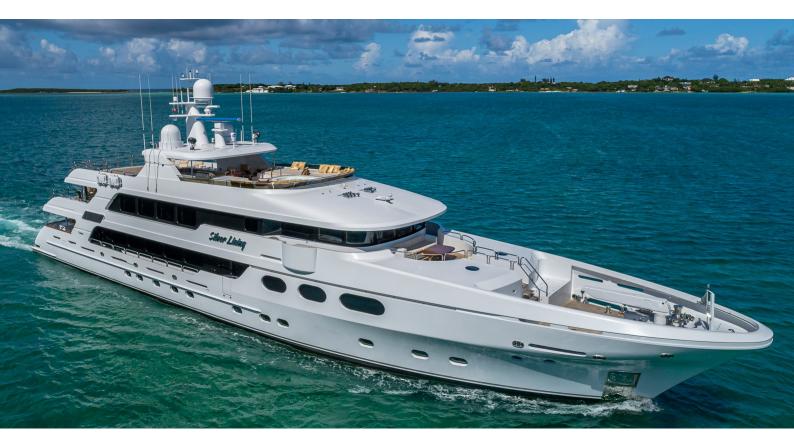

## SILVER LINING

Yacht Charter Details for 'Silver Lining', the 49.99m Superyacht built by Christensen

**SPECIFICATIONS** 

LENGTH 49.99m / 164'

BEAM DRAFT 9m / 29'6 2.5m / 8'2

YEAR REFIT 2016 2021

CRUISING SPEED 11 Knots ACCOMMODATION

## SILVER LINING YACHT CHARTER

Superyacht SILVER LINING was built in 2016 by Christensen. She is a 49.99m / 164' motor yacht with exterior design by Christensen and interior styling by Carol Williamson & Associates . Silver Lining offers accommodation for up to 12 guests in 6 cabins with additional room for her crew of 11. She features a variety of amenities to ensure comfortable charter vacations, including, Swimming Platform, Helipad, Elevator / Lift, Air Conditioning, Deck Jacuzzi, Stabilisers underway, Stabilizers at Anchor & WiFi connection on board. She also carries an impressive collection of toys as listed below.