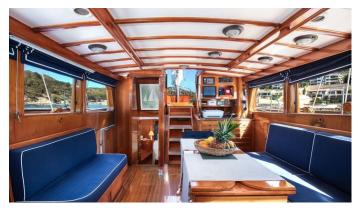

#### **GAEL I YACHT CHARTER**

Superyacht GAEL I was built in 1962 by Abeking & Rasmussen. She is a 23.16m / 76' sail yacht with exterior design by Philip Rhodes. Gael I offers accommodation for up to 6 guests in 3 cabins with additional room for her crew of 4. She features a variety of amenities to ensure comfortable charter vacations. She also carries an impressive collection of toys as listed below.