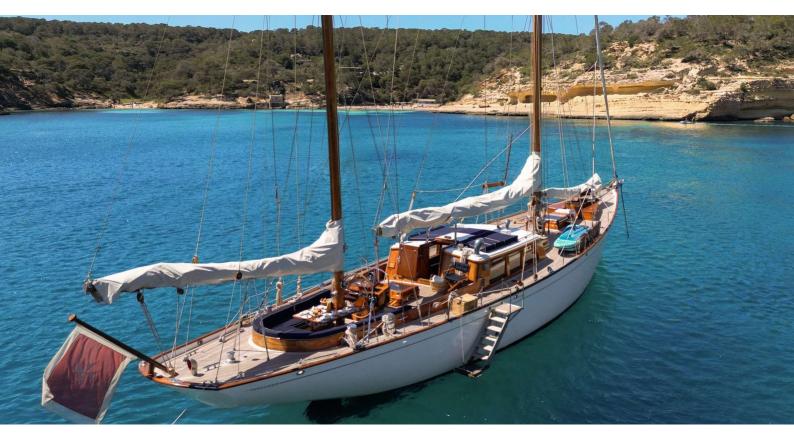

# **GAELI**

Yacht Charter Details for 'Gael I', the 23.16m Superyacht built by Abeking & Rasmussen

**SPECIFICATIONS** 

LENGTH 23.16m / 76'

BEAM DRAFT 5.22m / 17'2 3m / 9'10

YEAR REFIT 1962 2024

CRUISING SPEED 8 Knots **ACCOMMODATION** 

#### **GAEL I YACHT CHARTER**

Superyacht GAEL I was built in 1962 by Abeking & Rasmussen. She is a 23.16m / 76' sail yacht with exterior design by Philip Rhodes. Gael I offers accommodation for up to 6 guests in 3 cabins with additional room for her crew of 4. She features a variety of amenities to ensure comfortable charter vacations. She also carries an impressive collection of toys as listed below.