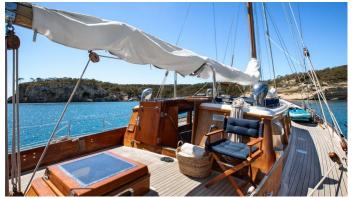

#### **GAEL I YACHT CHARTER**

Superyacht GAEL I was built in 1962 by Abeking & Rasmussen. She is a 23.16m / 76' sail yacht with exterior design by Philip Rhodes. Gael I offers accommodation for up to 6 guests in 3 cabins with additional room for her crew of 4. She features a variety of amenities to ensure comfortable charter vacations. She also carries an impressive collection of toys as listed below.

## Air Conditioning

For a full up-to-date list of leisure facilities or amenities onboard Sail Yacht Gael I please contact your Yacht Charter Broker prior to booking your vacation. If there is a particular water toy that you would like, but it is not listed, then it may be possible to rent this equipment for you.