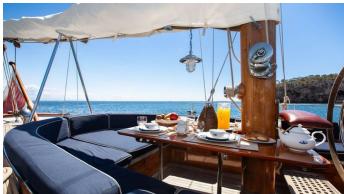

#### **GAEL I YACHT CHARTER**

Superyacht GAEL I was built in 1962 by Abeking & Rasmussen. She is a 23.16m / 76' sail yacht with exterior design by Philip Rhodes. Gael I offers accommodation for up to 6 guests in 3 cabins with additional room for her crew of 4. She features a variety of amenities to ensure comfortable charter vacations. She also carries an impressive collection of toys as listed below.

## Air Conditioning

For a full up-to-date list of leisure facilities or amenities onboard Sail Yacht Gael I please contact your Yacht Charter Broker prior to booking your vacation. If there is a particular water toy that you would like, but it is not listed, then it may be possible to rent this equipment for you.