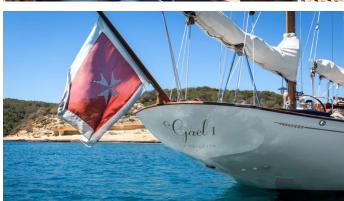

#### **GAEL I YACHT CHARTER**

Superyacht GAEL I was built in 1962 by Abeking & Rasmussen. She is a 23.16m / 76' sail yacht with exterior design by Philip Rhodes. Gael I offers accommodation for up to 6 guests in 3 cabins with additional room for her crew of 4. She features a variety of amenities to ensure comfortable charter vacations. She also carries an impressive collection of toys as listed below.