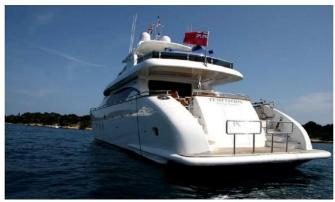

# **TEMPTATION DELTA**

Yacht Charter Details for 'Temptation Delta', the 26m Superyacht built by Maiora

**SPECIFICATIONS** 

**LENGTH** 26m / 85'4

BEAM DRAFT 5.5m / 18'1 2m / 6'7

YEAR REFIT 2007

CRUISING SPEED 22 Knots

### TEMPTATION DELTA YACHT CHARTER

Superyacht TEMPTATION DELTA was built in 2007 by Maiora. She is a 26m / 85'4 motor yacht with exterior design by Roberto Del Re . Temptation Delta offers accommodation for up to 8 guests in 4 cabins with additional room for her crew of 3. She features a variety of amenities to ensure comfortable charter vacations, includingAir Conditioning. She also carries an impressive collection of toys as listed below.