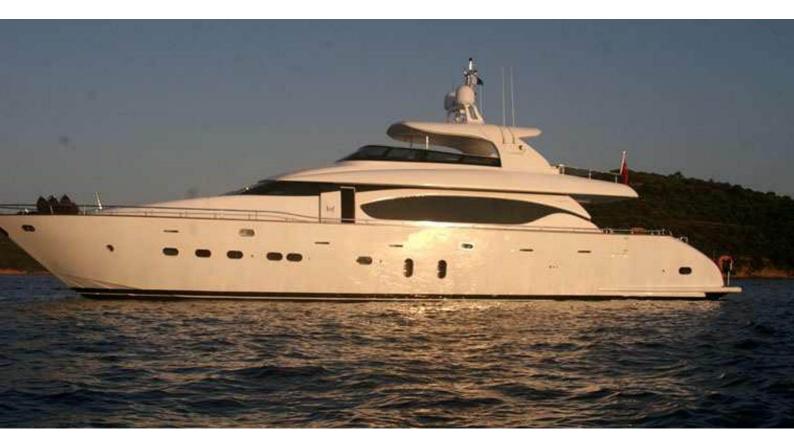

# **TEMPTATION DELTA**

Yacht Charter Details for 'Temptation Delta', the 26m Superyacht built by Maiora

**SPECIFICATIONS** 

**LENGTH** 26m / 85'4

BEAM DRAFT 5.5m / 18'1 2m / 6'7

YEAR REFIT 2007

CRUISING SPEED 22 Knots

### TEMPTATION DELTA YACHT CHARTER

Superyacht TEMPTATION DELTA was built in 2007 by Maiora. She is a 26m / 85'4 motor yacht with exterior design by Roberto Del Re . Temptation Delta offers accommodation for up to 8 guests in 4 cabins with additional room for her crew of 3. She features a variety of amenities to ensure comfortable charter vacations, includingAir Conditioning. She also carries an impressive collection of toys as listed below.