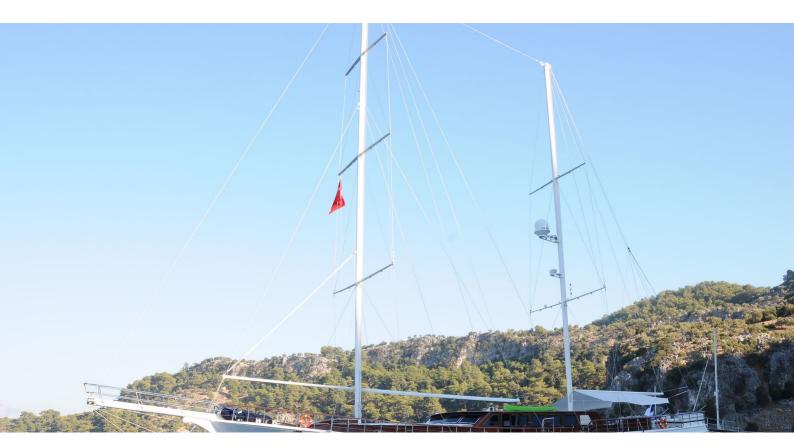

## **SMILE**

Yacht Charter Details for 'Smile', the 36m Superyacht built by Custom

**SPECIFICATIONS** 

LENGTH 36m / 118'1

BEAM DRAFT 9m / 29'6 4m / 13'1

YEAR REFIT 2010

CRUISING SPEED 13 Knots **ACCOMMODATION** 

## SMILE YACHT CHARTER

Superyacht SMILE was built in 2010 by Custom. She is a 36m / 118'1 motor/sailer yacht with exterior design by . Smile offers accommodation for up to 12 guests in 5 cabins with additional room for her crew of 6. She features a variety of amenities to ensure comfortable charter vacations, including, Air Conditioning, WiFi connection on board & Deck Jacuzzi. She also carries an impressive collection of toys as listed below.