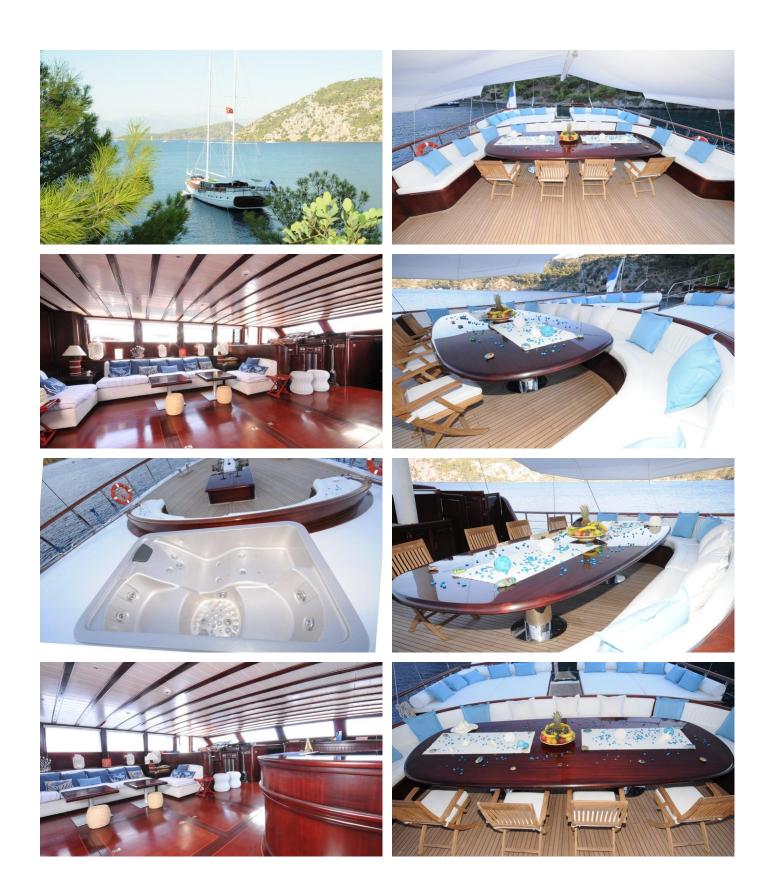

## SMILE YACHT CHARTER

Superyacht SMILE was built in 2010 by Custom. She is a 36m / 118'1 motor/sailer yacht with exterior design by . Smile offers accommodation for up to 12 guests in 5 cabins with additional room for her crew of 6. She features a variety of amenities to ensure comfortable charter vacations, including, Air Conditioning, WiFi connection on board & Deck Jacuzzi. She also carries an impressive collection of toys as listed below.

## SMILE AMENITIES & TOYS

Jacuzzi

Wi-Fi

Deck Jacuzzi

Air Conditioning

For a full up-to-date list of leisure facilities or amenities onboard Motor/Sailer Yacht Smile please contact your Yacht Charter Broker prior to booking your vacation. If there is a particular water toy that you would like, but it is not listed, then it may be possible to rent this equipment for you.