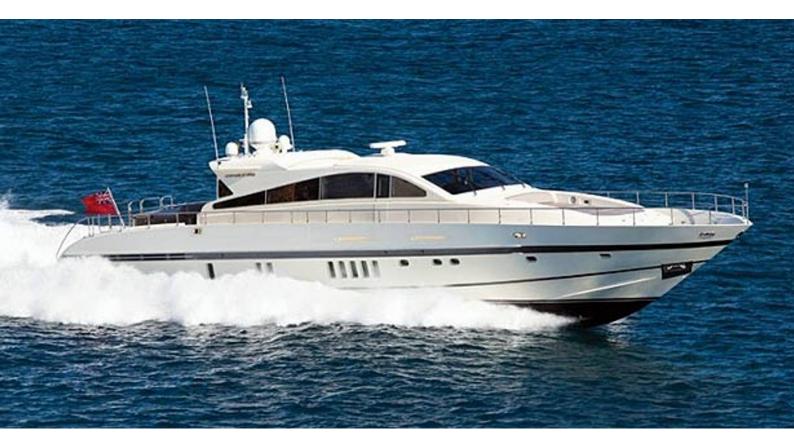

## **CHURRI**

Yacht Charter Details for 'Churri', the 27m Superyacht built by Leopard

**SPECIFICATIONS** 

**LENGTH** 27m / 88'7

BEAM DRAFT 6.05m / 19'10 1.7m / 5'7

YEAR REFIT 2005

CRUISING SPEED 34 Knots

ACCOMMODATION

## CHURRI YACHT CHARTER

Superyacht CHURRI was built in 2005 by Leopard. She is a 27m / 88'7 Leopard 27 motor yacht with exterior design by Paolo Caliari and interior styling by Leopard . Churri offers accommodation for up to 9 guests in 4 cabins with additional room for her crew of . She features a variety of amenities to ensure comfortable charter vacations. She also carries an impressive collection of toys as listed below.