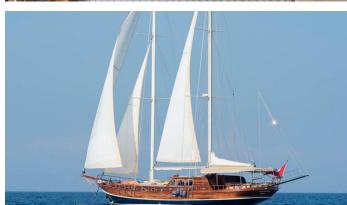

## **SAMARKAND**

Yacht Charter Details for 'Samarkand', the 26.5m Superyacht built by Custom

**SPECIFICATIONS** 

**LENGTH** 26.5m / 86'11

BEAM DRAFT 6.46m / 21'2 2.4m / 7'10

YEAR REFIT 2007

CRUISING SPEED 10 Knots

## SAMARKAND YACHT CHARTER

Superyacht SAMARKAND was built in 2007 by Custom. She is a 26.5m / 86'11 motor/sailer yacht with exterior design by . Samarkand offers accommodation for up to 8 guests in 4 cabins with additional room for her crew of . She features a variety of amenities to ensure comfortable charter vacations. She also carries an impressive collection of toys as listed below.