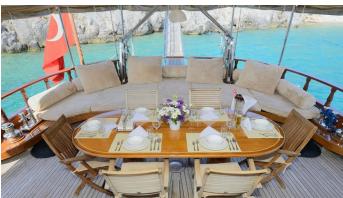

## SAMARKAND YACHT CHARTER

Superyacht SAMARKAND was built in 2007 by Custom. She is a 26.5m / 86'11 motor/sailer yacht with exterior design by . Samarkand offers accommodation for up to 8 guests in 4 cabins with additional room for her crew of . She features a variety of amenities to ensure comfortable charter vacations. She also carries an impressive collection of toys as listed below.

## SAMARKAND AMENITIES & TOYS

For a full up-to-date list of leisure facilities or amenities onboard Motor/Sailer Yacht Samarkand please contact your Yacht Charter Broker prior to booking your vacation. If there is a particular water toy that you would like, but it is not listed, then it may be possible to rent this equipment for you.