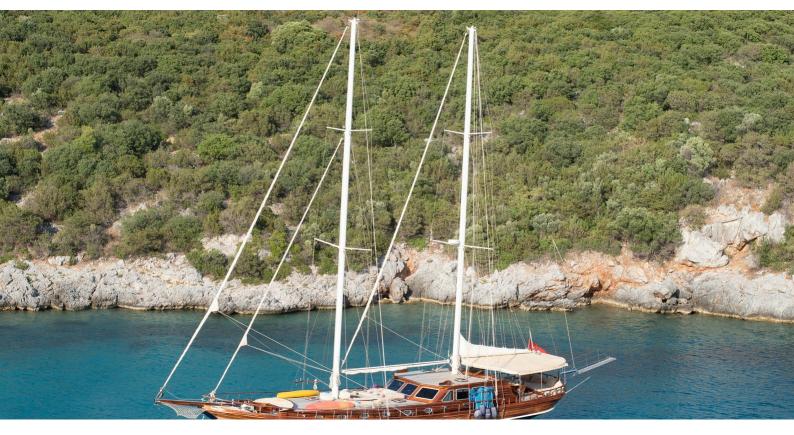

## **SAMARKAND**

Yacht Charter Details for 'Samarkand', the 26.5m Superyacht built by Custom

**SPECIFICATIONS** 

**LENGTH** 26.5m / 86'11

BEAM DRAFT 6.46m / 21'2 2.4m / 7'10

YEAR REFIT 2007

CRUISING SPEED 10 Knots

## SAMARKAND YACHT CHARTER

Superyacht SAMARKAND was built in 2007 by Custom. She is a 26.5m / 86'11 motor/sailer yacht with exterior design by . Samarkand offers accommodation for up to 8 guests in 4 cabins with additional room for her crew of . She features a variety of amenities to ensure comfortable charter vacations. She also carries an impressive collection of toys as listed below.