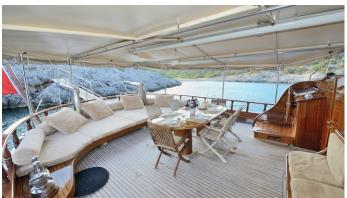

## SAMARKAND YACHT CHARTER

Superyacht SAMARKAND was built in 2007 by Custom. She is a 26.5m / 86'11 motor/sailer yacht with exterior design by . Samarkand offers accommodation for up to 8 guests in 4 cabins with additional room for her crew of . She features a variety of amenities to ensure comfortable charter vacations. She also carries an impressive collection of toys as listed below.

## SAMARKAND AMENITIES & TOYS

For a full up-to-date list of leisure facilities or amenities onboard Motor/Sailer Yacht Samarkand please contact your Yacht Charter Broker prior to booking your vacation. If there is a particular water toy that you would like, but it is not listed, then it may be possible to rent this equipment for you.