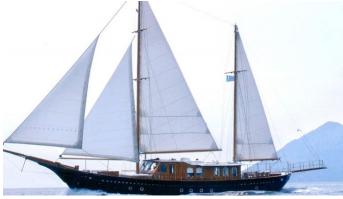

## LIANA H

Yacht Charter Details for 'Liana H', the 28.04m Superyacht built by Custom

**SPECIFICATIONS** 

LENGTH 28.04m / 92'

BEAM DRAFT 6.2m / 20'4 2.9m / 9'6

YEAR REFIT 2004 2018

CRUISING SPEED 10 Knots

**ACCOMMODATION** 

## LIANA H YACHT CHARTER

Superyacht LIANA H was built in 2004 by Custom. She is a 28.04m / 92' Custom motor/sailer yacht with exterior design by . Liana H offers accommodation for up to 12 guests in 5 cabins with additional room for her crew of 5. She features a variety of amenities to ensure comfortable charter vacations. She also carries an impressive collection of toys as listed below.