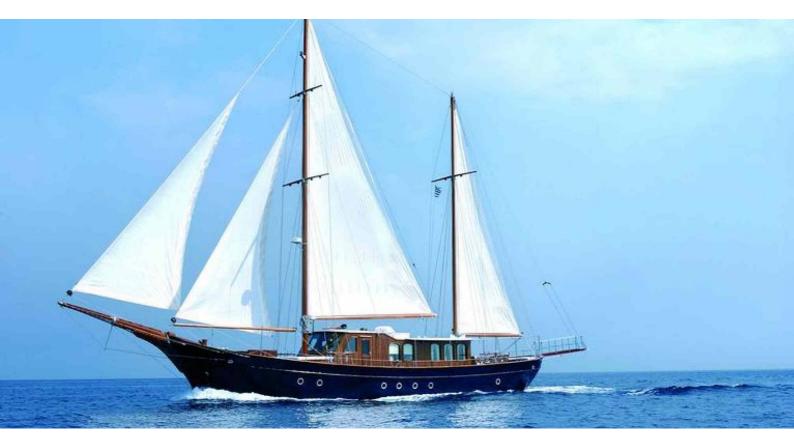

## LIANA H

Yacht Charter Details for 'Liana H', the 28.04m Superyacht built by Custom

**SPECIFICATIONS** 

LENGTH 28.04m / 92'

BEAM DRAFT 6.2m / 20'4 2.9m / 9'6

YEAR REFIT 2004 2018

CRUISING SPEED 10 Knots

**ACCOMMODATION** 

## LIANA H YACHT CHARTER

Superyacht LIANA H was built in 2004 by Custom. She is a 28.04m / 92' Custom motor/sailer yacht with exterior design by . Liana H offers accommodation for up to 12 guests in 5 cabins with additional room for her crew of 5. She features a variety of amenities to ensure comfortable charter vacations. She also carries an impressive collection of toys as listed below.