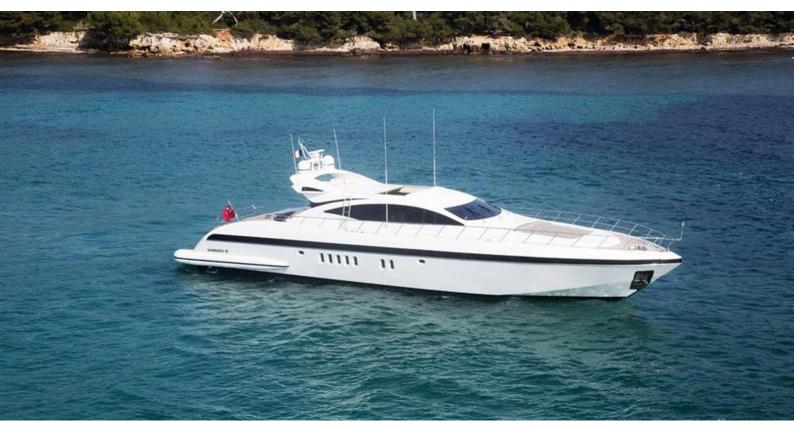

## DELHIA

Yacht Charter Details for 'Delhia', the 28.27m Superyacht built by Overmarine

#### DELHIA YACHT CHARTER

Superyacht DELHIA was built in 2003 by Overmarine. She is a 28.27m / 92'9 Mangusta 92 motor yacht with exterior design by Stefano Righini and interior styling by Overmarine . Delhia offers accommodation for up to 7 guests in 3 cabins with additional room for her crew of 4. She features a variety of amenities to ensure comfortable charter vacations, including, Air Conditioning & WiFi connection on board. She also carries an impressive collection of toys as listed below.