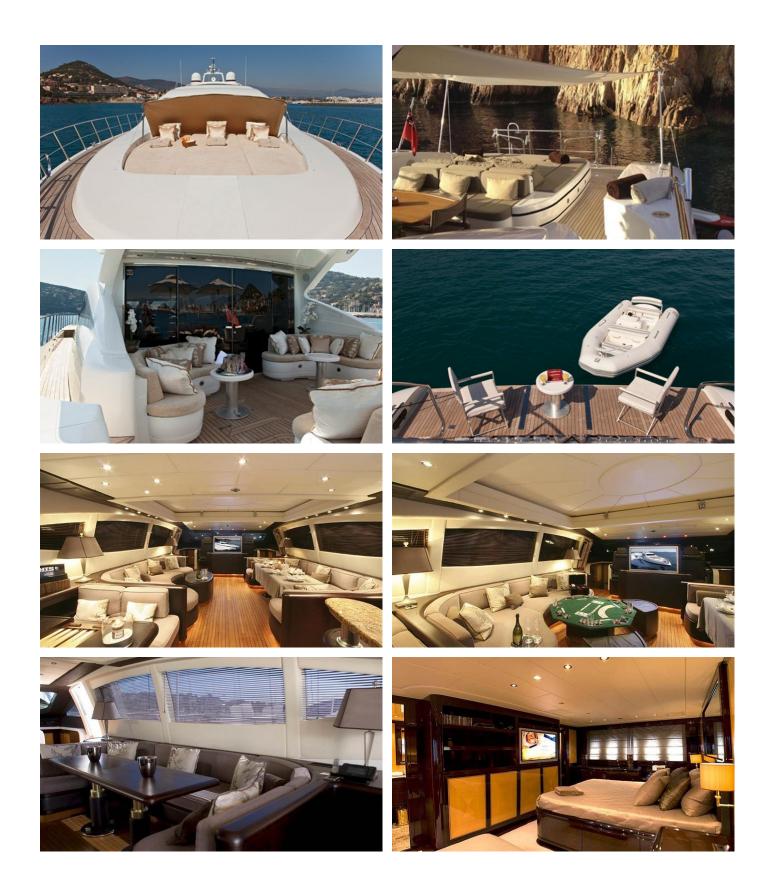

## ACCOMMODATION

GUESTS CABINS CREW

# CABIN CONFIGURATION

1 Double/Twin 1 Pullman

#### DELHIA YACHT CHARTER

Superyacht DELHIA was built in 2003 by Overmarine. She is a 28.27m / 92'9 Mangusta 92 motor yacht with exterior design by Stefano Righini and interior styling by Overmarine . Delhia offers accommodation for up to 7 guests in 3 cabins with additional room for her crew of 4. She features a variety of amenities to ensure comfortable charter vacations, including, Air Conditioning & WiFi connection on board. She also carries an impressive collection of toys as listed below.