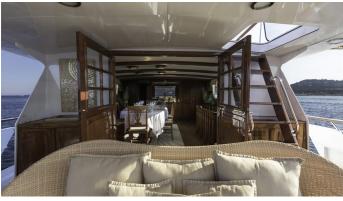

#### LE KIR ROYAL YACHT CHARTER

Superyacht LE KIR ROYAL was built in 1966 by Van Den Akken. She is a 30m / 98'5 motor yacht with exterior design by . Le Kir Royal offers accommodation for up to 8 guests in 4 cabins with additional room for her crew of 5. She features a variety of amenities to ensure comfortable charter vacations, including, Air Conditioning & Stabilizers at Anchor. She also carries an impressive collection of toys as listed below.