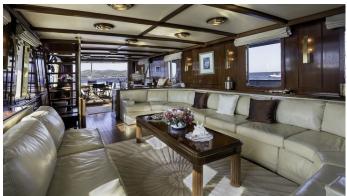

#### LE KIR ROYAL YACHT CHARTER

Superyacht LE KIR ROYAL was built in 1966 by Van Den Akken. She is a 30m / 98'5 motor yacht with exterior design by . Le Kir Royal offers accommodation for up to 8 guests in 4 cabins with additional room for her crew of 5. She features a variety of amenities to ensure comfortable charter vacations, including, Air Conditioning & Stabilizers at Anchor. She also carries an impressive collection of toys as listed below.

#### LE KIR ROYAL AMENITIES & TOYS