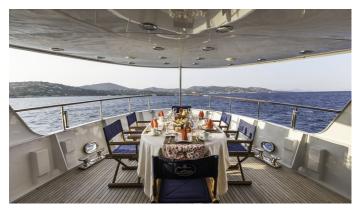

#### LE KIR ROYAL YACHT CHARTER

Superyacht LE KIR ROYAL was built in 1966 by Van Den Akken. She is a 30m / 98'5 motor yacht with exterior design by . Le Kir Royal offers accommodation for up to 8 guests in 4 cabins with additional room for her crew of 5. She features a variety of amenities to ensure comfortable charter vacations, including, Air Conditioning & Stabilizers at Anchor. She also carries an impressive collection of toys as listed below.