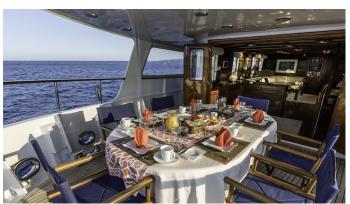

#### LE KIR ROYAL YACHT CHARTER

Superyacht LE KIR ROYAL was built in 1966 by Van Den Akken. She is a 30m / 98'5 motor yacht with exterior design by . Le Kir Royal offers accommodation for up to 8 guests in 4 cabins with additional room for her crew of 5. She features a variety of amenities to ensure comfortable charter vacations, including, Air Conditioning & Stabilizers at Anchor. She also carries an impressive collection of toys as listed below.

#### LE KIR ROYAL AMENITIES & TOYS