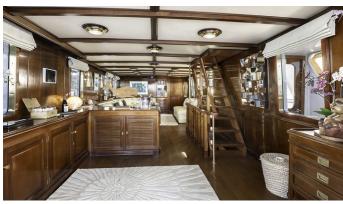

#### LE KIR ROYAL YACHT CHARTER

Superyacht LE KIR ROYAL was built in 1966 by Van Den Akken. She is a 30m / 98'5 motor yacht with exterior design by . Le Kir Royal offers accommodation for up to 8 guests in 4 cabins with additional room for her crew of 5. She features a variety of amenities to ensure comfortable charter vacations, including, Air Conditioning & Stabilizers at Anchor. She also carries an impressive collection of toys as listed below.