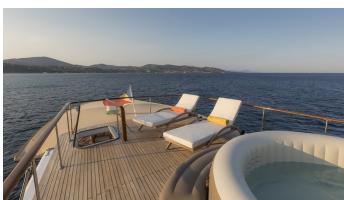

#### LE KIR ROYAL YACHT CHARTER

Superyacht LE KIR ROYAL was built in 1966 by Van Den Akken. She is a 30m / 98'5 motor yacht with exterior design by . Le Kir Royal offers accommodation for up to 8 guests in 4 cabins with additional room for her crew of 5. She features a variety of amenities to ensure comfortable charter vacations, including, Air Conditioning & Stabilizers at Anchor. She also carries an impressive collection of toys as listed below.