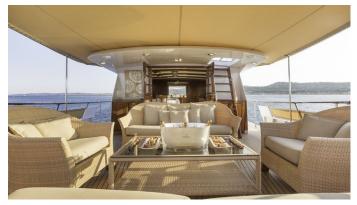

#### LE KIR ROYAL YACHT CHARTER

Superyacht LE KIR ROYAL was built in 1966 by Van Den Akken. She is a 30m / 98'5 motor yacht with exterior design by . Le Kir Royal offers accommodation for up to 8 guests in 4 cabins with additional room for her crew of 5. She features a variety of amenities to ensure comfortable charter vacations, including, Air Conditioning & Stabilizers at Anchor. She also carries an impressive collection of toys as listed below.

#### LE KIR ROYAL AMENITIES & TOYS