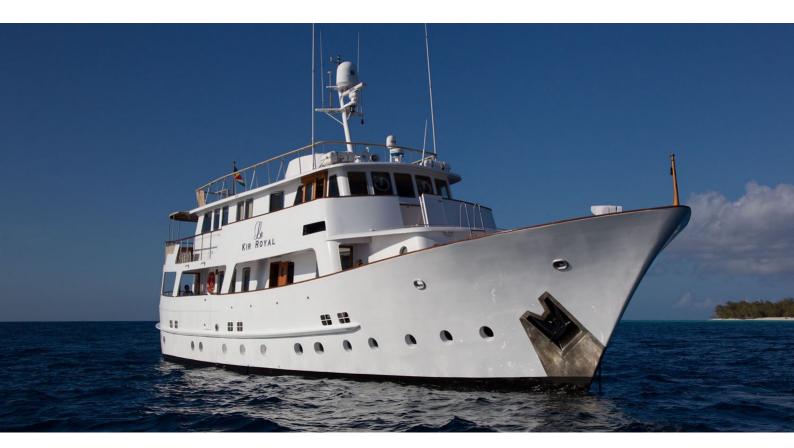

# LE KIR ROYAL

Yacht Charter Details for 'Le Kir Royal', the 30m Superyacht built by Van Den Akken

**SPECIFICATIONS** 

**LENGTH** 30m / 98'5

BEAM DRAFT 6m / 19'8 2.2m / 7'3

YEAR REFIT 1966 2018

CRUISING SPEED 10 Knots ACCOMMODATION

#### LE KIR ROYAL YACHT CHARTER

Superyacht LE KIR ROYAL was built in 1966 by Van Den Akken. She is a 30m / 98'5 motor yacht with exterior design by . Le Kir Royal offers accommodation for up to 8 guests in 4 cabins with additional room for her crew of 5. She features a variety of amenities to ensure comfortable charter vacations, including, Air Conditioning & Stabilizers at Anchor. She also carries an impressive collection of toys as listed below.