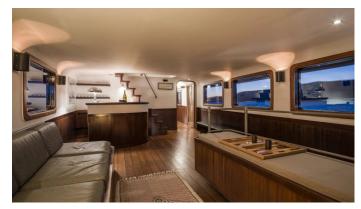

## LA FENICE YACHT CHARTER

Superyacht LA FENICE was built in 1962 by Richard Iron Works. She is a 29.16m / 95'8 motor yacht with exterior design by and interior styling by Christian Liaigre . La Fenice offers accommodation for up to 9 guests in 4 cabins with additional room for her crew of 4. She features a variety of amenities to ensure comfortable charter vacations. She also carries an impressive collection of toys as listed below.

## LA FENICE AMENITIES & TOYS

Wi-Fi

Sunpads

Foredeck Seating

Air Conditioning

For a full up-to-date list of leisure facilities or amenities onboard Motor Yacht La Fenice please contact your Yacht Charter Broker prior to booking your vacation. If there is a particular water toy that you would like, but it is not listed, then it may be possible to rent this equipment for you.