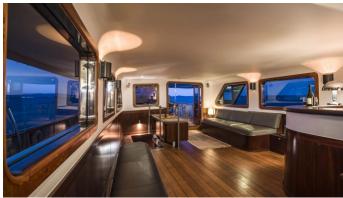

## LA FENICE YACHT CHARTER

Superyacht LA FENICE was built in 1962 by Richard Iron Works. She is a 29.16m / 95'8 motor yacht with exterior design by and interior styling by Christian Liaigre . La Fenice offers accommodation for up to 9 guests in 4 cabins with additional room for her crew of 4. She features a variety of amenities to ensure comfortable charter vacations. She also carries an impressive collection of toys as listed below.

## LA FENICE AMENITIES & TOYS

Wi-Fi

Sunpads

Foredeck Seating

Air Conditioning

For a full up-to-date list of leisure facilities or amenities onboard Motor Yacht La Fenice please contact your Yacht Charter Broker prior to booking your vacation. If there is a particular water toy that you would like, but it is not listed, then it may be possible to rent this equipment for you.