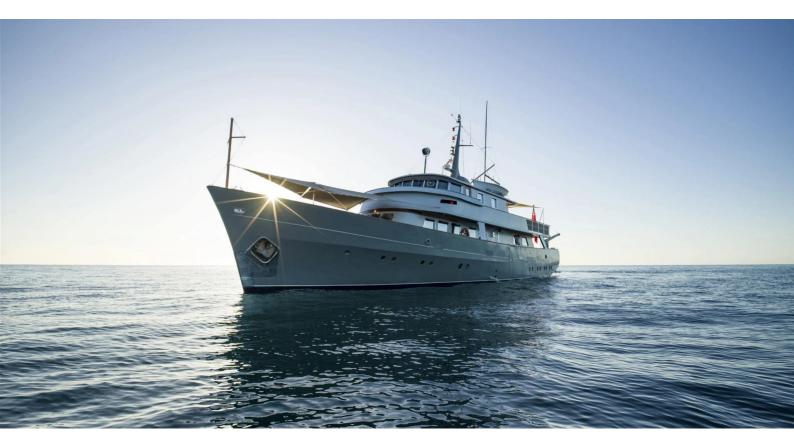

## LA FENICE

Yacht Charter Details for 'La Fenice', the 29.16m Superyacht built by Richard Iron Works

**SPECIFICATIONS** 

LENGTH 29.16m / 95'8

BEAM DRAFT 6.56m / 21'6 2.8m / 9'2

YEAR REFIT 1962 2023

CRUISING SPEED 10 Knots

## LA FENICE YACHT CHARTER

Superyacht LA FENICE was built in 1962 by Richard Iron Works. She is a 29.16m / 95'8 motor yacht with exterior design by and interior styling by Christian Liaigre . La Fenice offers accommodation for up to 9 guests in 4 cabins with additional room for her crew of 4. She features a variety of amenities to ensure comfortable charter vacations. She also carries an impressive collection of toys as listed below.