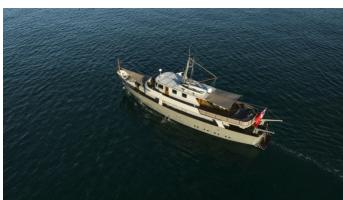

## LA FENICE

Yacht Charter Details for 'La Fenice', the 29.16m Superyacht built by Richard Iron Works

**SPECIFICATIONS** 

LENGTH 29.16m / 95'8

BEAM DRAFT 6.56m / 21'6 2.8m / 9'2

YEAR REFIT 1962 2023

CRUISING SPEED 10 Knots

## LA FENICE YACHT CHARTER

Superyacht LA FENICE was built in 1962 by Richard Iron Works. She is a 29.16m / 95'8 motor yacht with exterior design by and interior styling by Christian Liaigre . La Fenice offers accommodation for up to 9 guests in 4 cabins with additional room for her crew of 4. She features a variety of amenities to ensure comfortable charter vacations. She also carries an impressive collection of toys as listed below.