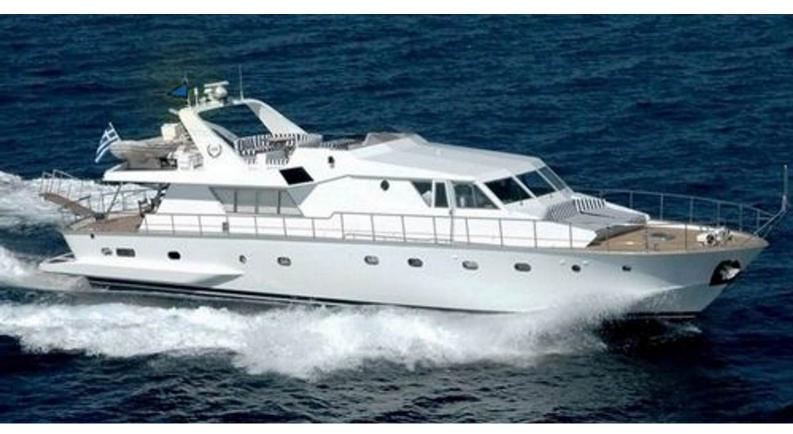

## IVI

Yacht Charter Details for 'Ivi', the 29.7m Superyacht built by CNL - Cantieri Navali Lavagna

**SPECIFICATIONS** 

LENGTH 29.7m / 97'5

BEAM DRAFT 7m / 23' 1.8m / 5'11

YEAR REFIT 1990

CRUISING SPEED 25 Knots ACCOMMODATION

## IVI YACHT CHARTER

Superyacht IVI was built in 1990 by CNL - Cantieri Navali Lavagna. She is a 29.7m / 97'5 motor yacht with exterior design by . Ivi offers accommodation for up to 10 guests in 5 cabins with additional room for her crew of 5. She features a variety of amenities to ensure comfortable charter vacations. She also carries an impressive collection of toys as listed below.