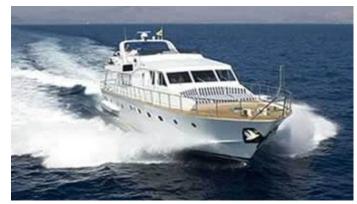

## IVI

Yacht Charter Details for 'Ivi', the 29.7m Superyacht built by CNL - Cantieri Navali Lavagna

**SPECIFICATIONS** 

LENGTH 29.7m / 97'5

BEAM DRAFT 7m / 23' 1.8m / 5'11

YEAR REFIT 1990

CRUISING SPEED 25 Knots ACCOMMODATION

## IVI YACHT CHARTER

Superyacht IVI was built in 1990 by CNL - Cantieri Navali Lavagna. She is a 29.7m / 97'5 motor yacht with exterior design by . Ivi offers accommodation for up to 10 guests in 5 cabins with additional room for her crew of 5. She features a variety of amenities to ensure comfortable charter vacations. She also carries an impressive collection of toys as listed below.