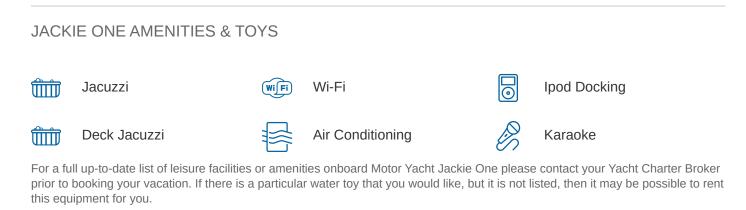

#### JACKIE ONE YACHT CHARTER

Superyacht JACKIE ONE was built in 2002 by Amer. She is a 25.9m / 85' motor yacht with exterior design by . Jackie One offers accommodation for up to 8 guests in 4 cabins with additional room for her crew of 4. She features a variety of amenities to ensure comfortable charter vacations, including, Air Conditioning, Deck Jacuzzi & WiFi connection on board. She also carries an impressive collection of toys as listed below.