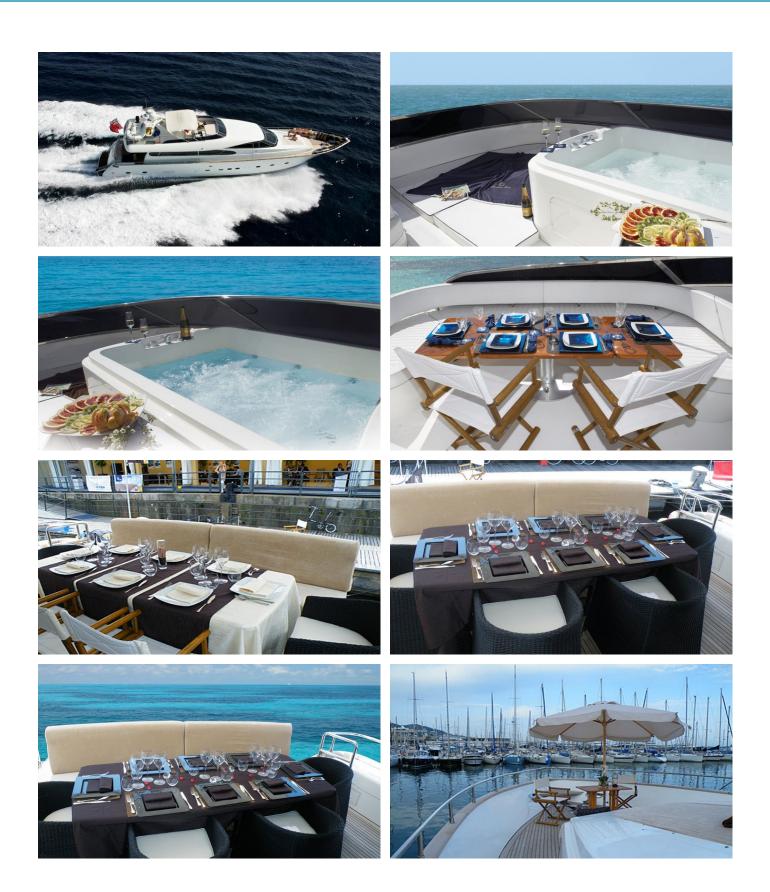

#### JACKIE ONE YACHT CHARTER

Superyacht JACKIE ONE was built in 2002 by Amer. She is a 25.9m / 85' motor yacht with exterior design by . Jackie One offers accommodation for up to 8 guests in 4 cabins with additional room for her crew of 4. She features a variety of amenities to ensure comfortable charter vacations, including, Air Conditioning, Deck Jacuzzi & WiFi connection on board. She also carries an impressive collection of toys as listed below.