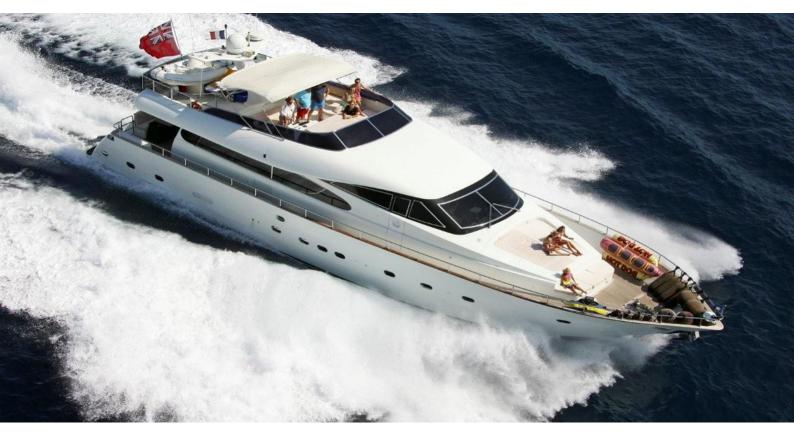

## **JACKIE ONE**

Yacht Charter Details for 'Jackie One', the 25.9m Superyacht built by Amer

#### JACKIE ONE YACHT CHARTER

Superyacht JACKIE ONE was built in 2002 by Amer. She is a 25.9m / 85' motor yacht with exterior design by . Jackie One offers accommodation for up to 8 guests in 4 cabins with additional room for her crew of 4. She features a variety of amenities to ensure comfortable charter vacations, including, Air Conditioning, Deck Jacuzzi & WiFi connection on board. She also carries an impressive collection of toys as listed below.