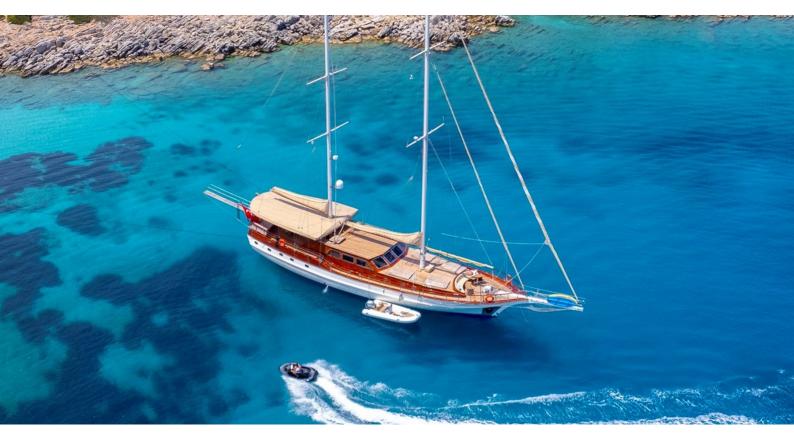

## **ARABELLA**

Yacht Charter Details for 'Arabella', the 32m Superyacht built by Custom

**SPECIFICATIONS** 

LENGTH 32m / 105'

BEAM DRAFT 7.4m / 24'3 3m / 9'10

YEAR REFIT 2007 2023

CRUISING SPEED 10 Knots

ACCOMMODATION

## ARABELLA YACHT CHARTER

Superyacht ARABELLA was built in 2007 by Custom. She is a 32m / 105' Custom motor/sailer yacht with exterior design by . Arabella offers accommodation for up to 8 guests in 4 cabins with additional room for her crew of 4. She features a variety of amenities to ensure comfortable charter vacations. She also carries an impressive collection of toys as listed below.