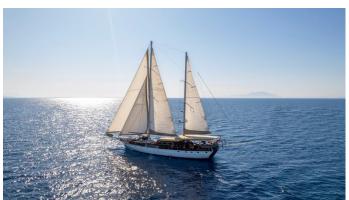

## **ARABELLA**

Yacht Charter Details for 'Arabella', the 32m Superyacht built by Custom

**SPECIFICATIONS** 

LENGTH 32m / 105'

BEAM DRAFT 7.4m / 24'3 3m / 9'10

YEAR REFIT 2007 2023

CRUISING SPEED 10 Knots

ACCOMMODATION

## ARABELLA YACHT CHARTER

Superyacht ARABELLA was built in 2007 by Custom. She is a 32m / 105' Custom motor/sailer yacht with exterior design by . Arabella offers accommodation for up to 8 guests in 4 cabins with additional room for her crew of 4. She features a variety of amenities to ensure comfortable charter vacations. She also carries an impressive collection of toys as listed below.