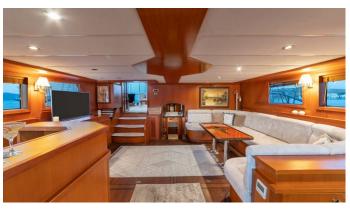

## ARABELLA YACHT CHARTER

Superyacht ARABELLA was built in 2007 by Custom. She is a 32m / 105' Custom motor/sailer yacht with exterior design by . Arabella offers accommodation for up to 8 guests in 4 cabins with additional room for her crew of 4. She features a variety of amenities to ensure comfortable charter vacations. She also carries an impressive collection of toys as listed below.

## ARABELLA AMENITIES & TOYS

For a full up-to-date list of leisure facilities or amenities onboard Motor/Sailer Yacht Arabella please contact your Yacht Charter Broker prior to booking your vacation. If there is a particular water toy that you would like, but it is not listed, then it may be possible to rent this equipment for you.