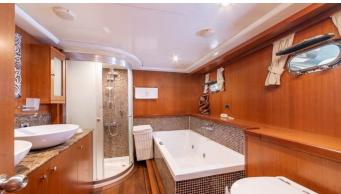

## ARABELLA YACHT CHARTER

Superyacht ARABELLA was built in 2007 by Custom. She is a 32m / 105' Custom motor/sailer yacht with exterior design by . Arabella offers accommodation for up to 8 guests in 4 cabins with additional room for her crew of 4. She features a variety of amenities to ensure comfortable charter vacations. She also carries an impressive collection of toys as listed below.