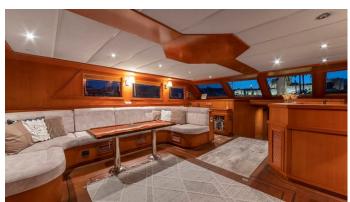

## ARABELLA YACHT CHARTER

Superyacht ARABELLA was built in 2007 by Custom. She is a 32m / 105' Custom motor/sailer yacht with exterior design by . Arabella offers accommodation for up to 8 guests in 4 cabins with additional room for her crew of 4. She features a variety of amenities to ensure comfortable charter vacations. She also carries an impressive collection of toys as listed below.

## ARABELLA AMENITIES & TOYS

For a full up-to-date list of leisure facilities or amenities onboard Motor/Sailer Yacht Arabella please contact your Yacht Charter Broker prior to booking your vacation. If there is a particular water toy that you would like, but it is not listed, then it may be possible to rent this equipment for you.