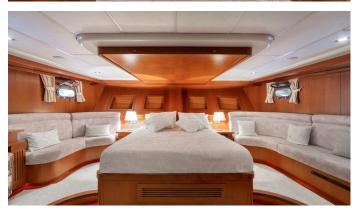

GUESTS CABINS CREW

3 4 4

CABIN CONFIGURATION

1 Master 1 VIP

2 Double/Twin

CHARTER RATES

SUMMER

from

## ARABELLA YACHT CHARTER

Superyacht ARABELLA was built in 2007 by Custom. She is a 32m / 105' Custom motor/sailer yacht with exterior design by . Arabella offers accommodation for up to 8 guests in 4 cabins with additional room for her crew of 4. She features a variety of amenities to ensure comfortable charter vacations. She also carries an impressive collection of toys as listed below.