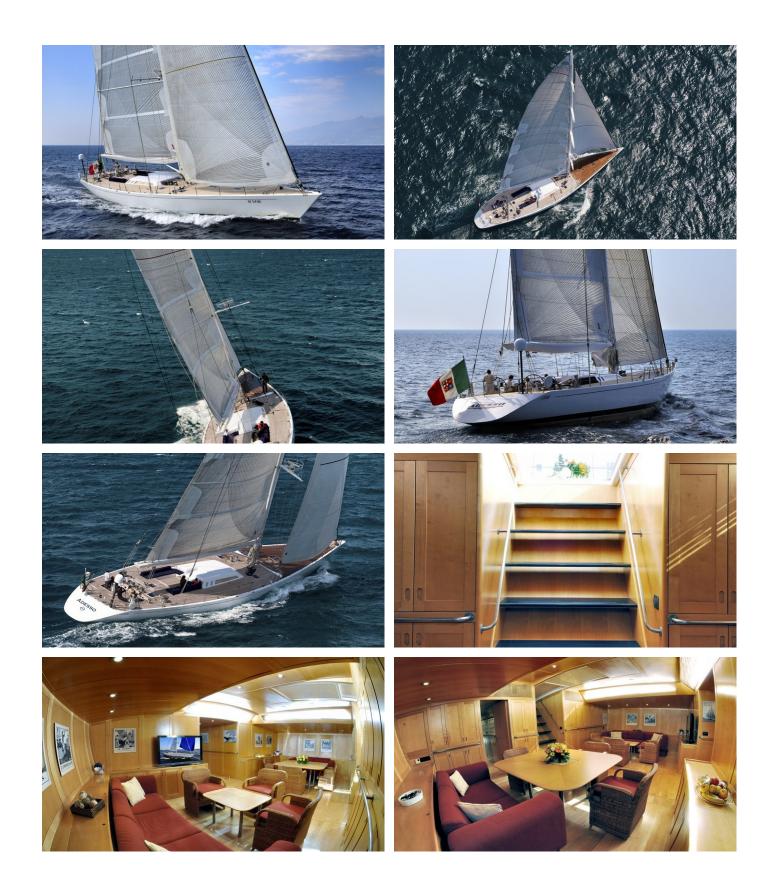

## ADESSO YACHT CHARTER

Superyacht ADESSO was built in 1996 by CCYD. She is a 32.31m / 106' sail yacht with exterior design by German Frers . Adesso offers accommodation for up to 8 guests in 4 cabins with additional room for her crew of 4. She features a variety of amenities to ensure comfortable charter vacations, includingAir Conditioning. She also carries an impressive collection of toys as listed below.

## **ADESSO AMENITIES & TOYS**

Satcom

Air Conditioning

Satellite TV

For a full up-to-date list of leisure facilities or amenities onboard Sail Yacht Adesso please contact your Yacht Charter Broker prior to booking your vacation. If there is a particular water toy that you would like, but it is not listed, then it may be possible to rent this equipment for you.