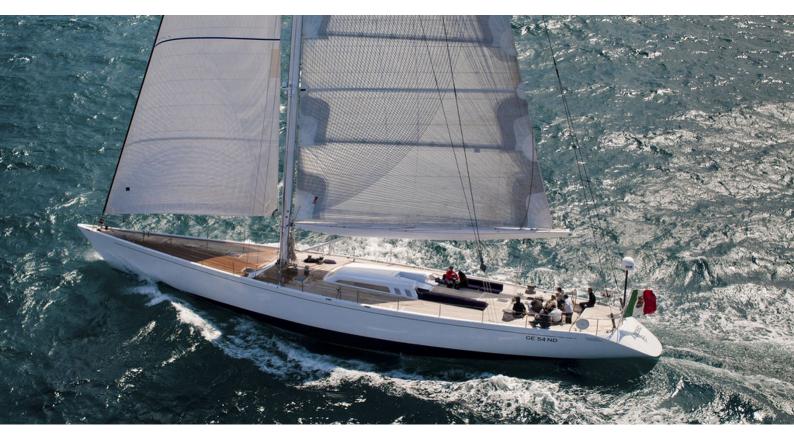

## ADESSO YACHT CHARTER

Superyacht ADESSO was built in 1996 by CCYD. She is a 32.31m / 106' sail yacht with exterior design by German Frers . Adesso offers accommodation for up to 8 guests in 4 cabins with additional room for her crew of 4. She features a variety of amenities to ensure comfortable charter vacations, includingAir Conditioning. She also carries an impressive collection of toys as listed below.