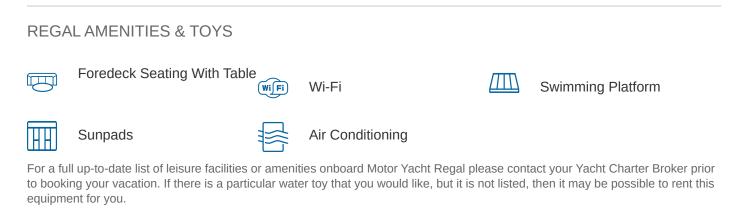

#### REGAL YACHT CHARTER

Superyacht REGAL was built in 2009 by Pershing. She is a 27.42m / 90' Pershing 90 motor yacht with exterior design by Fulvio de Simoni and interior styling by Pershing . Regal offers accommodation for up to 7 guests in 3 cabins with additional room for her crew of 3. She features a variety of amenities to ensure comfortable charter vacations. She also carries an impressive collection of toys as listed below.

MORE TENDERS, TOYS & YACHT AMMENITIES INFO: