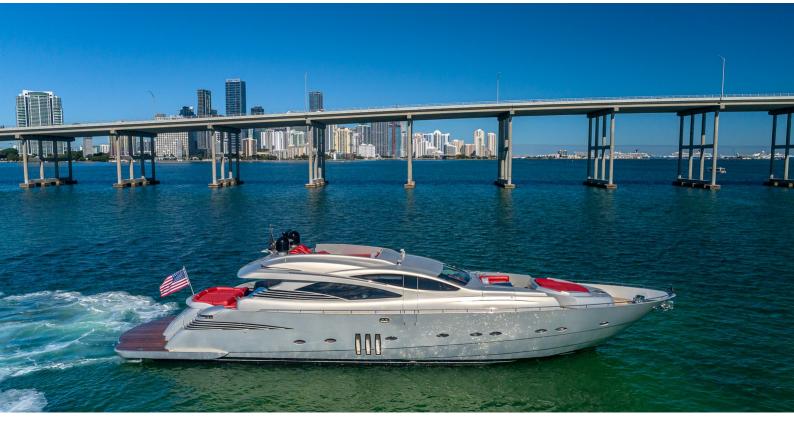

# REGAL

Yacht Charter Details for 'Regal', the 27.42m Superyacht built by Pershing

#### REGAL YACHT CHARTER

Superyacht REGAL was built in 2009 by Pershing. She is a 27.42m / 90' Pershing 90 motor yacht with exterior design by Fulvio de Simoni and interior styling by Pershing . Regal offers accommodation for up to 7 guests in 3 cabins with additional room for her crew of 3. She features a variety of amenities to ensure comfortable charter vacations. She also carries an impressive collection of toys as listed below.