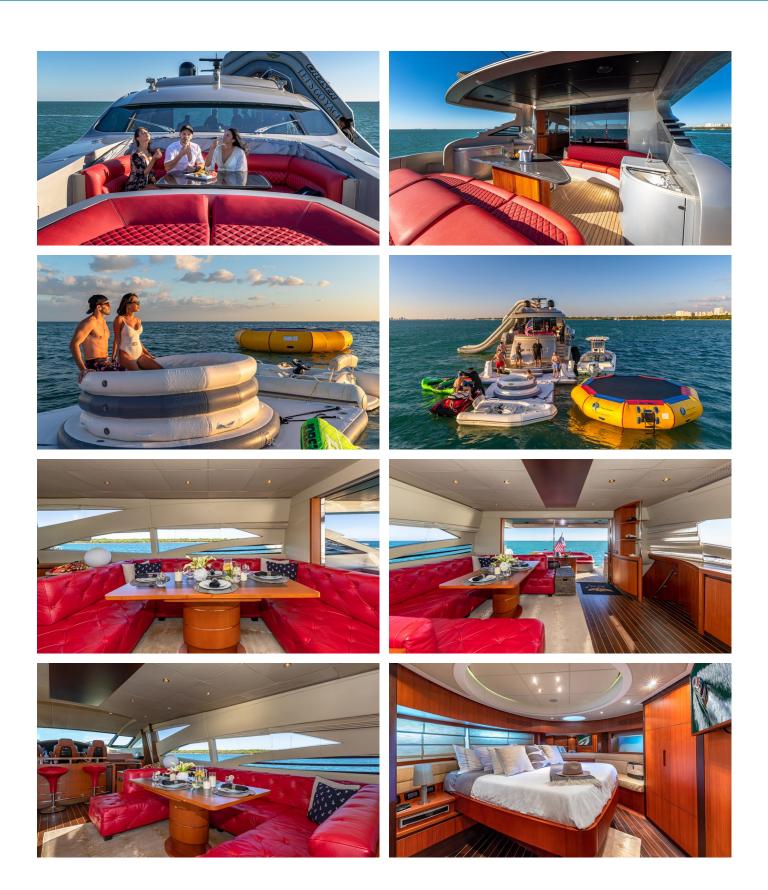

#### REGAL YACHT CHARTER

Superyacht REGAL was built in 2009 by Pershing. She is a 27.42m / 90' Pershing 90 motor yacht with exterior design by Fulvio de Simoni and interior styling by Pershing . Regal offers accommodation for up to 7 guests in 3 cabins with additional room for her crew of 3. She features a variety of amenities to ensure comfortable charter vacations. She also carries an impressive collection of toys as listed below.

MORE TENDERS, TOYS & YACHT AMMENITIES INFO: