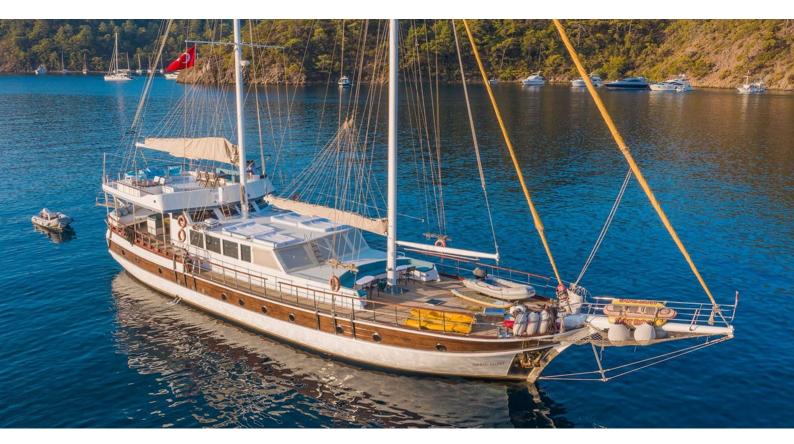

## WHITE SWAN

Yacht Charter Details for 'White Swan', the 32m Superyacht built by Mutlutur Yachting

**SPECIFICATIONS** 

LENGTH 32m / 105'

BEAM DRAFT 7.9m / 25'11 3m / 9'10

YEAR REFIT 2004 2019

CRUISING SPEED 10 Knots **ACCOMMODATION** 

## WHITE SWAN YACHT CHARTER

Superyacht WHITE SWAN was built in 2004 by Mutlutur Yachting. She is a 32m / 105' Custom motor/sailer yacht with exterior design by . White Swan offers accommodation for up to 12 guests in 6 cabins with additional room for her crew of 5. She features a variety of amenities to ensure comfortable charter vacations, including, Air Conditioning & WiFi connection on board. She also carries an impressive collection of toys as listed below.