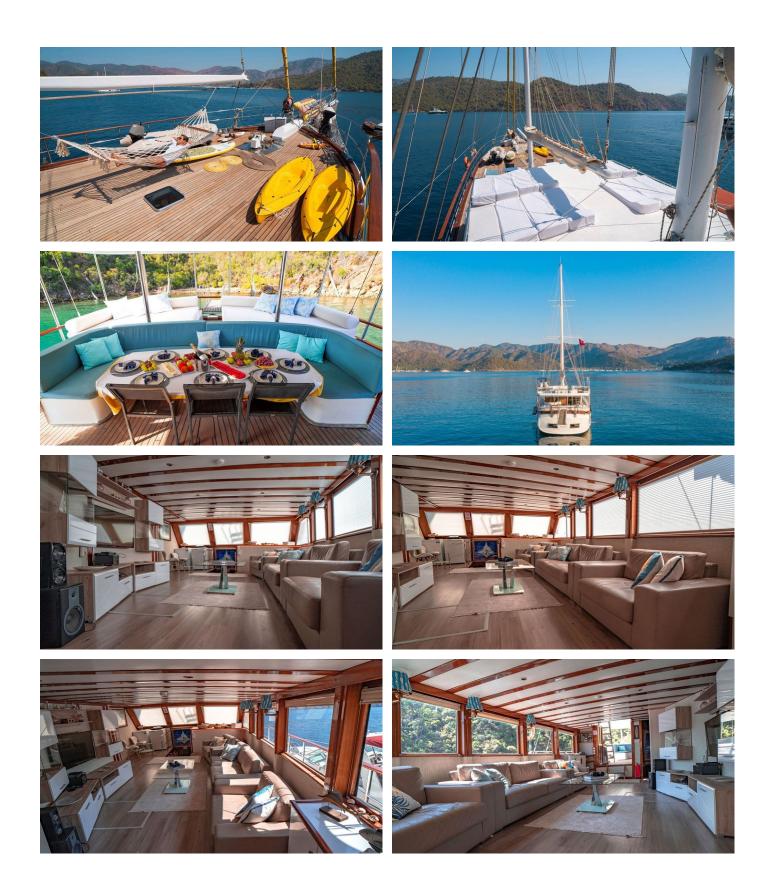

## WHITE SWAN AMENITIES & TOYS

Wi-Fi

Air Conditioning

BBQ

For a full up-to-date list of leisure facilities or amenities onboard Motor/Sailer Yacht White Swan please contact your Yacht Charter Broker prior to booking your vacation. If there is a particular water toy that you would like, but it is not listed, then it may be possible to rent this equipment for you.