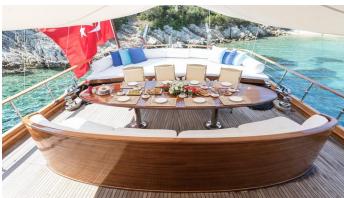

## GRACE 1 YACHT CHARTER

Superyacht GRACE 1 was built in 2008 by Bodrum Shipyard. She is a 30m / 98'5 motor/sailer yacht with exterior design by . Grace 1 offers accommodation for up to 12 guests in 6 cabins with additional room for her crew of 5. She features a variety of amenities to ensure comfortable charter vacations, including, Jacuzzi (on deck), Barbeque & Air Conditioning. She also carries an impressive collection of toys as listed below.