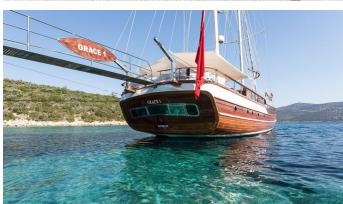

## **GRACE 1**

Yacht Charter Details for 'Grace 1', the 30m Superyacht built by Bodrum Shipyard

**SPECIFICATIONS** 

LENGTH 30m / 98'5

BEAM DRAFT 7.6m / 24'11 2m / 6'7

YEAR **REFIT** 2008 2019

**CRUISING SPEED** 6 Knots

## GRACE 1 YACHT CHARTER

Superyacht GRACE 1 was built in 2008 by Bodrum Shipyard. She is a 30m / 98'5 motor/sailer yacht with exterior design by . Grace 1 offers accommodation for up to 12 guests in 6 cabins with additional room for her crew of 5. She features a variety of amenities to ensure comfortable charter vacations, including, Jacuzzi (on deck), Barbeque & Air Conditioning. She also carries an impressive collection of toys as listed below.