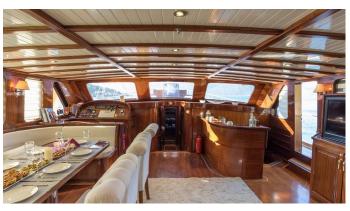

## GRACE 1 YACHT CHARTER

Superyacht GRACE 1 was built in 2008 by Bodrum Shipyard. She is a 30m / 98'5 motor/sailer yacht with exterior design by . Grace 1 offers accommodation for up to 12 guests in 6 cabins with additional room for her crew of 5. She features a variety of amenities to ensure comfortable charter vacations, including, Jacuzzi (on deck), Barbeque & Air Conditioning. She also carries an impressive collection of toys as listed below.

## **GRACE 1 AMENITIES & TOYS**

Jacuzzi

\//i-Fi

Air Conditioning

For a full up-to-date list of leisure facilities or amenities onboard Motor/Sailer Yacht Grace 1 please contact your Yacht Charter Broker prior to booking your vacation. If there is a particular water toy that you would like, but it is not listed, then it may be possible to rent this equipment for you.