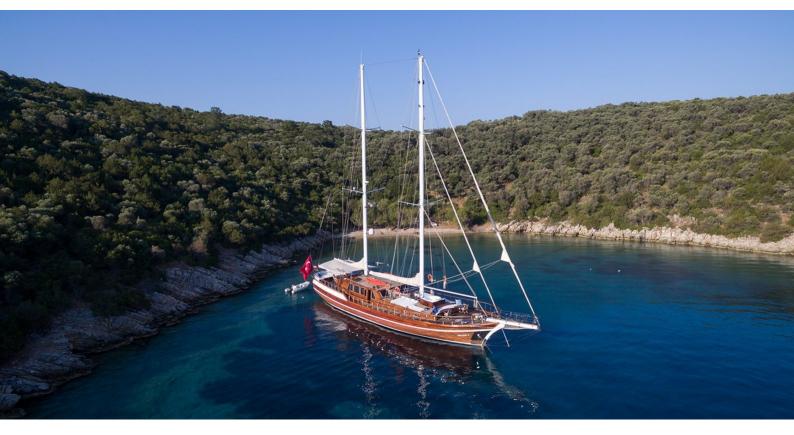

## **GRACE 1**

Yacht Charter Details for 'Grace 1', the 30m Superyacht built by Bodrum Shipyard

**SPECIFICATIONS** 

LENGTH 30m / 98'5

BEAM DRAFT 7.6m / 24'11 2m / 6'7

YEAR **REFIT** 2008 2019

**CRUISING SPEED** 6 Knots

## GRACE 1 YACHT CHARTER

Superyacht GRACE 1 was built in 2008 by Bodrum Shipyard. She is a 30m / 98'5 motor/sailer yacht with exterior design by . Grace 1 offers accommodation for up to 12 guests in 6 cabins with additional room for her crew of 5. She features a variety of amenities to ensure comfortable charter vacations, including, Jacuzzi (on deck), Barbeque & Air Conditioning. She also carries an impressive collection of toys as listed below.