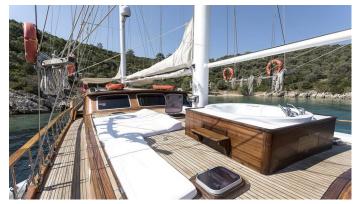

## GRACE 1 YACHT CHARTER

Superyacht GRACE 1 was built in 2008 by Bodrum Shipyard. She is a 30m / 98'5 motor/sailer yacht with exterior design by . Grace 1 offers accommodation for up to 12 guests in 6 cabins with additional room for her crew of 5. She features a variety of amenities to ensure comfortable charter vacations, including, Jacuzzi (on deck), Barbeque & Air Conditioning. She also carries an impressive collection of toys as listed below.

## **GRACE 1 AMENITIES & TOYS**

Jacuzzi

\//i-Fi

Air Conditioning

For a full up-to-date list of leisure facilities or amenities onboard Motor/Sailer Yacht Grace 1 please contact your Yacht Charter Broker prior to booking your vacation. If there is a particular water toy that you would like, but it is not listed, then it may be possible to rent this equipment for you.