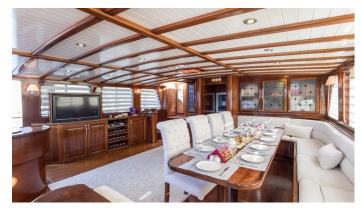

## GRACE 1 YACHT CHARTER

Superyacht GRACE 1 was built in 2008 by Bodrum Shipyard. She is a 30m / 98'5 motor/sailer yacht with exterior design by . Grace 1 offers accommodation for up to 12 guests in 6 cabins with additional room for her crew of 5. She features a variety of amenities to ensure comfortable charter vacations, including, Jacuzzi (on deck), Barbeque & Air Conditioning. She also carries an impressive collection of toys as listed below.

## **GRACE 1 AMENITIES & TOYS**

Jacuzzi

\//i-Fi

Air Conditioning

For a full up-to-date list of leisure facilities or amenities onboard Motor/Sailer Yacht Grace 1 please contact your Yacht Charter Broker prior to booking your vacation. If there is a particular water toy that you would like, but it is not listed, then it may be possible to rent this equipment for you.