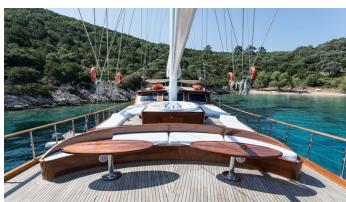

## GRACE 1 YACHT CHARTER

Superyacht GRACE 1 was built in 2008 by Bodrum Shipyard. She is a 30m / 98'5 motor/sailer yacht with exterior design by . Grace 1 offers accommodation for up to 12 guests in 6 cabins with additional room for her crew of 5. She features a variety of amenities to ensure comfortable charter vacations, including, Jacuzzi (on deck), Barbeque & Air Conditioning. She also carries an impressive collection of toys as listed below.