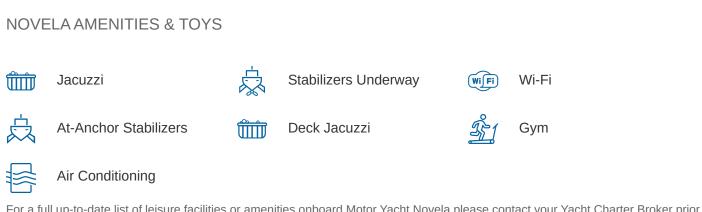

### NOVELA YACHT CHARTER

Superyacht NOVELA was built in 2000 by CBI Navi. She is a 30.61m / 100'5 Custom motor yacht with exterior design by LUCA DINI Design & Architecture and interior styling by LUCA DINI Design & Architecture . Novela offers accommodation for up to 8 guests in 4 cabins with additional room for her crew of 5. She features a variety of amenities to ensure comfortable charter vacations, including, Air Conditioning, Deck Jacuzzi, Gym/exercise equipment, Stabilisers underway, Stabilizers at Anchor & WiFi connection on board. She also carries an impressive collection of toys as listed below.

For a full up-to-date list of leisure facilities or amenities onboard Motor Yacht Novela please contact your Yacht Charter Broker prior to booking your vacation. If there is a particular water toy that you would like, but it is not listed, then it may be possible to rent this equipment for you.