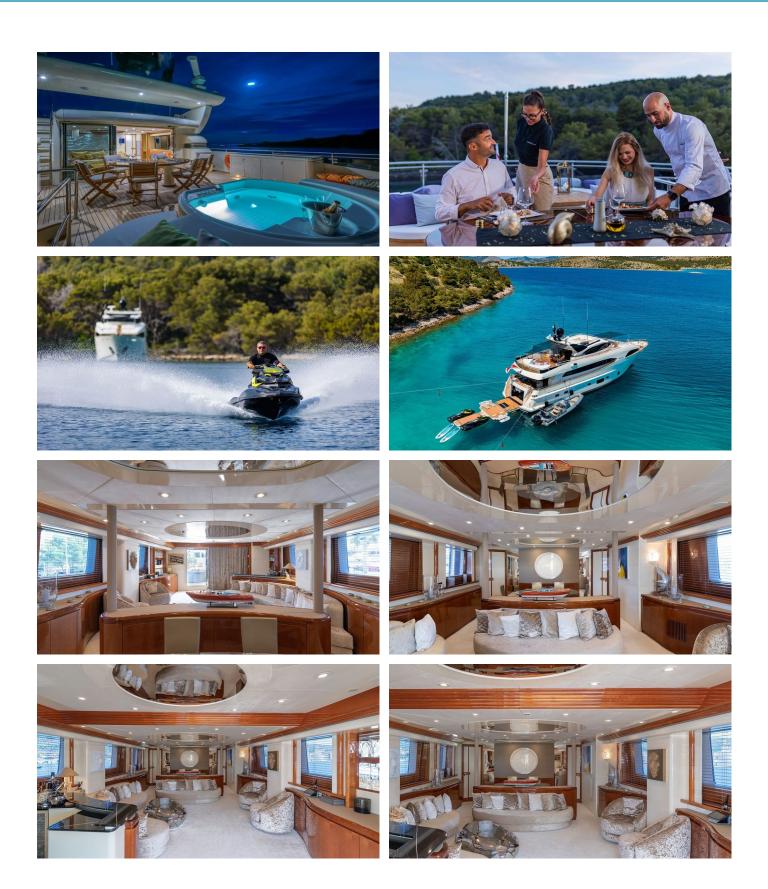

### NOVELA YACHT CHARTER

Superyacht NOVELA was built in 2000 by CBI Navi. She is a 30.61m / 100'5 Custom motor yacht with exterior design by LUCA DINI Design & Architecture and interior styling by LUCA DINI Design & Architecture . Novela offers accommodation for up to 8 guests in 4 cabins with additional room for her crew of 5. She features a variety of amenities to ensure comfortable charter vacations, including, Air Conditioning, Deck Jacuzzi, Gym/exercise equipment, Stabilisers underway, Stabilizers at Anchor & WiFi connection on board. She also carries an impressive collection of toys as listed below.

For a full up-to-date list of leisure facilities or amenities onboard Motor Yacht Novela please contact your Yacht Charter Broker prior to booking your vacation. If there is a particular water toy that you would like, but it is not listed, then it may be possible to rent this equipment for you.