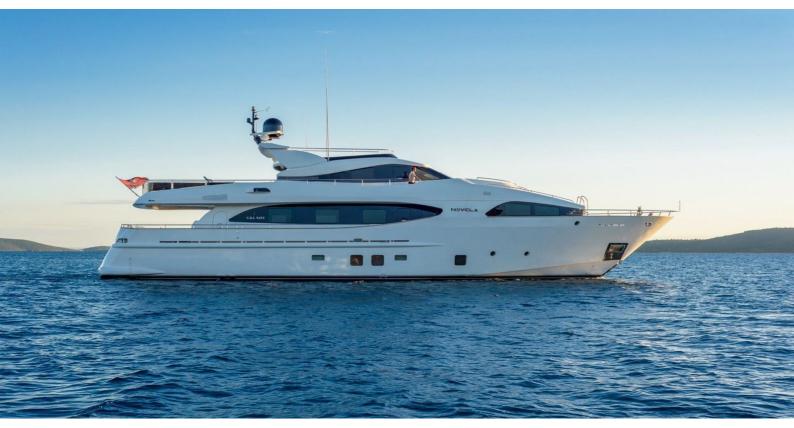

# NOVELA

Yacht Charter Details for 'Novela', the 30.61m Superyacht built by CBI Navi

#### SPECIFICATIONS

LENGTH 30.61m / 100'5

 BEAM
 DRAFT

 7.2m / 23'7
 2.2m / 7'3

REFIT

2019

YEAR 2000

CRUISING SPEED 12 Knots

### NOVELA YACHT CHARTER

Superyacht NOVELA was built in 2000 by CBI Navi. She is a 30.61m / 100'5 Custom motor yacht with exterior design by LUCA DINI Design & Architecture and interior styling by LUCA DINI Design & Architecture . Novela offers accommodation for up to 8 guests in 4 cabins with additional room for her crew of 5. She features a variety of amenities to ensure comfortable charter vacations, including, Air Conditioning, Deck Jacuzzi, Gym/exercise equipment, Stabilisers underway, Stabilizers at Anchor & WiFi connection on board. She also carries an impressive collection of toys as listed below.