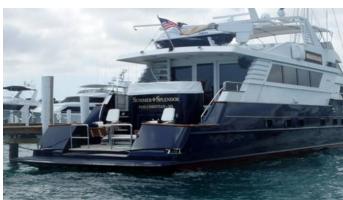

# **SEA DIAMOND**

Yacht Charter Details for 'Sea Diamond', the 31.7m Superyacht built by Broward

#### SEA DIAMOND YACHT CHARTER

Superyacht SEA DIAMOND was built in 1990 by Broward. She is a 31.7m / 104' Custom motor yacht with exterior design by Broward . Sea Diamond offers accommodation for up to 7 guests in 3 cabins with additional room for her crew of 3. She features a variety of amenities to ensure comfortable charter vacations, includingAir Conditioning. She also carries an impressive collection of toys as listed below.