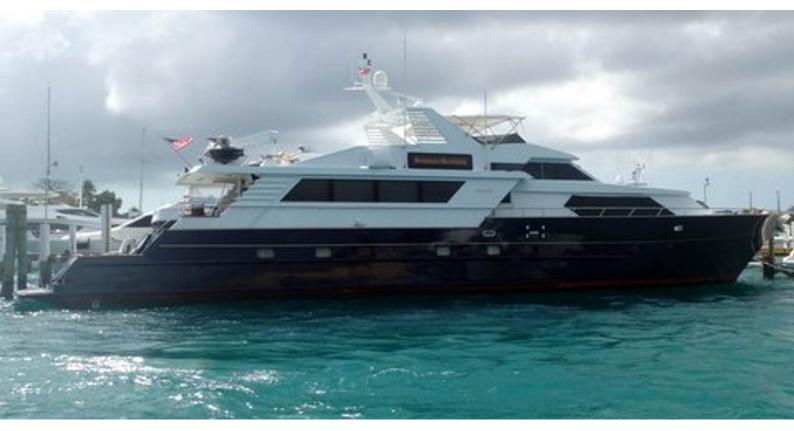

# **SEA DIAMOND**

Yacht Charter Details for 'Sea Diamond', the 31.7m Superyacht built by Broward

#### SEA DIAMOND YACHT CHARTER

Superyacht SEA DIAMOND was built in 1990 by Broward. She is a 31.7m / 104' Custom motor yacht with exterior design by Broward . Sea Diamond offers accommodation for up to 7 guests in 3 cabins with additional room for her crew of 3. She features a variety of amenities to ensure comfortable charter vacations, includingAir Conditioning. She also carries an impressive collection of toys as listed below.