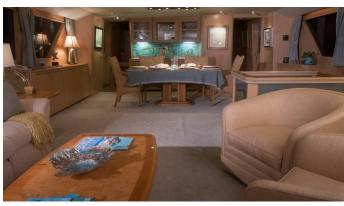

#### SEA DIAMOND YACHT CHARTER

Superyacht SEA DIAMOND was built in 1990 by Broward. She is a 31.7m / 104' Custom motor yacht with exterior design by Broward . Sea Diamond offers accommodation for up to 7 guests in 3 cabins with additional room for her crew of 3. She features a variety of amenities to ensure comfortable charter vacations, includingAir Conditioning. She also carries an impressive collection of toys as listed below.