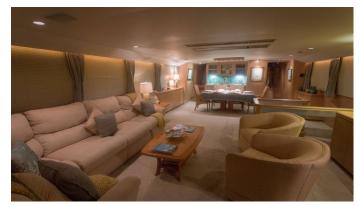

#### SEA DIAMOND YACHT CHARTER

Superyacht SEA DIAMOND was built in 1990 by Broward. She is a 31.7m / 104' Custom motor yacht with exterior design by Broward . Sea Diamond offers accommodation for up to 7 guests in 3 cabins with additional room for her crew of 3. She features a variety of amenities to ensure comfortable charter vacations, includingAir Conditioning. She also carries an impressive collection of toys as listed below.