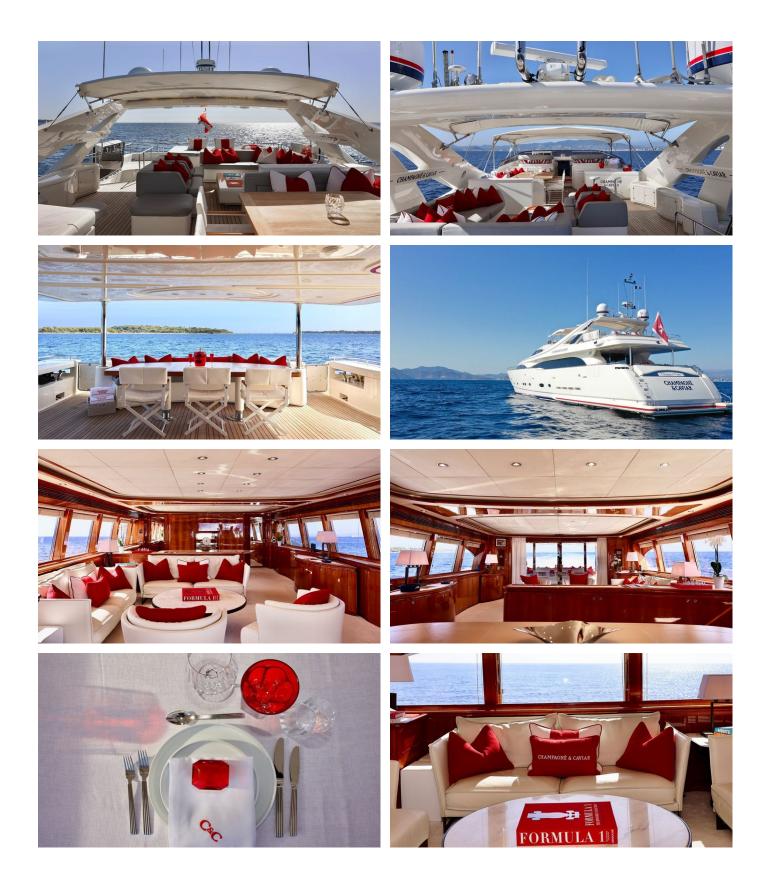

### CHAMPAGNE AND CAVIAR YACHT CHARTER

Superyacht CHAMPAGNE AND CAVIAR was built in 2004 by Custom Line. She is a 34.14m / 112' Custom Line 112 motor yacht with exterior design by Zuccon and interior styling by Zuccon. Champagne and Caviar offers accommodation for up to 12 guests in 5 cabins with additional room for her crew of 7. She features a variety of amenities to ensure comfortable charter vacations, including, Sunpads, Crane & At Anchor Stabilizers. She also carries an impressive collection of toys as listed below.