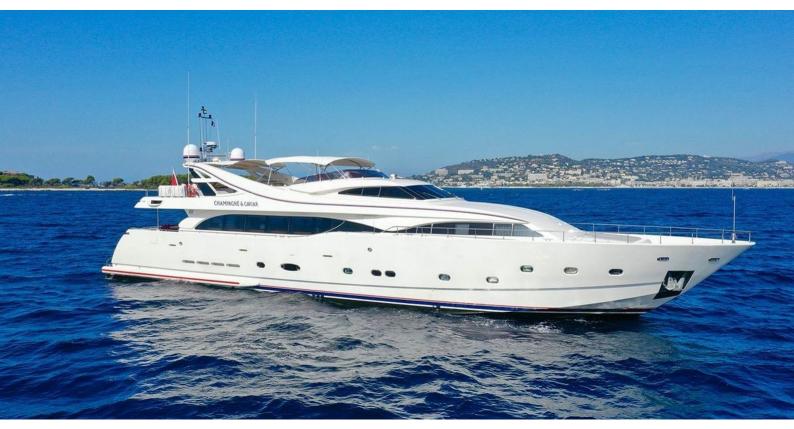

### CHAMPAGNE AND CAVIAR YACHT CHARTER

Superyacht CHAMPAGNE AND CAVIAR was built in 2004 by Custom Line. She is a 34.14m / 112' Custom Line 112 motor yacht with exterior design by Zuccon and interior styling by Zuccon. Champagne and Caviar offers accommodation for up to 12 guests in 5 cabins with additional room for her crew of 7. She features a variety of amenities to ensure comfortable charter vacations, including, Sunpads, Crane & At Anchor Stabilizers. She also carries an impressive collection of toys as listed below.