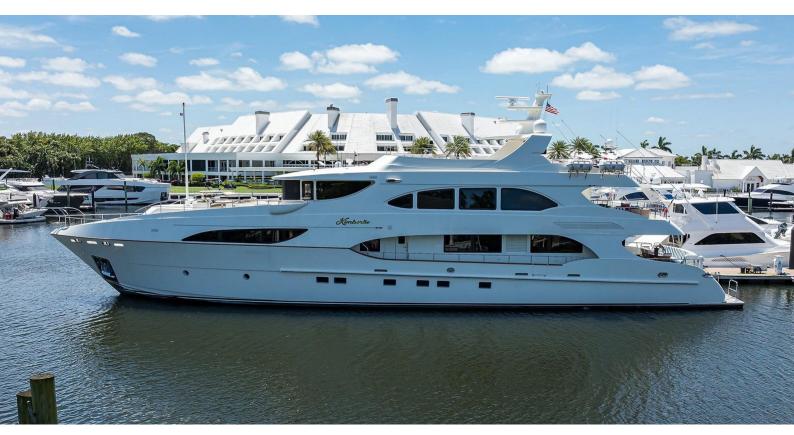

## KIMBERLIE

Yacht Charter Details for 'Kimberlie', the 38.71m Superyacht built by IAG Yachts

### KIMBERLIE YACHT CHARTER

Superyacht KIMBERLIE was built in 2010 by IAG Yachts. She is a 38.71m / 127' IAG 127 motor yacht with exterior design by IAG Yachts and interior styling by YD. Kimberlie offers accommodation for up to 12 guests in 6 cabins with additional room for her crew of 7. She features a variety of amenities to ensure comfortable charter vacations. She also carries an impressive collection of toys as listed below.