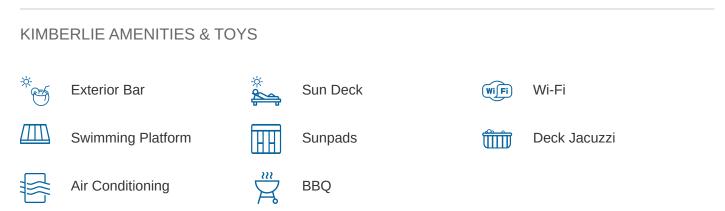

### KIMBERLIE YACHT CHARTER

Superyacht KIMBERLIE was built in 2010 by IAG Yachts. She is a 38.71m / 127' IAG 127 motor yacht with exterior design by IAG Yachts and interior styling by YD. Kimberlie offers accommodation for up to 12 guests in 6 cabins with additional room for her crew of 7. She features a variety of amenities to ensure comfortable charter vacations. She also carries an impressive collection of toys as listed below.

For a full up-to-date list of leisure facilities or amenities onboard Motor Yacht Kimberlie please contact your Yacht Charter Broker prior to booking your vacation. If there is a particular water toy that you would like, but it is not listed, then it may be possible to rent this equipment for you.