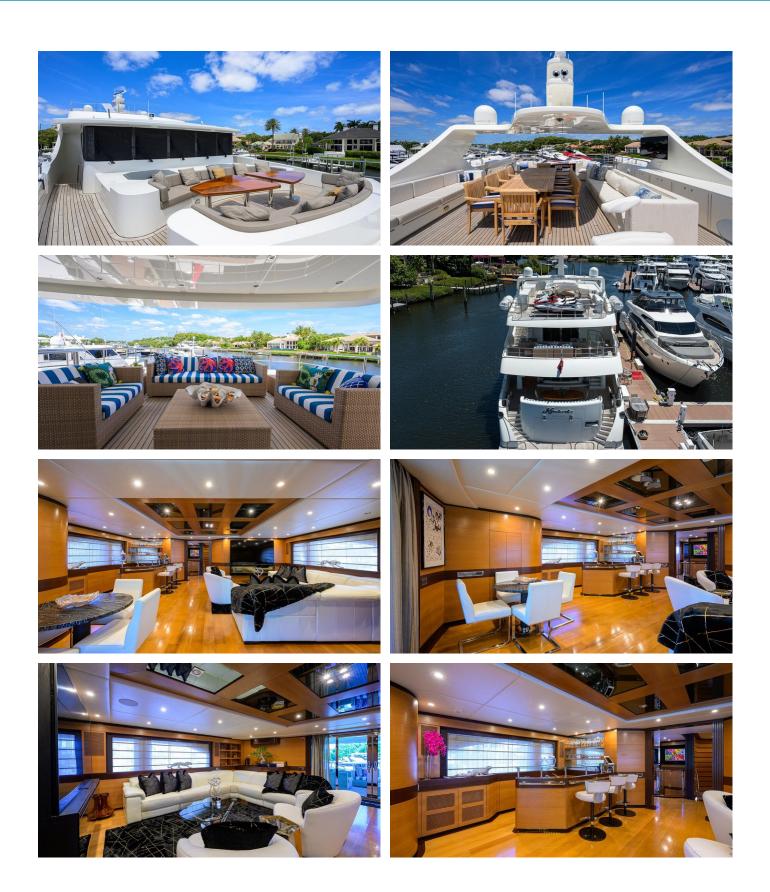

### KIMBERLIE YACHT CHARTER

Superyacht KIMBERLIE was built in 2010 by IAG Yachts. She is a 38.71m / 127' IAG 127 motor yacht with exterior design by IAG Yachts and interior styling by YD. Kimberlie offers accommodation for up to 12 guests in 6 cabins with additional room for her crew of 7. She features a variety of amenities to ensure comfortable charter vacations. She also carries an impressive collection of toys as listed below.