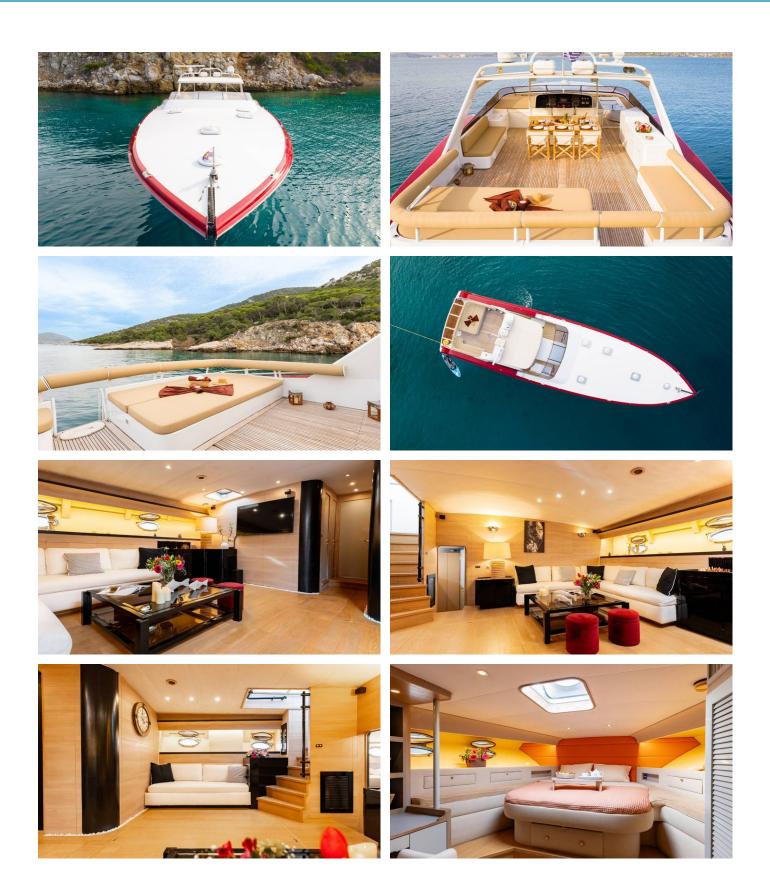

### ELEGANT YACHT CHARTER

Superyacht ELEGANT was built in 1990 by Palmer Johnson. She is a 24.41m / 80'1 Custom motor yacht with exterior design by Tom Fexas Yacht Design and interior styling by Carlo Pagani . Elegant offers accommodation for up to 6 guests in 3 cabins with additional room for her crew of 4. She features a variety of amenities to ensure comfortable charter vacations. She also carries an impressive collection of toys as listed below.