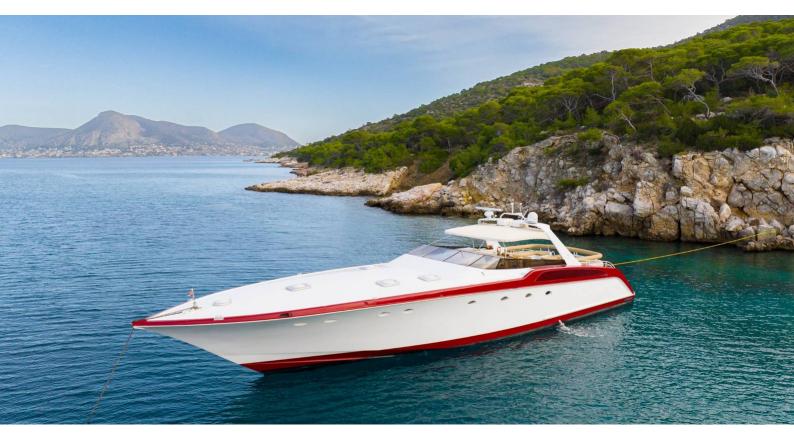

### ELEGANT YACHT CHARTER

Superyacht ELEGANT was built in 1990 by Palmer Johnson. She is a 24.41m / 80'1 Custom motor yacht with exterior design by Tom Fexas Yacht Design and interior styling by Carlo Pagani . Elegant offers accommodation for up to 6 guests in 3 cabins with additional room for her crew of 4. She features a variety of amenities to ensure comfortable charter vacations. She also carries an impressive collection of toys as listed below.