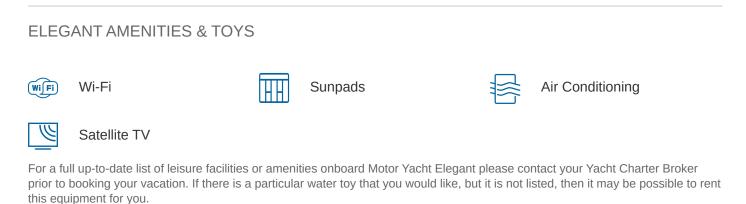

### ELEGANT YACHT CHARTER

Superyacht ELEGANT was built in 1990 by Palmer Johnson. She is a 24.41m / 80'1 Custom motor yacht with exterior design by Tom Fexas Yacht Design and interior styling by Carlo Pagani . Elegant offers accommodation for up to 6 guests in 3 cabins with additional room for her crew of 4. She features a variety of amenities to ensure comfortable charter vacations. She also carries an impressive collection of toys as listed below.