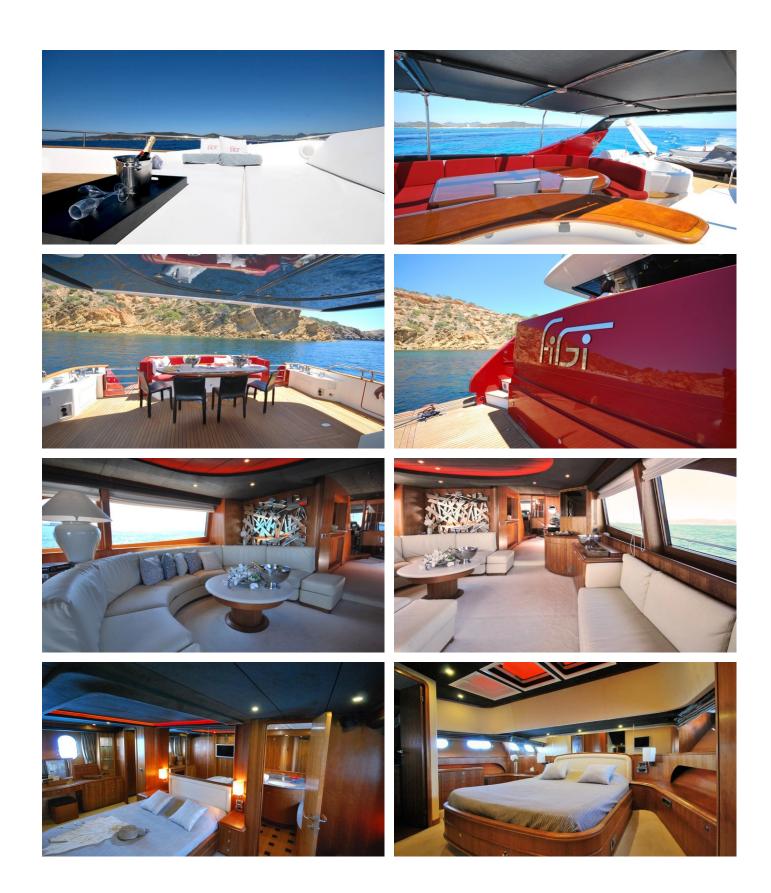

## FIGI YACHT CHARTER

Superyacht FIGI was built in 2004 by Couach. She is a 30m / 98'5 Couach 2800 LR motor yacht with exterior design by . Figi offers accommodation for up to 10 guests in 4 cabins with additional room for her crew of 3. She features a variety of amenities to ensure comfortable charter vacations. She also carries an impressive collection of toys as listed below.

## FIGI AMENITIES & TOYS

For a full up-to-date list of leisure facilities or amenities onboard Motor Yacht Figi please contact your Yacht Charter Broker prior to booking your vacation. If there is a particular water toy that you would like, but it is not listed, then it may be possible to rent this equipment for you.