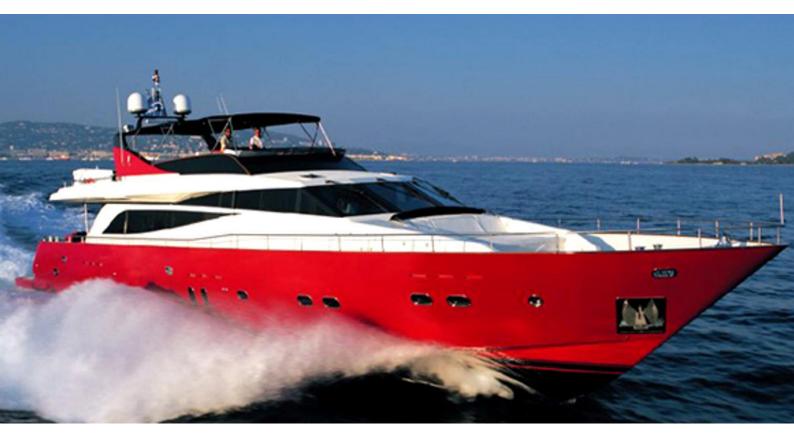

## **FIGI**

Yacht Charter Details for 'Figi', the 30m Superyacht built by Couach

**SPECIFICATIONS** 

**LENGTH** 30m / 98'5

BEAM DRAFT 6.5m / 21'4 1.6m / 5'3

YEAR REFIT 2004 2019

CRUISING SPEED 25 Knots

ACCOMMODATION

## FIGI YACHT CHARTER

Superyacht FIGI was built in 2004 by Couach. She is a 30m / 98'5 Couach 2800 LR motor yacht with exterior design by . Figi offers accommodation for up to 10 guests in 4 cabins with additional room for her crew of 3. She features a variety of amenities to ensure comfortable charter vacations. She also carries an impressive collection of toys as listed below.