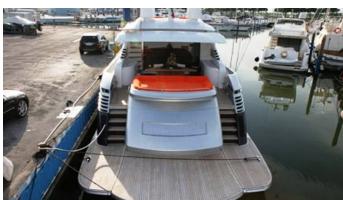

# **MAXIMO**

Yacht Charter Details for 'Maximo', the 27.42m Superyacht built by Pershing

**SPECIFICATIONS** 

LENGTH 27.42m / 90'

BEAM DRAFT 6.23m / 20'5 1.65m / 5'5

YEAR REFIT 2007 2010

CRUISING SPEED 38 Knots

#### MAXIMO YACHT CHARTER

Superyacht MAXIMO was built in 2007 by Pershing. She is a 27.42m / 90' Pershing 90 motor yacht with exterior design by Fulvio de Simoni and interior styling by Pershing . Maximo offers accommodation for up to 8 guests in cabins with additional room for her crew of . She features a variety of amenities to ensure comfortable charter vacations. She also carries an impressive collection of toys as listed below.