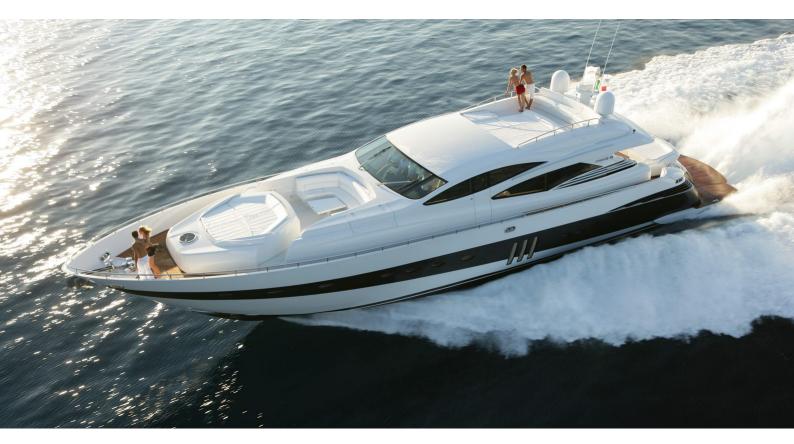

# **MAXIMO**

Yacht Charter Details for 'Maximo', the 27.42m Superyacht built by Pershing

**SPECIFICATIONS** 

LENGTH 27.42m / 90'

BEAM DRAFT 6.23m / 20'5 1.65m / 5'5

YEAR REFIT 2007 2010

CRUISING SPEED 38 Knots

#### MAXIMO YACHT CHARTER

Superyacht MAXIMO was built in 2007 by Pershing. She is a 27.42m / 90' Pershing 90 motor yacht with exterior design by Fulvio de Simoni and interior styling by Pershing . Maximo offers accommodation for up to 8 guests in cabins with additional room for her crew of . She features a variety of amenities to ensure comfortable charter vacations. She also carries an impressive collection of toys as listed below.