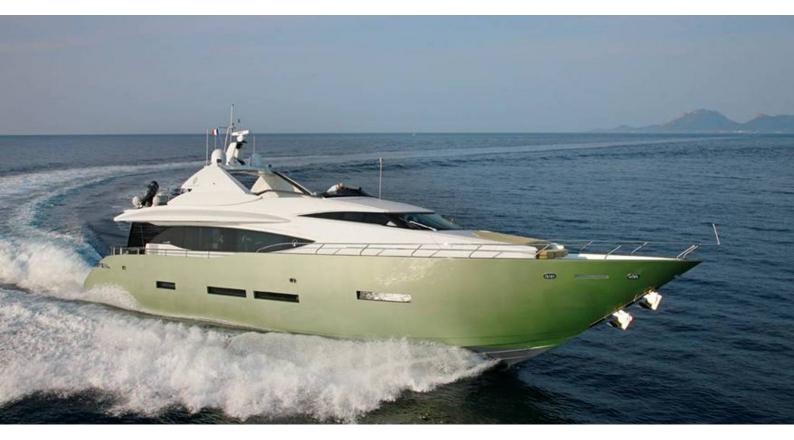

# **MANATEA**

Yacht Charter Details for 'Manatea', the 28.65m Superyacht built by Peri Yachts

**SPECIFICATIONS** 

LENGTH 28.65m / 94'

BEAM DRAFT 6.44m / 21'2 1.15m / 3'9

YEAR REFIT 2008 2022

CRUISING SPEED 17 Knots **ACCOMMODATION** 

### MANATEA YACHT CHARTER

Superyacht MANATEA was built in 2008 by Peri Yachts. She is a 28.65m / 94' Peri 29 motor yacht with exterior design by Scaro Design and interior styling by Scaro Design . Manatea offers accommodation for up to 8 guests in 4 cabins with additional room for her crew of 4. She features a variety of amenities to ensure comfortable charter vacations, including, Air Conditioning & WiFi connection on board. She also carries an impressive collection of toys as listed below.