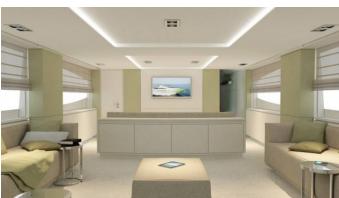

### MANATEA YACHT CHARTER

Superyacht MANATEA was built in 2008 by Peri Yachts. She is a 28.65m / 94' Peri 29 motor yacht with exterior design by Scaro Design and interior styling by Scaro Design . Manatea offers accommodation for up to 8 guests in 4 cabins with additional room for her crew of 4. She features a variety of amenities to ensure comfortable charter vacations, including, Air Conditioning & WiFi connection on board. She also carries an impressive collection of toys as listed below.