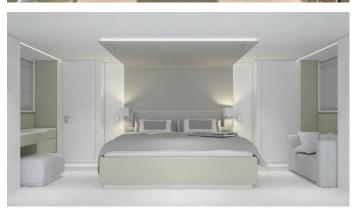

### MANATEA YACHT CHARTER

Superyacht MANATEA was built in 2008 by Peri Yachts. She is a 28.65m / 94' Peri 29 motor yacht with exterior design by Scaro Design and interior styling by Scaro Design . Manatea offers accommodation for up to 8 guests in 4 cabins with additional room for her crew of 4. She features a variety of amenities to ensure comfortable charter vacations, including, Air Conditioning & WiFi connection on board. She also carries an impressive collection of toys as listed below.