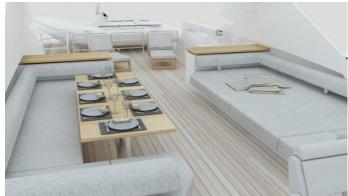

### MANATEA YACHT CHARTER

Superyacht MANATEA was built in 2008 by Peri Yachts. She is a 28.65m / 94' Peri 29 motor yacht with exterior design by Scaro Design and interior styling by Scaro Design . Manatea offers accommodation for up to 8 guests in 4 cabins with additional room for her crew of 4. She features a variety of amenities to ensure comfortable charter vacations, including, Air Conditioning & WiFi connection on board. She also carries an impressive collection of toys as listed below.