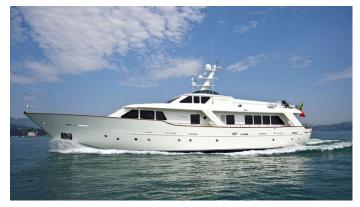

# MRS WHITE

Yacht Charter Details for 'Mrs White', the 29.6m Superyacht built by Benetti Sail Division

**SPECIFICATIONS** 

LENGTH 29.6m / 97'1

BEAM DRAFT 6.7m / 22' 2.5m / 8'2

YEAR REFIT 2009

CRUISING SPEED 11 Knots **ACCOMMODATION** 

### MRS WHITE YACHT CHARTER

Superyacht MRS WHITE was built in 2009 by Benetti Sail Division. She is a 29.6m / 97'1 BSD 95 motor yacht with exterior design by and interior styling by Riccardo Paoli . Mrs White offers accommodation for up to 10 guests in 4 cabins with additional room for her crew of 5. She features a variety of amenities to ensure comfortable charter vacations, including, Air Conditioning, WiFi connection on board, Gym/exercise equipment & Stabilizers at Anchor. She also carries an impressive collection of toys as listed below.