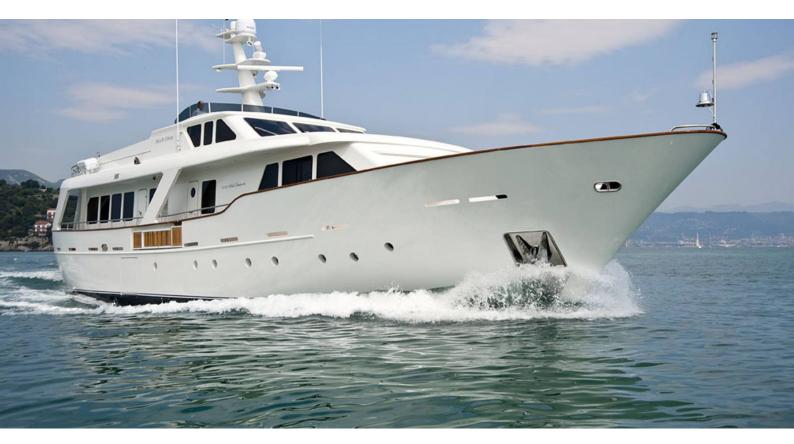

# MRS WHITE

Yacht Charter Details for 'Mrs White', the 29.6m Superyacht built by Benetti Sail Division

**SPECIFICATIONS** 

LENGTH 29.6m / 97'1

BEAM DRAFT 6.7m / 22' 2.5m / 8'2

YEAR REFIT 2009

CRUISING SPEED 11 Knots **ACCOMMODATION** 

### MRS WHITE YACHT CHARTER

Superyacht MRS WHITE was built in 2009 by Benetti Sail Division. She is a 29.6m / 97'1 BSD 95 motor yacht with exterior design by and interior styling by Riccardo Paoli . Mrs White offers accommodation for up to 10 guests in 4 cabins with additional room for her crew of 5. She features a variety of amenities to ensure comfortable charter vacations, including, Air Conditioning, WiFi connection on board, Gym/exercise equipment & Stabilizers at Anchor. She also carries an impressive collection of toys as listed below.