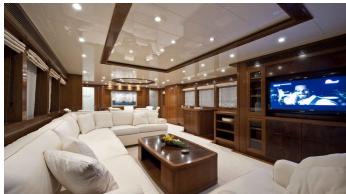

### MRS WHITE YACHT CHARTER

Superyacht MRS WHITE was built in 2009 by Benetti Sail Division. She is a 29.6m / 97'1 BSD 95 motor yacht with exterior design by and interior styling by Riccardo Paoli . Mrs White offers accommodation for up to 10 guests in 4 cabins with additional room for her crew of 5. She features a variety of amenities to ensure comfortable charter vacations, including, Air Conditioning, WiFi connection on board, Gym/exercise equipment & Stabilizers at Anchor. She also carries an impressive collection of toys as listed below.