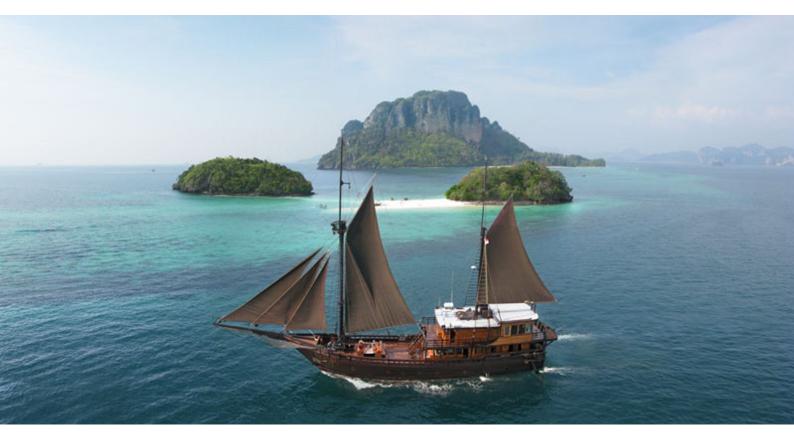

# **EL ALEPH**

Yacht Charter Details for 'El Aleph', the 40m Superyacht built by Konjo Boat builders

**SPECIFICATIONS** 

LENGTH 40m / 131'3

BEAM DRAFT 8m / 26'3 2.7m / 8'10

YEAR REFIT 2009

CRUISING SPEED 10 Knots **ACCOMMODATION** 

#### EL ALEPH YACHT CHARTER

Superyacht EL ALEPH was built in 2009 by Konjo Boat builders. She is a 40m / 131'3 sail yacht with exterior design by . El Aleph offers accommodation for up to 12 guests in 6 cabins with additional room for her crew of 12. She features a variety of amenities to ensure comfortable charter vacations, includingAir Conditioning. She also carries an impressive collection of toys as listed below.