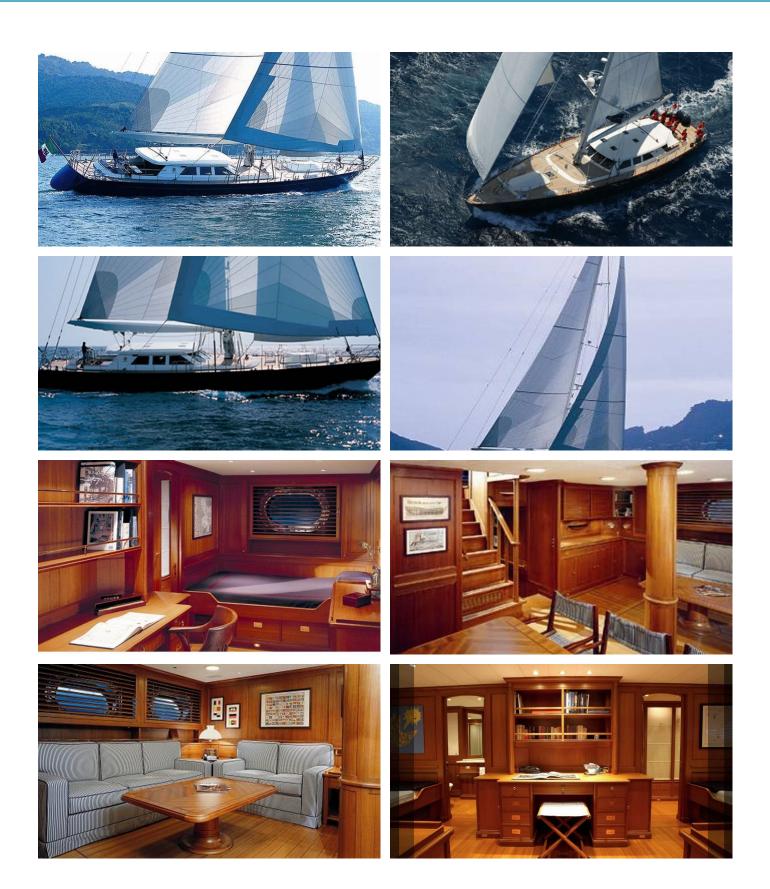

### HERITAGE M YACHT CHARTER

Superyacht HERITAGE M was built in 2000 by Perini Navi. She is a 33.5m / 109'11 Custom sail yacht with exterior design by Perini Navi and interior styling by Perini Navi . Heritage M offers accommodation for up to 8 guests in 3 cabins with additional room for her crew of 4. She features a variety of amenities to ensure comfortable charter vacations, including, Air Conditioning & WiFi connection on board. She also carries an impressive collection of toys as listed below.