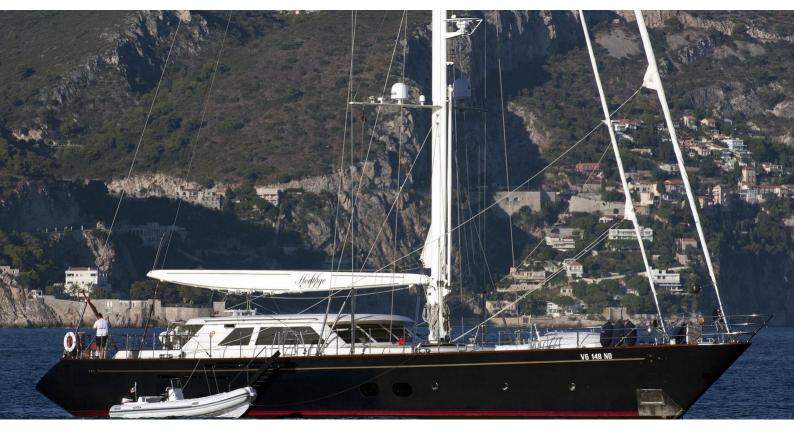

# HERITAGE M

Yacht Charter Details for 'Heritage M', the 33.5m Superyacht built by Perini Navi

### HERITAGE M YACHT CHARTER

Superyacht HERITAGE M was built in 2000 by Perini Navi. She is a 33.5m / 109'11 Custom sail yacht with exterior design by Perini Navi and interior styling by Perini Navi . Heritage M offers accommodation for up to 8 guests in 3 cabins with additional room for her crew of 4. She features a variety of amenities to ensure comfortable charter vacations, including, Air Conditioning & WiFi connection on board. She also carries an impressive collection of toys as listed below.