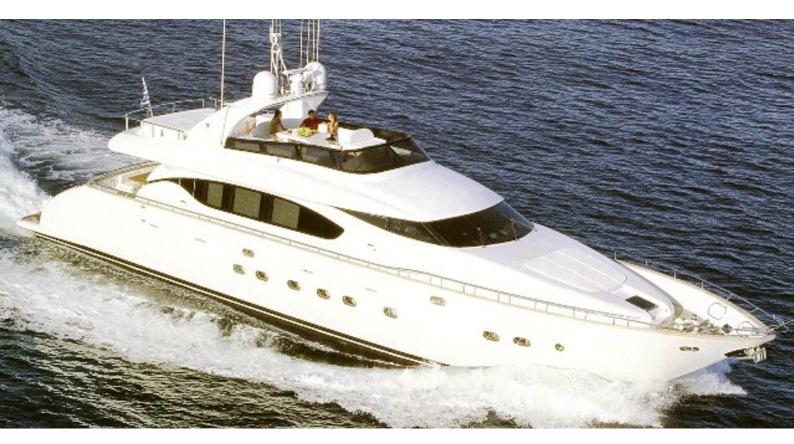

# **IRENE'S**

Yacht Charter Details for 'Irene's', the 26.59m Superyacht built by Maiora

## **IRENE'S YACHT CHARTER**

Superyacht IRENE'S was built in 2003 by Maiora. She is a 26.59m / 87'3 Maiora 26 motor yacht with exterior design by Maiora . Irene's offers accommodation for up to 10 guests in 4 cabins with additional room for her crew of 5. She features a variety of amenities to ensure comfortable charter vacations, including, Air Conditioning & WiFi connection on board. She also carries an impressive collection of toys as listed below.