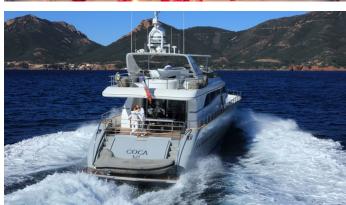

# **COCA VI**

Yacht Charter Details for 'Coca VI', the 26.8m Superyacht built by Leopard

**SPECIFICATIONS** 

LENGTH 26.8m / 87'11

BEAM DRAFT 6m / 19'8 2.3m / 7'7

YEAR REFIT 2000 2014

CRUISING SPEED 20 Knots

#### COCA VI YACHT CHARTER

Superyacht COCA VI was built in 2000 by Leopard. She is a 26.8m / 87'11 Leopard 26 motor yacht with exterior design by Paolo Caliari and interior styling by Leopard . Coca VI offers accommodation for up to 6 guests in 3 cabins with additional room for her crew of 3. She features a variety of amenities to ensure comfortable charter vacations, including, Air Conditioning & Deck Jacuzzi. She also carries an impressive collection of toys as listed below.