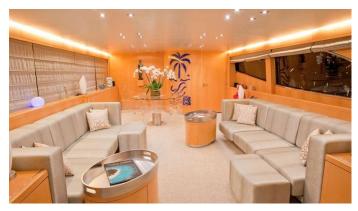

#### COCA VI YACHT CHARTER

Superyacht COCA VI was built in 2000 by Leopard. She is a 26.8m / 87'11 Leopard 26 motor yacht with exterior design by Paolo Caliari and interior styling by Leopard . Coca VI offers accommodation for up to 6 guests in 3 cabins with additional room for her crew of 3. She features a variety of amenities to ensure comfortable charter vacations, including, Air Conditioning & Deck Jacuzzi. She also carries an impressive collection of toys as listed below.