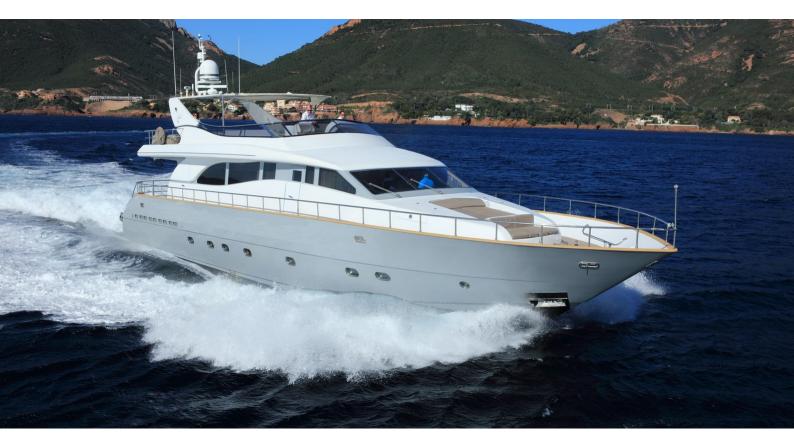

# **COCA VI**

Yacht Charter Details for 'Coca VI', the 26.8m Superyacht built by Leopard

**SPECIFICATIONS** 

LENGTH 26.8m / 87'11

BEAM DRAFT 6m / 19'8 2.3m / 7'7

YEAR REFIT 2000 2014

CRUISING SPEED 20 Knots

#### COCA VI YACHT CHARTER

Superyacht COCA VI was built in 2000 by Leopard. She is a 26.8m / 87'11 Leopard 26 motor yacht with exterior design by Paolo Caliari and interior styling by Leopard . Coca VI offers accommodation for up to 6 guests in 3 cabins with additional room for her crew of 3. She features a variety of amenities to ensure comfortable charter vacations, including, Air Conditioning & Deck Jacuzzi. She also carries an impressive collection of toys as listed below.