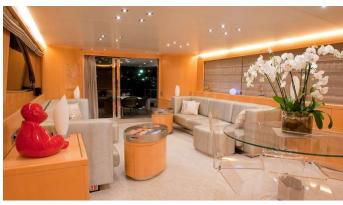

#### COCA VI YACHT CHARTER

Superyacht COCA VI was built in 2000 by Leopard. She is a 26.8m / 87'11 Leopard 26 motor yacht with exterior design by Paolo Caliari and interior styling by Leopard . Coca VI offers accommodation for up to 6 guests in 3 cabins with additional room for her crew of 3. She features a variety of amenities to ensure comfortable charter vacations, including, Air Conditioning & Deck Jacuzzi. She also carries an impressive collection of toys as listed below.