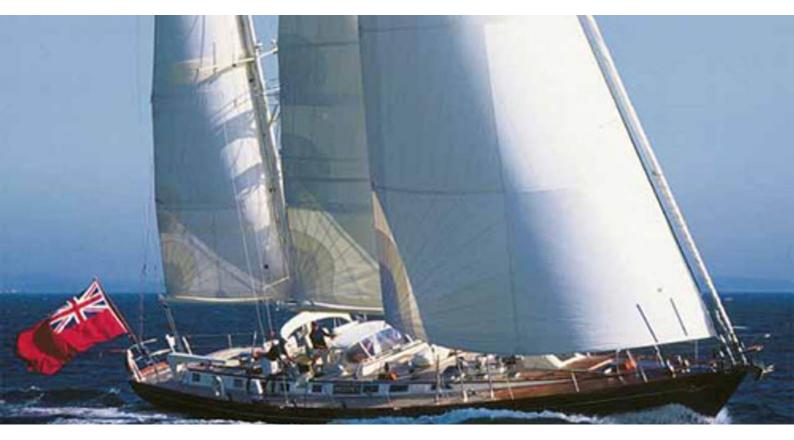

## **MELINKA**

Yacht Charter Details for 'Melinka', the 24.38m Superyacht built by Nautor Swan

**SPECIFICATIONS** 

LENGTH 24.38m / 80'

BEAM DRAFT 5.8m / 19' 4.1m / 13'5

YEAR REFIT 1981 2003

CRUISING SPEED 8.5 Knots ACCOMMODATION

## MELINKA YACHT CHARTER

Superyacht MELINKA was built in 1981 by Nautor Swan. She is a 24.38m / 80' Swan 76 Extended sail yacht with exterior design by . Melinka offers accommodation for up to 6 guests in 3 cabins with additional room for her crew of 3. She features a variety of amenities to ensure comfortable charter vacations. She also carries an impressive collection of toys as listed below.