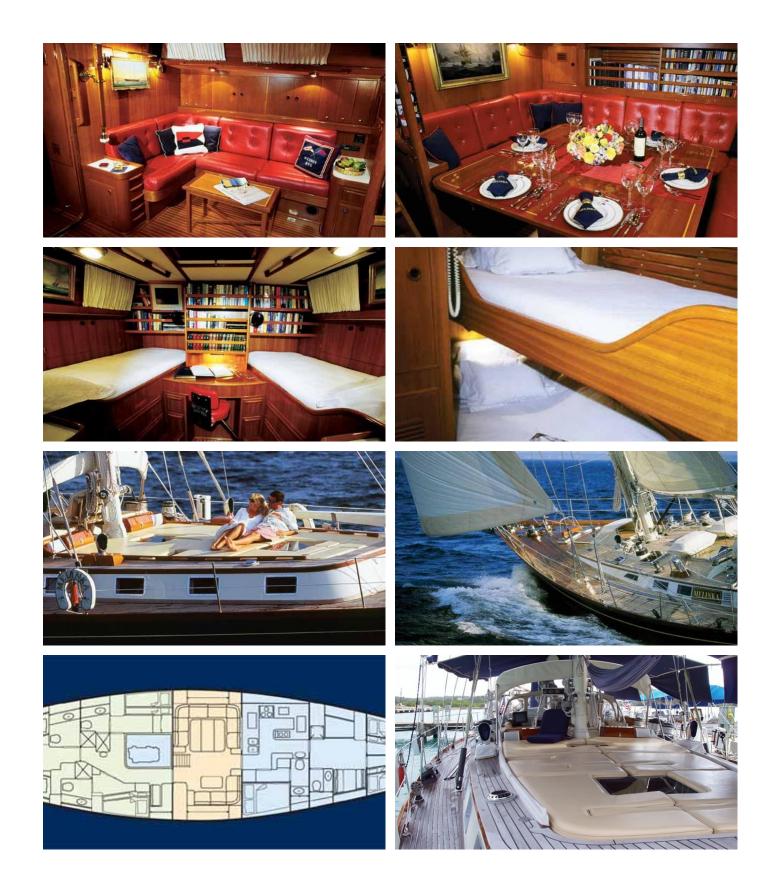

GUESTS CABINS CREW

6 3 3

CABIN CONFIGURATION

**CHARTER RATES** 

SUMMER

from

\$25,000 / week + expenses

WINTER

## MELINKA YACHT CHARTER

Superyacht MELINKA was built in 1981 by Nautor Swan. She is a 24.38m / 80' Swan 76 Extended sail yacht with exterior design by . Melinka offers accommodation for up to 6 guests in 3 cabins with additional room for her crew of 3. She features a variety of amenities to ensure comfortable charter vacations. She also carries an impressive collection of toys as listed below.

## **MELINKA AMENITIES & TOYS**

For a full up-to-date list of leisure facilities or amenities onboard Sail Yacht Melinka please contact your Yacht Charter Broker prior to booking your vacation. If there is a particular water toy that you would like, but it is not listed, then it may be possible to rent this equipment for you.