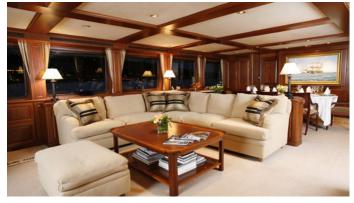

## SKYETYME YACHT CHARTER

Superyacht SKYETYME was built in 1990 by Christensen. She is a 39.62m / 130' motor yacht with exterior design by Glade Johnson Design and interior styling by Glade Johnson Design . Skyetyme offers accommodation for up to 10 guests in 5 cabins with additional room for her crew of 6. She features a variety of amenities to ensure comfortable charter vacations, includingAir Conditioning. She also carries an impressive collection of toys as listed below.