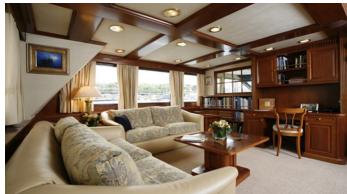

## SKYETYME YACHT CHARTER

Superyacht SKYETYME was built in 1990 by Christensen. She is a 39.62m / 130' motor yacht with exterior design by Glade Johnson Design and interior styling by Glade Johnson Design . Skyetyme offers accommodation for up to 10 guests in 5 cabins with additional room for her crew of 6. She features a variety of amenities to ensure comfortable charter vacations, includingAir Conditioning. She also carries an impressive collection of toys as listed below.