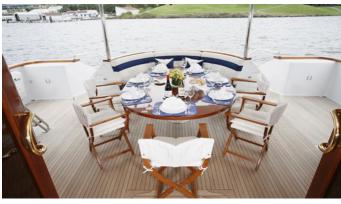

## SKYETYME YACHT CHARTER

Superyacht SKYETYME was built in 1990 by Christensen. She is a 39.62m / 130' motor yacht with exterior design by Glade Johnson Design and interior styling by Glade Johnson Design . Skyetyme offers accommodation for up to 10 guests in 5 cabins with additional room for her crew of 6. She features a variety of amenities to ensure comfortable charter vacations, includingAir Conditioning. She also carries an impressive collection of toys as listed below.