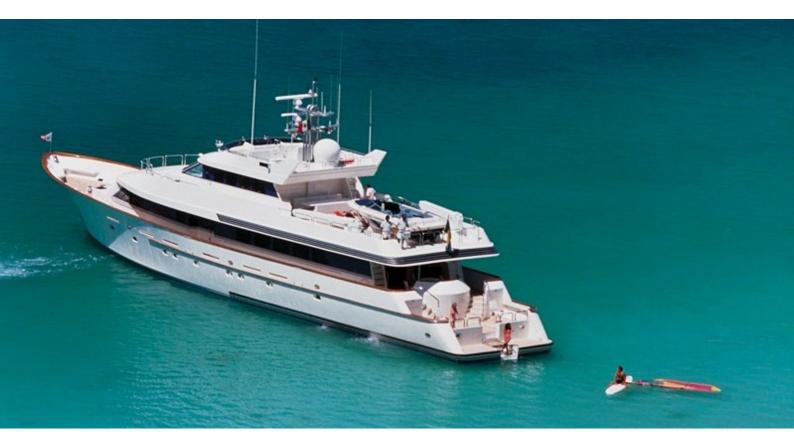

# **SKYETYME**

Yacht Charter Details for 'Skyetyme', the 39.62m Superyacht built by Christensen

**SPECIFICATIONS** 

LENGTH 39.62m / 130'

BEAM DRAFT 8.1m / 26'7 2m / 6'7

YEAR REFIT 1990 1999

CRUISING SPEED 13 Knots **ACCOMMODATION** 

## SKYETYME YACHT CHARTER

Superyacht SKYETYME was built in 1990 by Christensen. She is a 39.62m / 130' motor yacht with exterior design by Glade Johnson Design and interior styling by Glade Johnson Design . Skyetyme offers accommodation for up to 10 guests in 5 cabins with additional room for her crew of 6. She features a variety of amenities to ensure comfortable charter vacations, includingAir Conditioning. She also carries an impressive collection of toys as listed below.