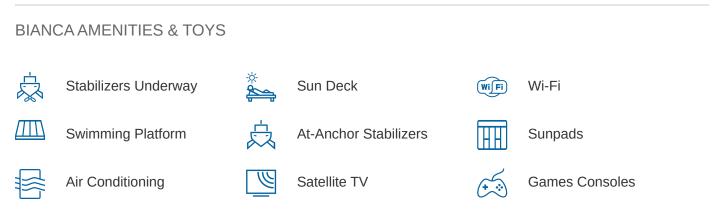

### **BIANCA YACHT CHARTER**

Superyacht BIANCA was built in 2010 by Maiora. She is a 32.79m / 107'7 Maiora 33DP motor yacht with exterior design by Roberto Del Re and interior styling by Maiora . Bianca offers accommodation for up to 12 guests in 5 cabins with additional room for her crew of 6. She features a variety of amenities to ensure comfortable charter vacations, including, WiFi connection on board, Air Conditioning & Stabilisers underway. She also carries an impressive collection of toys as listed below.

For a full up-to-date list of leisure facilities or amenities onboard Motor Yacht Bianca please contact your Yacht Charter Broker prior to booking your vacation. If there is a particular water toy that you would like, but it is not listed, then it may be possible to rent this equipment for you.