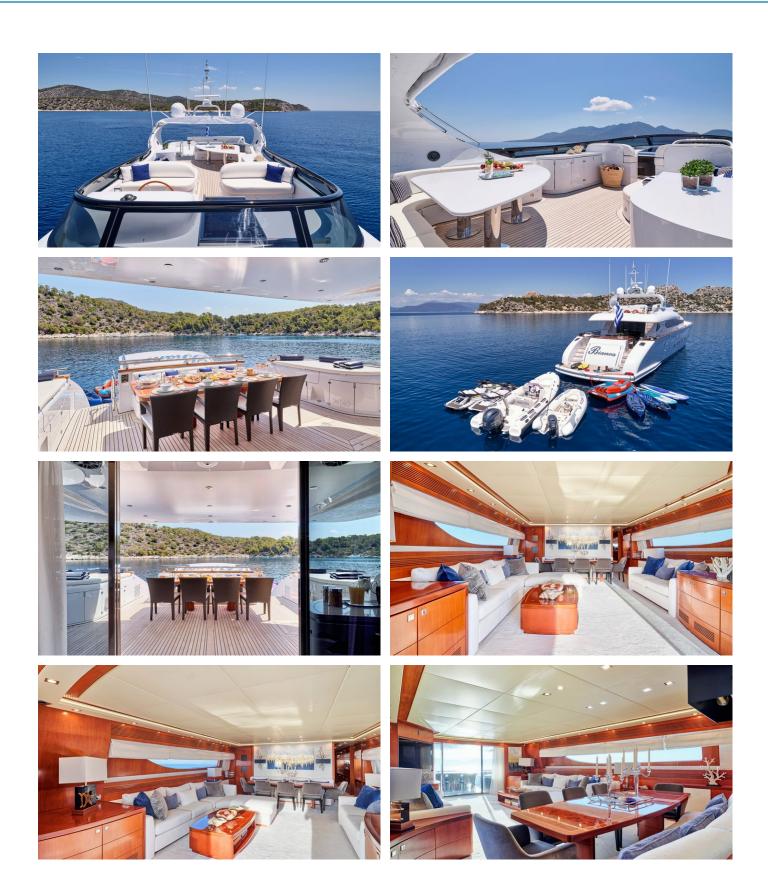

## ACCOMMODATION

GUESTS CABINS CREW 12 5 6

CABIN CONFIGURATION

1 Master 2 Double 2 Pullman 2 Twin

### **BIANCA YACHT CHARTER**

Superyacht BIANCA was built in 2010 by Maiora. She is a 32.79m / 107'7 Maiora 33DP motor yacht with exterior design by Roberto Del Re and interior styling by Maiora . Bianca offers accommodation for up to 12 guests in 5 cabins with additional room for her crew of 6. She features a variety of amenities to ensure comfortable charter vacations, including, WiFi connection on board, Air Conditioning & Stabilisers underway. She also carries an impressive collection of toys as listed below.