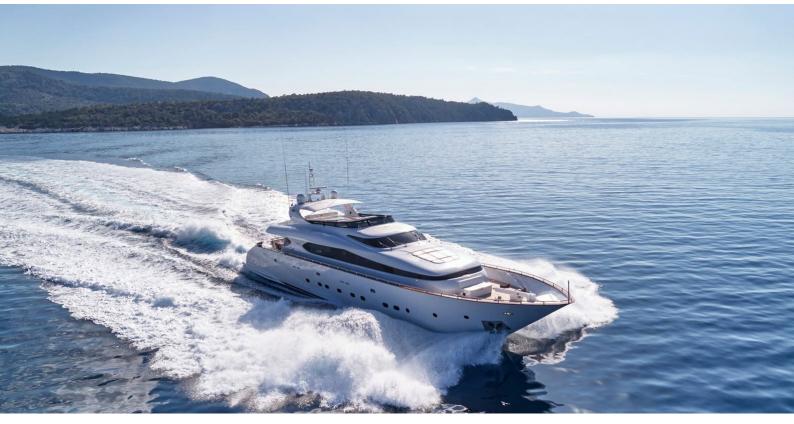

## **BIANCA**

Yacht Charter Details for 'Bianca', the 32.79m Superyacht built by Maiora

### **BIANCA YACHT CHARTER**

Superyacht BIANCA was built in 2010 by Maiora. She is a 32.79m / 107'7 Maiora 33DP motor yacht with exterior design by Roberto Del Re and interior styling by Maiora . Bianca offers accommodation for up to 12 guests in 5 cabins with additional room for her crew of 6. She features a variety of amenities to ensure comfortable charter vacations, including, WiFi connection on board, Air Conditioning & Stabilisers underway. She also carries an impressive collection of toys as listed below.