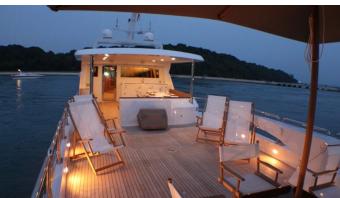

#### NYMPHAEA YACHT CHARTER

Superyacht NYMPHAEA was built in 1984 by Broward. She is a 33m / 108'3 motor yacht with exterior design by Broward . Nymphaea offers accommodation for up to 7 guests in 3 cabins with additional room for her crew of 3. She features a variety of amenities to ensure comfortable charter vacations. She also carries an impressive collection of toys as listed below.