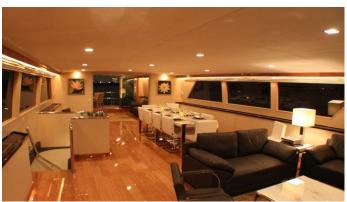

#### NYMPHAEA YACHT CHARTER

Superyacht NYMPHAEA was built in 1984 by Broward. She is a 33m / 108'3 motor yacht with exterior design by Broward . Nymphaea offers accommodation for up to 7 guests in 3 cabins with additional room for her crew of 3. She features a variety of amenities to ensure comfortable charter vacations. She also carries an impressive collection of toys as listed below.