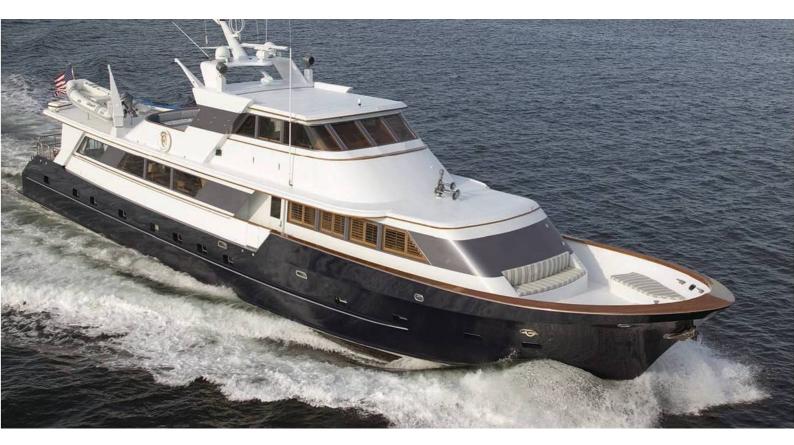

# NYMPHAEA

Yacht Charter Details for 'Nymphaea', the 33m Superyacht built by Broward

#### NYMPHAEA YACHT CHARTER

Superyacht NYMPHAEA was built in 1984 by Broward. She is a 33m / 108'3 motor yacht with exterior design by Broward . Nymphaea offers accommodation for up to 7 guests in 3 cabins with additional room for her crew of 3. She features a variety of amenities to ensure comfortable charter vacations. She also carries an impressive collection of toys as listed below.