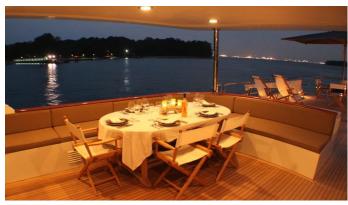

#### NYMPHAEA YACHT CHARTER

Superyacht NYMPHAEA was built in 1984 by Broward. She is a 33m / 108'3 motor yacht with exterior design by Broward . Nymphaea offers accommodation for up to 7 guests in 3 cabins with additional room for her crew of 3. She features a variety of amenities to ensure comfortable charter vacations. She also carries an impressive collection of toys as listed below.