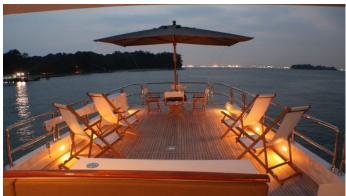

#### NYMPHAEA YACHT CHARTER

Superyacht NYMPHAEA was built in 1984 by Broward. She is a 33m / 108'3 motor yacht with exterior design by Broward . Nymphaea offers accommodation for up to 7 guests in 3 cabins with additional room for her crew of 3. She features a variety of amenities to ensure comfortable charter vacations. She also carries an impressive collection of toys as listed below.