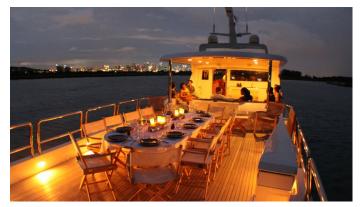

#### NYMPHAEA YACHT CHARTER

Superyacht NYMPHAEA was built in 1984 by Broward. She is a 33m / 108'3 motor yacht with exterior design by Broward . Nymphaea offers accommodation for up to 7 guests in 3 cabins with additional room for her crew of 3. She features a variety of amenities to ensure comfortable charter vacations. She also carries an impressive collection of toys as listed below.