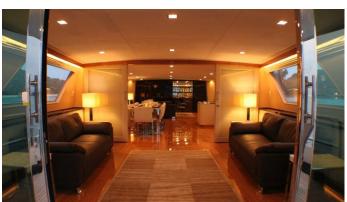

#### NYMPHAEA YACHT CHARTER

Superyacht NYMPHAEA was built in 1984 by Broward. She is a 33m / 108'3 motor yacht with exterior design by Broward . Nymphaea offers accommodation for up to 7 guests in 3 cabins with additional room for her crew of 3. She features a variety of amenities to ensure comfortable charter vacations. She also carries an impressive collection of toys as listed below.