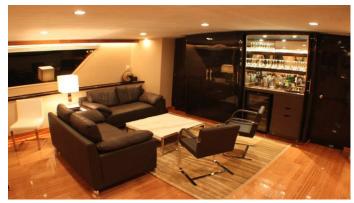

#### NYMPHAEA YACHT CHARTER

Superyacht NYMPHAEA was built in 1984 by Broward. She is a 33m / 108'3 motor yacht with exterior design by Broward . Nymphaea offers accommodation for up to 7 guests in 3 cabins with additional room for her crew of 3. She features a variety of amenities to ensure comfortable charter vacations. She also carries an impressive collection of toys as listed below.