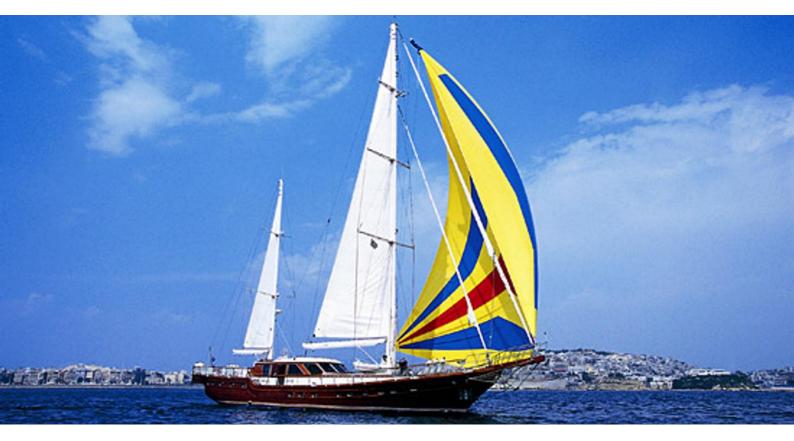

## **TROIA**

Yacht Charter Details for 'Troia', the 34.14m Superyacht built by Troia Shipyard

**SPECIFICATIONS** 

LENGTH 34.14m / 112'

BEAM DRAFT 6.9m / 22'8 3m / 9'10

YEAR REFIT 2002 2006

CRUISING SPEED 12 Knots **ACCOMMODATION** 

## TROIA YACHT CHARTER

Superyacht TROIA was built in 2002 by Troia Shipyard. She is a 34.14m / 112' motor/sailer yacht with exterior design by Troia Shipyard. Troia offers accommodation for up to 12 guests in 6 cabins with additional room for her crew of . She features a variety of amenities to ensure comfortable charter vacations. She also carries an impressive collection of toys as listed below.