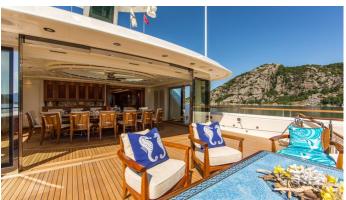

#### SEA OWL YACHT CHARTER

Superyacht SEA OWL was built in 2013 by Feadship. She is a 62m / 203'5 Custom motor yacht with exterior design by Winch Design and interior styling by Winch Design . Sea Owl offers accommodation for up to 12 guests in 7 cabins with additional room for her crew of . She features a variety of amenities to ensure comfortable charter vacations, including, At Anchor Stabilizers, Jacuzzi (on deck), Elevator / Lift, Beach Club, Tender Garage, Air Conditioning, Owner Study, Piano, Underwater Lights, Outdoor Cinema, Balcony, Bow Thruster, Crane, GYM, Massage Room, Stern Thruster, Sunpads, Outdoor Shower & Swimming Platform. She also carries an impressive collection of toys as listed below.