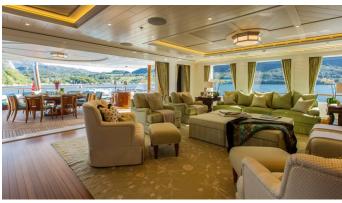

#### SEA OWL YACHT CHARTER

Superyacht SEA OWL was built in 2013 by Feadship. She is a 62m / 203'5 Custom motor yacht with exterior design by Winch Design and interior styling by Winch Design . Sea Owl offers accommodation for up to 12 guests in 7 cabins with additional room for her crew of . She features a variety of amenities to ensure comfortable charter vacations, including, At Anchor Stabilizers, Jacuzzi (on deck), Elevator / Lift, Beach Club, Tender Garage, Air Conditioning, Owner Study, Piano, Underwater Lights, Outdoor Cinema, Balcony, Bow Thruster, Crane, GYM, Massage Room, Stern Thruster, Sunpads, Outdoor Shower & Swimming Platform. She also carries an impressive collection of toys as listed below.

#### SEA OWL AMENITIES & TOYS

|          | Jacuzzi               | ے  | Tender Garage  |    | Underwater Lights |
|----------|-----------------------|----|----------------|----|-------------------|
| <b>ॐ</b> | Outdoor Cinema        |    | Massage Room   |    | Owner Study       |
|          | Piano                 |    | Bow Thruster   |    | Stern Thruster    |
| 2        | Crane                 | *  | Outdoor Shower |    | Swimming Platform |
|          | At-Anchor Stabilizers |    | Sunpads        | Š1 | Gym               |
|          | Beach Club            | ĀŸ | Elevator       |    | Air Conditioning  |