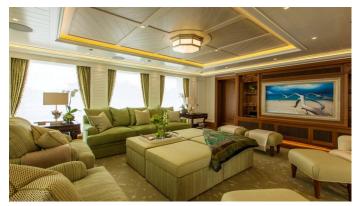

#### SEA OWL YACHT CHARTER

Superyacht SEA OWL was built in 2013 by Feadship. She is a 62m / 203'5 Custom motor yacht with exterior design by Winch Design and interior styling by Winch Design . Sea Owl offers accommodation for up to 12 guests in 7 cabins with additional room for her crew of . She features a variety of amenities to ensure comfortable charter vacations, including, At Anchor Stabilizers, Jacuzzi (on deck), Elevator / Lift, Beach Club, Tender Garage, Air Conditioning, Owner Study, Piano, Underwater Lights, Outdoor Cinema, Balcony, Bow Thruster, Crane, GYM, Massage Room, Stern Thruster, Sunpads, Outdoor Shower & Swimming Platform. She also carries an impressive collection of toys as listed below.

#### SEA OWL AMENITIES & TOYS

|          | Jacuzzi               | ے  | Tender Garage  |    | Underwater Lights |
|----------|-----------------------|----|----------------|----|-------------------|
| <b>ॐ</b> | Outdoor Cinema        |    | Massage Room   |    | Owner Study       |
|          | Piano                 |    | Bow Thruster   |    | Stern Thruster    |
| 2        | Crane                 | *  | Outdoor Shower |    | Swimming Platform |
|          | At-Anchor Stabilizers |    | Sunpads        | Š1 | Gym               |
|          | Beach Club            | ĀŸ | Elevator       |    | Air Conditioning  |