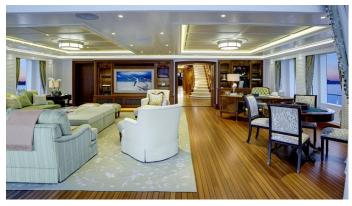

#### SEA OWL YACHT CHARTER

Superyacht SEA OWL was built in 2013 by Feadship. She is a 62m / 203'5 Custom motor yacht with exterior design by Winch Design and interior styling by Winch Design . Sea Owl offers accommodation for up to 12 guests in 7 cabins with additional room for her crew of . She features a variety of amenities to ensure comfortable charter vacations, including, At Anchor Stabilizers, Jacuzzi (on deck), Elevator / Lift, Beach Club, Tender Garage, Air Conditioning, Owner Study, Piano, Underwater Lights, Outdoor Cinema, Balcony, Bow Thruster, Crane, GYM, Massage Room, Stern Thruster, Sunpads, Outdoor Shower & Swimming Platform. She also carries an impressive collection of toys as listed below.

#### SEA OWL AMENITIES & TOYS

|          | Jacuzzi               | ے  | Tender Garage  |    | Underwater Lights |
|----------|-----------------------|----|----------------|----|-------------------|
| <b>ॐ</b> | Outdoor Cinema        |    | Massage Room   |    | Owner Study       |
|          | Piano                 |    | Bow Thruster   |    | Stern Thruster    |
| 2        | Crane                 | *  | Outdoor Shower |    | Swimming Platform |
|          | At-Anchor Stabilizers |    | Sunpads        | Š1 | Gym               |
|          | Beach Club            | ĀŸ | Elevator       |    | Air Conditioning  |