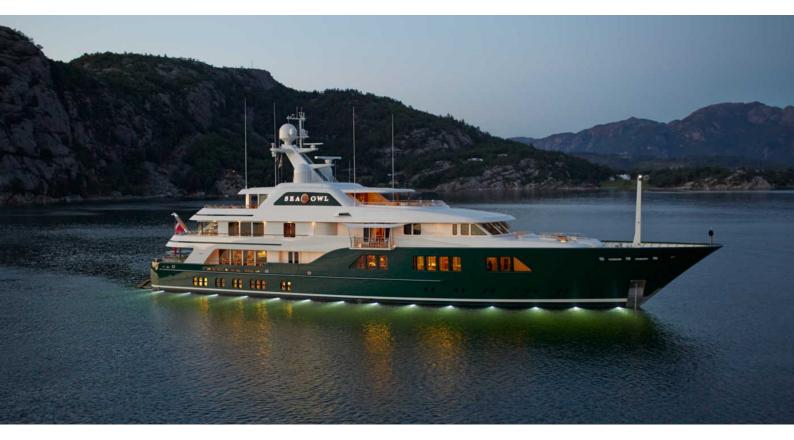

# **SEA OWL**

Yacht Charter Details for 'Sea Owl', the 62m Superyacht built by Feadship

**SPECIFICATIONS** 

LENGTH 62m / 203'5

BEAM DRAFT 12.2m / 40' 3.7m / 12'2

YEAR REFIT 2013

CRUISING SPEED 15 Knots ACCOMMODATION

#### SEA OWL YACHT CHARTER

Superyacht SEA OWL was built in 2013 by Feadship. She is a 62m / 203'5 Custom motor yacht with exterior design by Winch Design and interior styling by Winch Design . Sea Owl offers accommodation for up to 12 guests in 7 cabins with additional room for her crew of . She features a variety of amenities to ensure comfortable charter vacations, including, At Anchor Stabilizers, Jacuzzi (on deck), Elevator / Lift, Beach Club, Tender Garage, Air Conditioning, Owner Study, Piano, Underwater Lights, Outdoor Cinema, Balcony, Bow Thruster, Crane, GYM, Massage Room, Stern Thruster, Sunpads, Outdoor Shower & Swimming Platform. She also carries an impressive collection of toys as listed below.