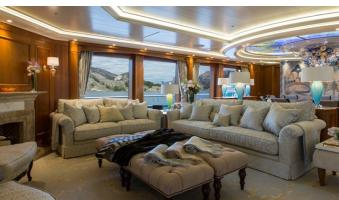

#### SEA OWL YACHT CHARTER

Superyacht SEA OWL was built in 2013 by Feadship. She is a 62m / 203'5 Custom motor yacht with exterior design by Winch Design and interior styling by Winch Design . Sea Owl offers accommodation for up to 12 guests in 7 cabins with additional room for her crew of . She features a variety of amenities to ensure comfortable charter vacations, including, At Anchor Stabilizers, Jacuzzi (on deck), Elevator / Lift, Beach Club, Tender Garage, Air Conditioning, Owner Study, Piano, Underwater Lights, Outdoor Cinema, Balcony, Bow Thruster, Crane, GYM, Massage Room, Stern Thruster, Sunpads, Outdoor Shower & Swimming Platform. She also carries an impressive collection of toys as listed below.