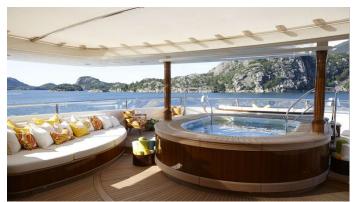

#### SEA OWL AMENITIES & TOYS

|          | Jacuzzi               | ے  | Tender Garage  |    | Underwater Lights |
|----------|-----------------------|----|----------------|----|-------------------|
| <b>ॐ</b> | Outdoor Cinema        |    | Massage Room   |    | Owner Study       |
|          | Piano                 |    | Bow Thruster   |    | Stern Thruster    |
| 2        | Crane                 | *  | Outdoor Shower |    | Swimming Platform |
|          | At-Anchor Stabilizers |    | Sunpads        | Š1 | Gym               |
|          | Beach Club            | ĀŸ | Elevator       |    | Air Conditioning  |