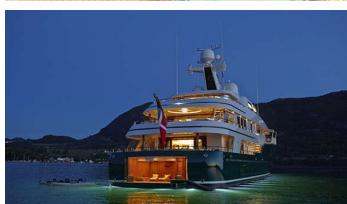

# **SEA OWL**

Yacht Charter Details for 'Sea Owl', the 62m Superyacht built by Feadship

**SPECIFICATIONS** 

LENGTH 62m / 203'5

BEAM DRAFT 12.2m / 40' 3.7m / 12'2

YEAR REFIT 2013

CRUISING SPEED 15 Knots ACCOMMODATION

#### SEA OWL YACHT CHARTER

Superyacht SEA OWL was built in 2013 by Feadship. She is a 62m / 203'5 Custom motor yacht with exterior design by Winch Design and interior styling by Winch Design . Sea Owl offers accommodation for up to 12 guests in 7 cabins with additional room for her crew of . She features a variety of amenities to ensure comfortable charter vacations, including, At Anchor Stabilizers, Jacuzzi (on deck), Elevator / Lift, Beach Club, Tender Garage, Air Conditioning, Owner Study, Piano, Underwater Lights, Outdoor Cinema, Balcony, Bow Thruster, Crane, GYM, Massage Room, Stern Thruster, Sunpads, Outdoor Shower & Swimming Platform. She also carries an impressive collection of toys as listed below.