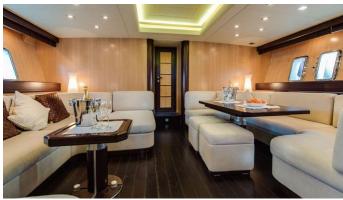

## MR. M YACHT CHARTER

Superyacht MR. M was built in 2005 by Overmarine. She is a 25.02m / 82'1 Mangusta 80 Open HT motor yacht with exterior design by Andrea Bacigalupo . Mr. M offers accommodation for up to 6 guests in 3 cabins with additional room for her crew of 2. She features a variety of amenities to ensure comfortable charter vacations, including, Air Conditioning & WiFi connection on board. She also carries an impressive collection of toys as listed below.

## MR. M AMENITIES & TOYS

Wi-Fi

**Swimming Platform** 

Sunpads

Air Conditioning

For a full up-to-date list of leisure facilities or amenities onboard Motor Yacht Mr. M please contact your Yacht Charter Broker prior to booking your vacation. If there is a particular water toy that you would like, but it is not listed, then it may be possible to rent this equipment for you.