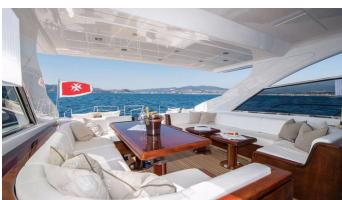

## MR. M YACHT CHARTER

Superyacht MR. M was built in 2005 by Overmarine. She is a 25.02m / 82'1 Mangusta 80 Open HT motor yacht with exterior design by Andrea Bacigalupo . Mr. M offers accommodation for up to 6 guests in 3 cabins with additional room for her crew of 2. She features a variety of amenities to ensure comfortable charter vacations, including, Air Conditioning & WiFi connection on board. She also carries an impressive collection of toys as listed below.

## MR. M AMENITIES & TOYS

Wi-Fi

**Swimming Platform** 

Sunpads

Air Conditioning

For a full up-to-date list of leisure facilities or amenities onboard Motor Yacht Mr. M please contact your Yacht Charter Broker prior to booking your vacation. If there is a particular water toy that you would like, but it is not listed, then it may be possible to rent this equipment for you.