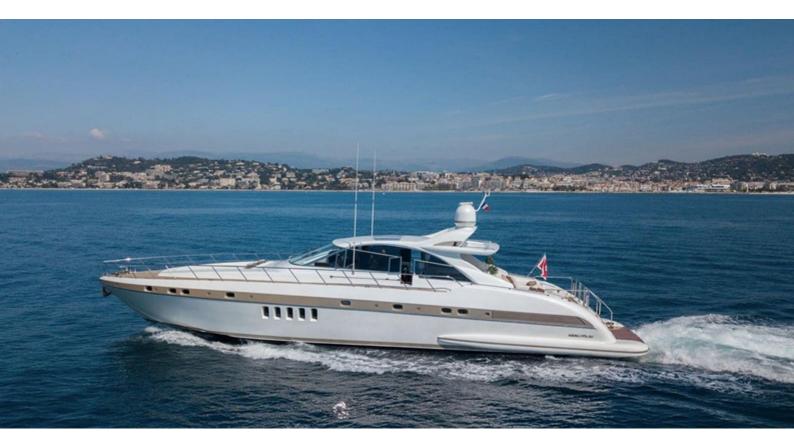

## MR. M YACHT CHARTER

Superyacht MR. M was built in 2005 by Overmarine. She is a 25.02m / 82'1 Mangusta 80 Open HT motor yacht with exterior design by Andrea Bacigalupo . Mr. M offers accommodation for up to 6 guests in 3 cabins with additional room for her crew of 2. She features a variety of amenities to ensure comfortable charter vacations, including, Air Conditioning & WiFi connection on board. She also carries an impressive collection of toys as listed below.