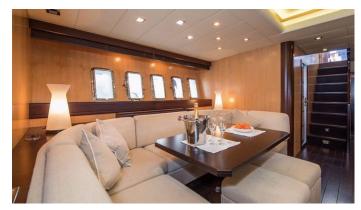

## MR. M YACHT CHARTER

Superyacht MR. M was built in 2005 by Overmarine. She is a 25.02m / 82'1 Mangusta 80 Open HT motor yacht with exterior design by Andrea Bacigalupo . Mr. M offers accommodation for up to 6 guests in 3 cabins with additional room for her crew of 2. She features a variety of amenities to ensure comfortable charter vacations, including, Air Conditioning & WiFi connection on board. She also carries an impressive collection of toys as listed below.

## MR. M AMENITIES & TOYS

Wi-Fi

**Swimming Platform** 

Sunpads

Air Conditioning

For a full up-to-date list of leisure facilities or amenities onboard Motor Yacht Mr. M please contact your Yacht Charter Broker prior to booking your vacation. If there is a particular water toy that you would like, but it is not listed, then it may be possible to rent this equipment for you.