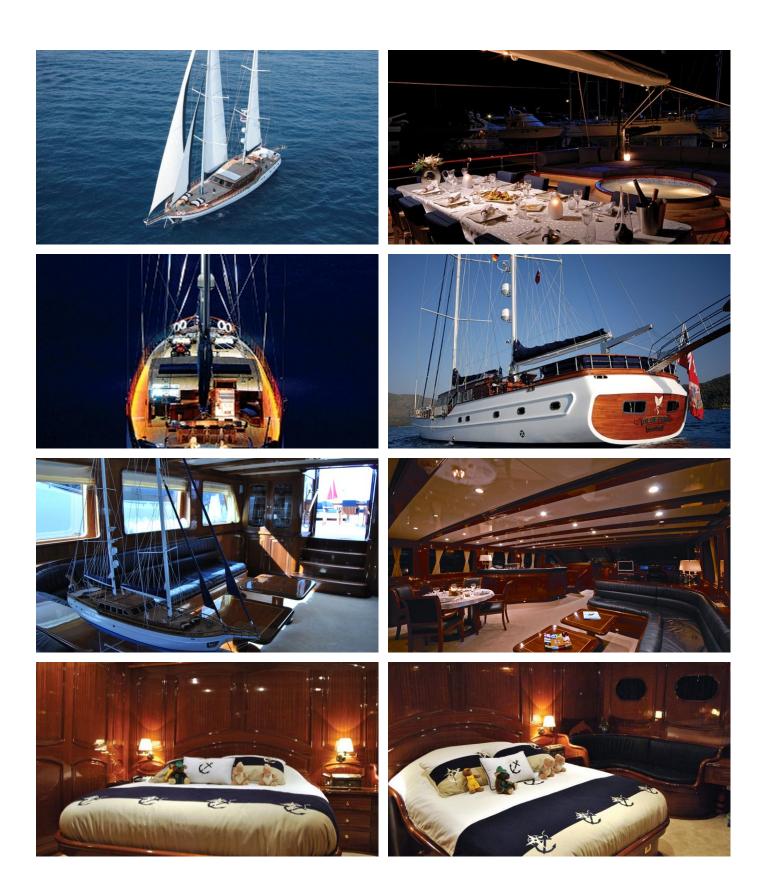

### VOYAGE YACHT CHARTER

Superyacht VOYAGE was built in 2007 by Pax Navi Yachts. She is a 33.6m / 110'3 Custom sail yacht with exterior design by Pax Navi Yachts and interior styling by Erkan Ozhan . Voyage offers accommodation for up to 10 guests in 5 cabins with additional room for her crew of 7. She features a variety of amenities to ensure comfortable charter vacations, including, Air Conditioning, WiFi connection on board & Deck Jacuzzi. She also carries an impressive collection of toys as listed below.

## ACCOMMODATION

GUESTS CABINS

CABIN CONFIGURATION3 Double2 Twin