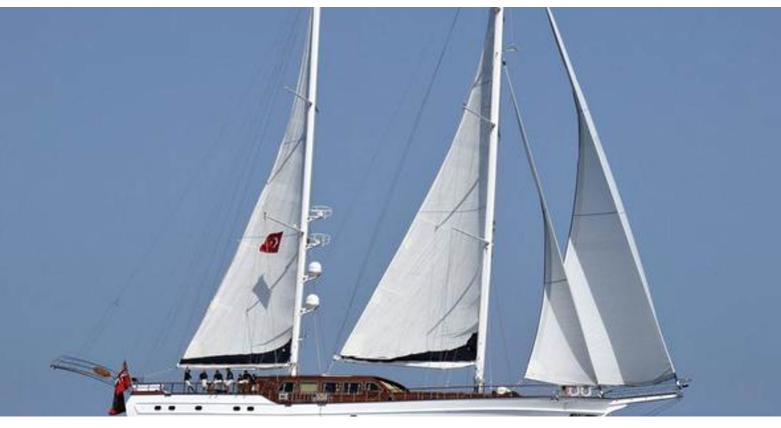

### VOYAGE YACHT CHARTER

Superyacht VOYAGE was built in 2007 by Pax Navi Yachts. She is a 33.6m / 110'3 Custom sail yacht with exterior design by Pax Navi Yachts and interior styling by Erkan Ozhan . Voyage offers accommodation for up to 10 guests in 5 cabins with additional room for her crew of 7. She features a variety of amenities to ensure comfortable charter vacations, including, Air Conditioning, WiFi connection on board & Deck Jacuzzi. She also carries an impressive collection of toys as listed below.