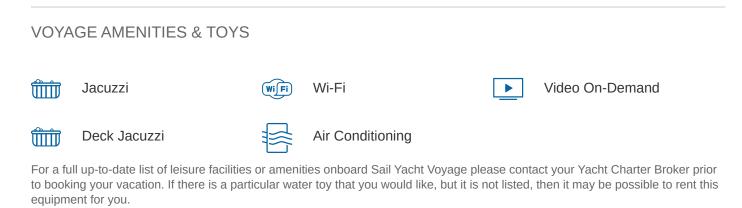

### VOYAGE YACHT CHARTER

Superyacht VOYAGE was built in 2007 by Pax Navi Yachts. She is a 33.6m / 110'3 Custom sail yacht with exterior design by Pax Navi Yachts and interior styling by Erkan Ozhan . Voyage offers accommodation for up to 10 guests in 5 cabins with additional room for her crew of 7. She features a variety of amenities to ensure comfortable charter vacations, including, Air Conditioning, WiFi connection on board & Deck Jacuzzi. She also carries an impressive collection of toys as listed below.