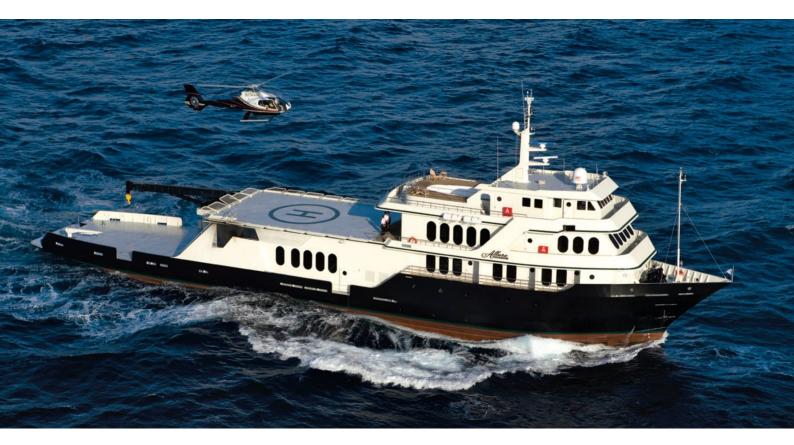

# **GLOBAL**

Yacht Charter Details for 'Global', the 67.1m Superyacht built by Shadow Marine

**SPECIFICATIONS** 

**LENGTH** 67.1m / 220'2

BEAM DRAFT 12.2m / 40' 3.7m / 12'2

YEAR REFIT 2007 2008

CRUISING SPEED 10 Knots

## **GLOBAL YACHT CHARTER**

Superyacht GLOBAL was built in 2007 by Shadow Marine. She is a 67.1m / 220'2 Conversion motor yacht with exterior design by Pitman & Associates and interior styling by Shadow Marine. Global offers accommodation for up to 12 guests in 6 cabins with additional room for her crew of 13. She features a variety of amenities to ensure comfortable charter vacations, including, Air Conditioning, WiFi connection on board, Gym/exercise equipment, Stabilisers underway, Elevator / Lift & Wheelchair Friendly. She also carries an impressive collection of toys as listed below.

#### **GLOBAL AMENITIES & TOYS**

Stabilizers Underway

Helipad

Wi-Fi

At-Anchor Stabilizers

**Swimming Pool** 

Deck Jacuzzi

Gym