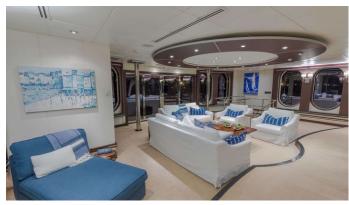

## **GLOBAL YACHT CHARTER**

Superyacht GLOBAL was built in 2007 by Shadow Marine. She is a 67.1m / 220'2 Conversion motor yacht with exterior design by Pitman & Associates and interior styling by Shadow Marine. Global offers accommodation for up to 12 guests in 6 cabins with additional room for her crew of 13. She features a variety of amenities to ensure comfortable charter vacations, including, Air Conditioning, WiFi connection on board, Gym/exercise equipment, Stabilisers underway, Elevator / Lift & Wheelchair Friendly. She also carries an impressive collection of toys as listed below.