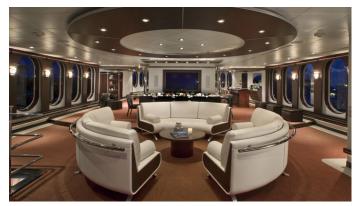

## **GLOBAL YACHT CHARTER**

Superyacht GLOBAL was built in 2007 by Shadow Marine. She is a 67.1m / 220'2 Conversion motor yacht with exterior design by Pitman & Associates and interior styling by Shadow Marine. Global offers accommodation for up to 12 guests in 6 cabins with additional room for her crew of 13. She features a variety of amenities to ensure comfortable charter vacations, including, Air Conditioning, WiFi connection on board, Gym/exercise equipment, Stabilisers underway, Elevator / Lift & Wheelchair Friendly. She also carries an impressive collection of toys as listed below.