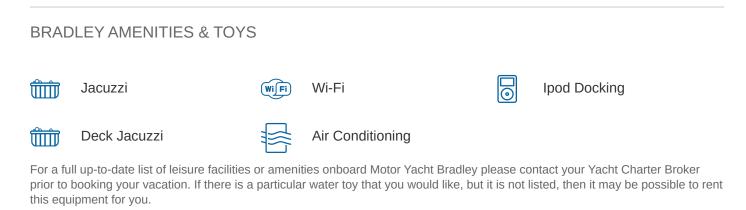

### BRADLEY YACHT CHARTER

Superyacht BRADLEY was built in 2007 by H2X. She is a 25.81m / 84'8 Custom motor yacht with exterior design by Vaton Design and interior styling by H2X. Bradley offers accommodation for up to 10 guests in 5 cabins with additional room for her crew of 4. She features a variety of amenities to ensure comfortable charter vacations, including, Air Conditioning, WiFi connection on board & Deck Jacuzzi. She also carries an impressive collection of toys as listed below.