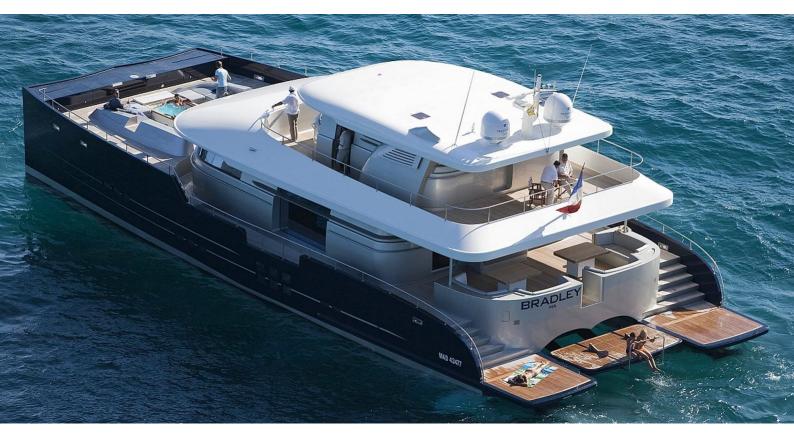

### BRADLEY YACHT CHARTER

Superyacht BRADLEY was built in 2007 by H2X. She is a 25.81m / 84'8 Custom motor yacht with exterior design by Vaton Design and interior styling by H2X. Bradley offers accommodation for up to 10 guests in 5 cabins with additional room for her crew of 4. She features a variety of amenities to ensure comfortable charter vacations, including, Air Conditioning, WiFi connection on board & Deck Jacuzzi. She also carries an impressive collection of toys as listed below.