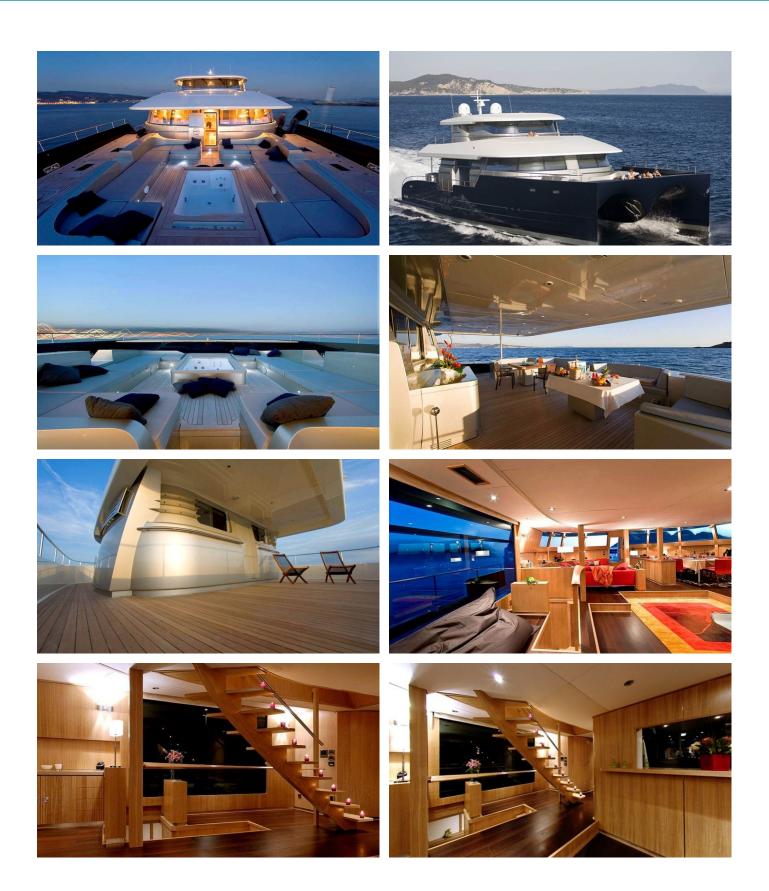

### BRADLEY YACHT CHARTER

Superyacht BRADLEY was built in 2007 by H2X. She is a 25.81m / 84'8 Custom motor yacht with exterior design by Vaton Design and interior styling by H2X. Bradley offers accommodation for up to 10 guests in 5 cabins with additional room for her crew of 4. She features a variety of amenities to ensure comfortable charter vacations, including, Air Conditioning, WiFi connection on board & Deck Jacuzzi. She also carries an impressive collection of toys as listed below.