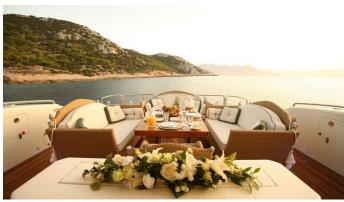

## ALFA XII YACHT CHARTER

Superyacht ALFA XII was built in 2006 by ISA. She is a 40.54m / 133' ISA 133 motor yacht with exterior design by Andrea Bacigalupo . Alfa XII offers accommodation for up to 12 guests in 6 cabins with additional room for her crew of 7. She features a variety of amenities to ensure comfortable charter vacations, including, Air Conditioning & Deck Jacuzzi. She also carries an impressive collection of toys as listed below.