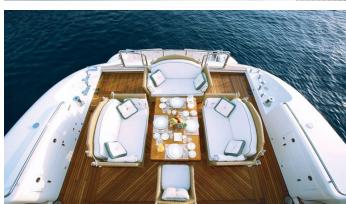

## ALFA XII YACHT CHARTER

Superyacht ALFA XII was built in 2006 by ISA. She is a 40.54m / 133' ISA 133 motor yacht with exterior design by Andrea Bacigalupo . Alfa XII offers accommodation for up to 12 guests in 6 cabins with additional room for her crew of 7. She features a variety of amenities to ensure comfortable charter vacations, including, Air Conditioning & Deck Jacuzzi. She also carries an impressive collection of toys as listed below.

#### **ALFA XII AMENITIES & TOYS**

Jacuzzi

At-Anchor Stabilizers

Deck Jacuzzi

Air Conditioning

For a full up-to-date list of leisure facilities or amenities onboard Motor Yacht Alfa XII please contact your Yacht Charter Broker prior to booking your vacation. If there is a particular water toy that you would like, but it is not listed, then it may be possible to rent this equipment for you.