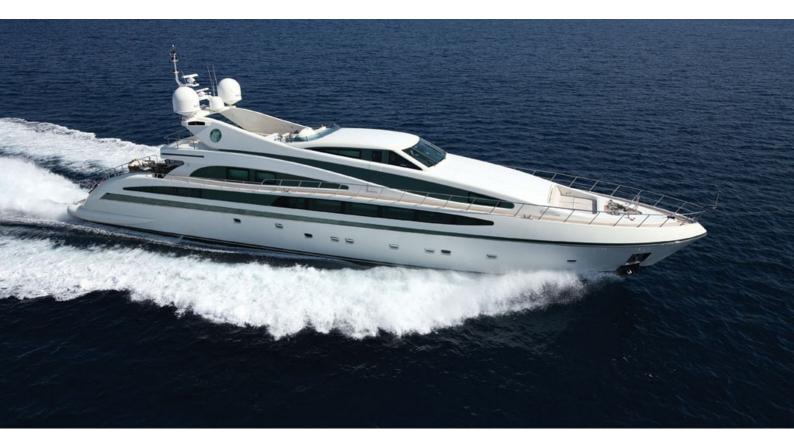

# **ALFA XII**

Yacht Charter Details for 'Alfa XII', the 40.54m Superyacht built by ISA

## ALFA XII YACHT CHARTER

Superyacht ALFA XII was built in 2006 by ISA. She is a 40.54m / 133' ISA 133 motor yacht with exterior design by Andrea Bacigalupo . Alfa XII offers accommodation for up to 12 guests in 6 cabins with additional room for her crew of 7. She features a variety of amenities to ensure comfortable charter vacations, including, Air Conditioning & Deck Jacuzzi. She also carries an impressive collection of toys as listed below.