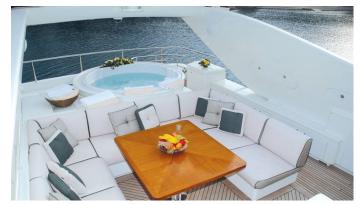

## ALFA XII YACHT CHARTER

Superyacht ALFA XII was built in 2006 by ISA. She is a 40.54m / 133' ISA 133 motor yacht with exterior design by Andrea Bacigalupo . Alfa XII offers accommodation for up to 12 guests in 6 cabins with additional room for her crew of 7. She features a variety of amenities to ensure comfortable charter vacations, including, Air Conditioning & Deck Jacuzzi. She also carries an impressive collection of toys as listed below.

#### **ALFA XII AMENITIES & TOYS**

Jacuzzi

At-Anchor Stabilizers

Deck Jacuzzi

Air Conditioning

For a full up-to-date list of leisure facilities or amenities onboard Motor Yacht Alfa XII please contact your Yacht Charter Broker prior to booking your vacation. If there is a particular water toy that you would like, but it is not listed, then it may be possible to rent this equipment for you.