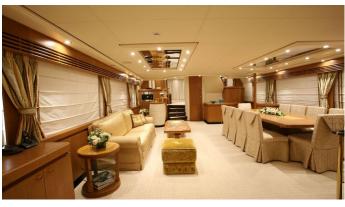

## ALFA XII YACHT CHARTER

Superyacht ALFA XII was built in 2006 by ISA. She is a 40.54m / 133' ISA 133 motor yacht with exterior design by Andrea Bacigalupo . Alfa XII offers accommodation for up to 12 guests in 6 cabins with additional room for her crew of 7. She features a variety of amenities to ensure comfortable charter vacations, including, Air Conditioning & Deck Jacuzzi. She also carries an impressive collection of toys as listed below.