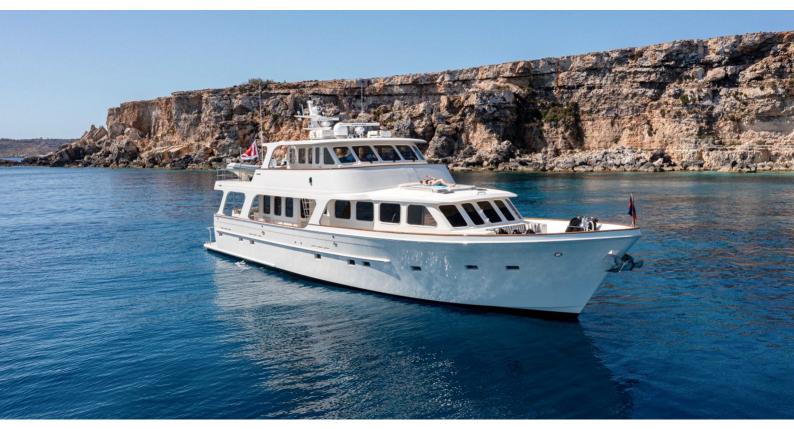

### SUNDENE YACHT CHARTER

Superyacht SUNDENE was built in 2002 by Offshore Yachts. She is a 24.63m / 80'10 80' Voyager motor yacht with exterior design by William Crealock . Sundene offers accommodation for up to 6 guests in 3 cabins with additional room for her crew of 4. She features a variety of amenities to ensure comfortable charter vacations. She also carries an impressive collection of toys as listed below.