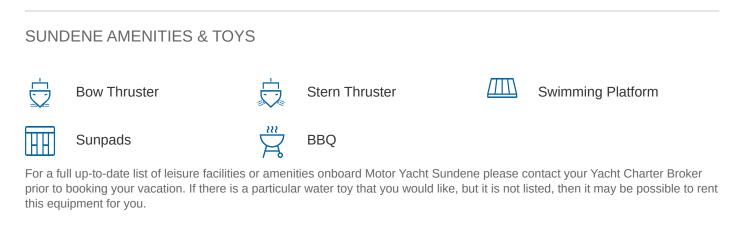

### SUNDENE YACHT CHARTER

Superyacht SUNDENE was built in 2002 by Offshore Yachts. She is a 24.63m / 80'10 80' Voyager motor yacht with exterior design by William Crealock . Sundene offers accommodation for up to 6 guests in 3 cabins with additional room for her crew of 4. She features a variety of amenities to ensure comfortable charter vacations. She also carries an impressive collection of toys as listed below.

MORE TENDERS, TOYS & YACHT AMMENITIES INFO: