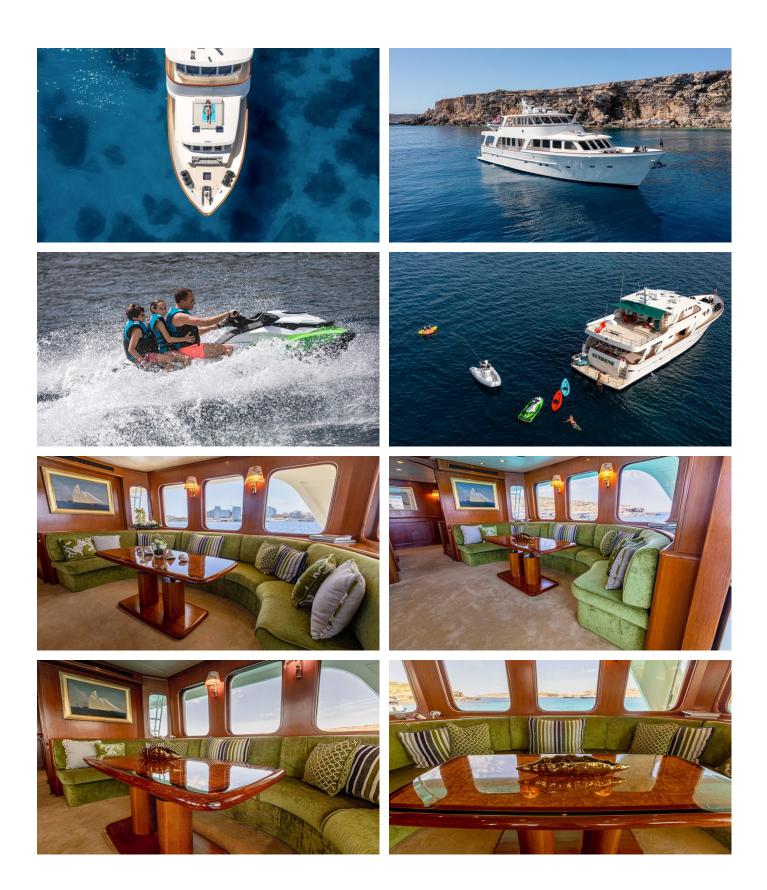

### SUNDENE YACHT CHARTER

Superyacht SUNDENE was built in 2002 by Offshore Yachts. She is a 24.63m / 80'10 80' Voyager motor yacht with exterior design by William Crealock . Sundene offers accommodation for up to 6 guests in 3 cabins with additional room for her crew of 4. She features a variety of amenities to ensure comfortable charter vacations. She also carries an impressive collection of toys as listed below.