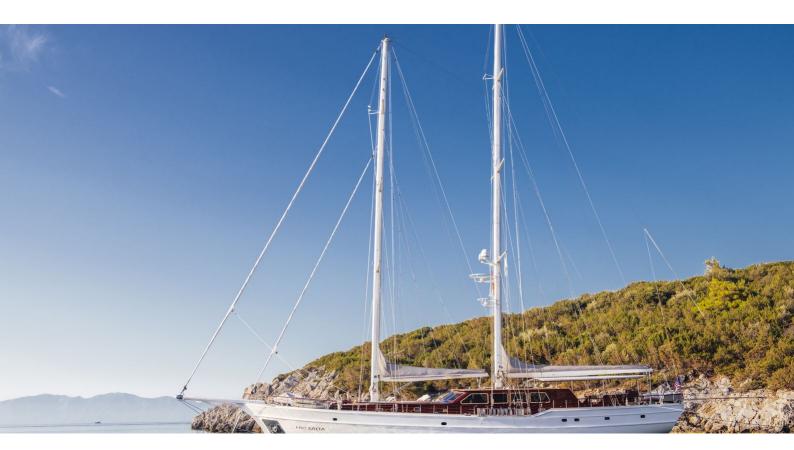

## HIC SALTA

Yacht Charter Details for 'Hic Salta', the 42.01m Superyacht built by Valena Yachting

**SPECIFICATIONS** 

LENGTH

42.01m / 137'10

BEAM DRAFT 8.2m / 26'11 4m / 13'1

YEAR REFIT 2006 2017

CRUISING SPEED 10.5 Knots

## HIC SALTA YACHT CHARTER

Superyacht HIC SALTA was built in 2006 by Valena Yachting. She is a 42.01m / 137'10 Custom sail yacht with exterior design by Valena Yachting . Hic Salta offers accommodation for up to 10 guests in 5 cabins with additional room for her crew of 6. She features a variety of amenities to ensure comfortable charter vacations, including, Air Conditioning, WiFi connection on board & Bow Thruster. She also carries an impressive collection of toys as listed below.