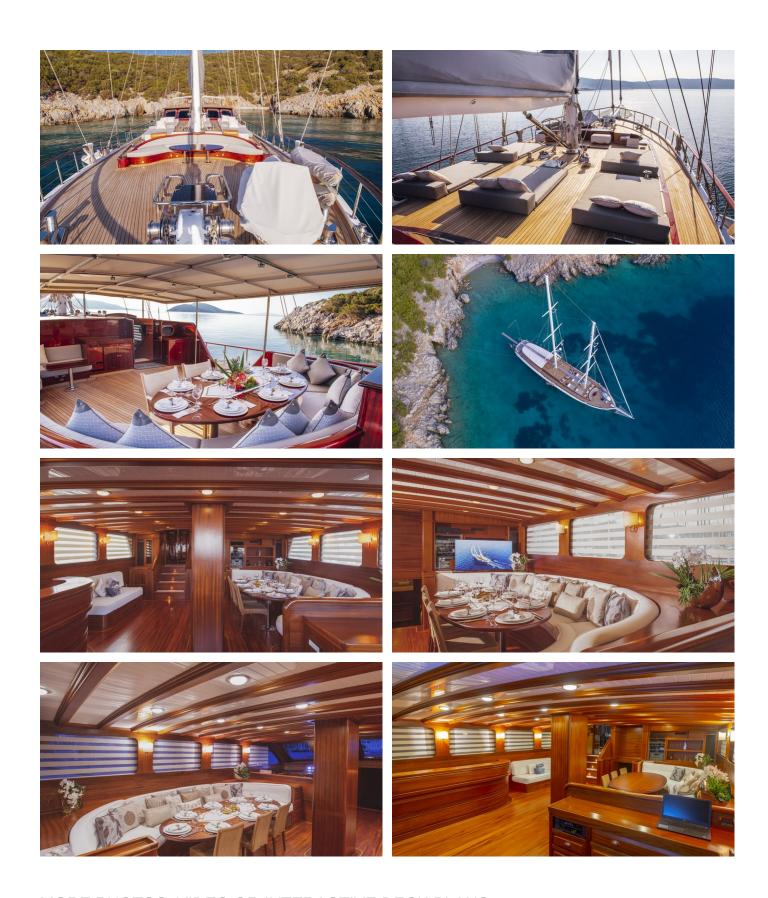

## HIC SALTA YACHT CHARTER

Superyacht HIC SALTA was built in 2006 by Valena Yachting. She is a 42.01m / 137'10 Custom sail yacht with exterior design by Valena Yachting . Hic Salta offers accommodation for up to 10 guests in 5 cabins with additional room for her crew of 6. She features a variety of amenities to ensure comfortable charter vacations, including, Air Conditioning, WiFi connection on board & Bow Thruster. She also carries an impressive collection of toys as listed below.

## HIC SALTA AMENITIES & TOYS

**Bow Thruster** 

\//i-Fi

Air Conditioning

For a full up-to-date list of leisure facilities or amenities onboard Sail Yacht Hic Salta please contact your Yacht Charter Broker prior to booking your vacation. If there is a particular water toy that you would like, but it is not listed, then it may be possible to rent this equipment for you.