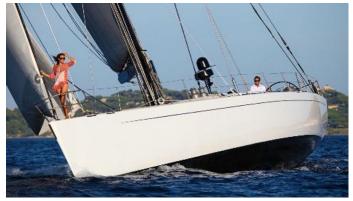

# LUPA OF THE SEA

Yacht Charter Details for 'Lupa of the Sea', the 23.95m Superyacht built by Baltic Yachts

**SPECIFICATIONS** 

LENGTH 23.95m / 78'7

BEAM DRAFT 5.5m / 18'1 3.8m / 12'6

YEAR REFIT 2000 2011

CRUISING SPEED 10 Knots

### LUPA OF THE SEA YACHT CHARTER

Superyacht LUPA OF THE SEA was built in 2000 by Baltic Yachts. She is a 23.95m / 78'7 Baltic 78 sail yacht with exterior design by , Reichel & Pugh Yacht Design . Lupa of the Sea offers accommodation for up to 6 guests in 3 cabins with additional room for her crew of 3. She features a variety of amenities to ensure comfortable charter vacations, includingAir Conditioning. She also carries an impressive collection of toys as listed below.