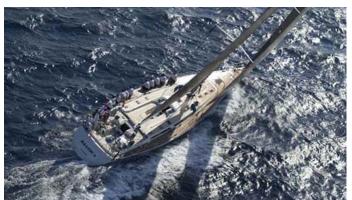

# LUPA OF THE SEA

Yacht Charter Details for 'Lupa of the Sea', the 23.95m Superyacht built by Baltic Yachts

**SPECIFICATIONS** 

LENGTH 23.95m / 78'7

BEAM DRAFT 5.5m / 18'1 3.8m / 12'6

YEAR REFIT 2000 2011

CRUISING SPEED 10 Knots

### LUPA OF THE SEA YACHT CHARTER

Superyacht LUPA OF THE SEA was built in 2000 by Baltic Yachts. She is a 23.95m / 78'7 Baltic 78 sail yacht with exterior design by , Reichel & Pugh Yacht Design . Lupa of the Sea offers accommodation for up to 6 guests in 3 cabins with additional room for her crew of 3. She features a variety of amenities to ensure comfortable charter vacations, includingAir Conditioning. She also carries an impressive collection of toys as listed below.