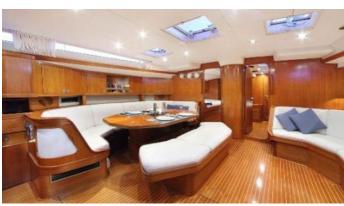

**ACCOMMODATION** 

GUESTS CABINS CREW

6 3 3

CABIN CONFIGURATION

3 Double

**CHARTER RATES** 

SUMMER

from

### LUPA OF THE SEA YACHT CHARTER

Superyacht LUPA OF THE SEA was built in 2000 by Baltic Yachts. She is a 23.95m / 78'7 Baltic 78 sail yacht with exterior design by , Reichel & Pugh Yacht Design . Lupa of the Sea offers accommodation for up to 6 guests in 3 cabins with additional room for her crew of 3. She features a variety of amenities to ensure comfortable charter vacations, includingAir Conditioning. She also carries an impressive collection of toys as listed below.