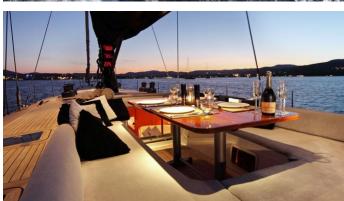

### LUPA OF THE SEA YACHT CHARTER

Superyacht LUPA OF THE SEA was built in 2000 by Baltic Yachts. She is a 23.95m / 78'7 Baltic 78 sail yacht with exterior design by , Reichel & Pugh Yacht Design . Lupa of the Sea offers accommodation for up to 6 guests in 3 cabins with additional room for her crew of 3. She features a variety of amenities to ensure comfortable charter vacations, includingAir Conditioning. She also carries an impressive collection of toys as listed below.

## Air Conditioning

For a full up-to-date list of leisure facilities or amenities onboard Sail Yacht Lupa of the Sea please contact your Yacht Charter Broker prior to booking your vacation. If there is a particular water toy that you would like, but it is not listed, then it may be possible to rent this equipment for you.