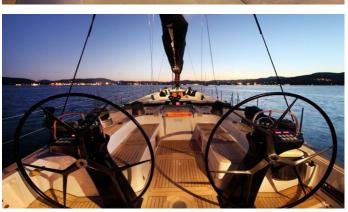

### LUPA OF THE SEA YACHT CHARTER

Superyacht LUPA OF THE SEA was built in 2000 by Baltic Yachts. She is a 23.95m / 78'7 Baltic 78 sail yacht with exterior design by , Reichel & Pugh Yacht Design . Lupa of the Sea offers accommodation for up to 6 guests in 3 cabins with additional room for her crew of 3. She features a variety of amenities to ensure comfortable charter vacations, includingAir Conditioning. She also carries an impressive collection of toys as listed below.