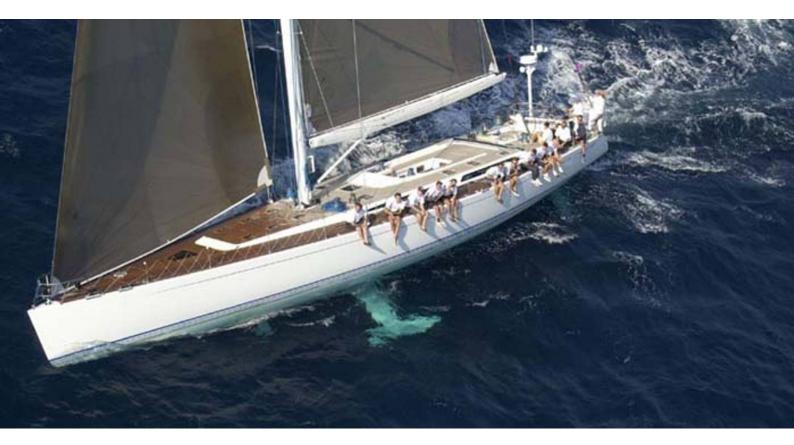

# LUPA OF THE SEA

Yacht Charter Details for 'Lupa of the Sea', the 23.95m Superyacht built by Baltic Yachts

**SPECIFICATIONS** 

LENGTH 23.95m / 78'7

BEAM DRAFT 5.5m / 18'1 3.8m / 12'6

YEAR REFIT 2000 2011

CRUISING SPEED 10 Knots

### LUPA OF THE SEA YACHT CHARTER

Superyacht LUPA OF THE SEA was built in 2000 by Baltic Yachts. She is a 23.95m / 78'7 Baltic 78 sail yacht with exterior design by , Reichel & Pugh Yacht Design . Lupa of the Sea offers accommodation for up to 6 guests in 3 cabins with additional room for her crew of 3. She features a variety of amenities to ensure comfortable charter vacations, includingAir Conditioning. She also carries an impressive collection of toys as listed below.