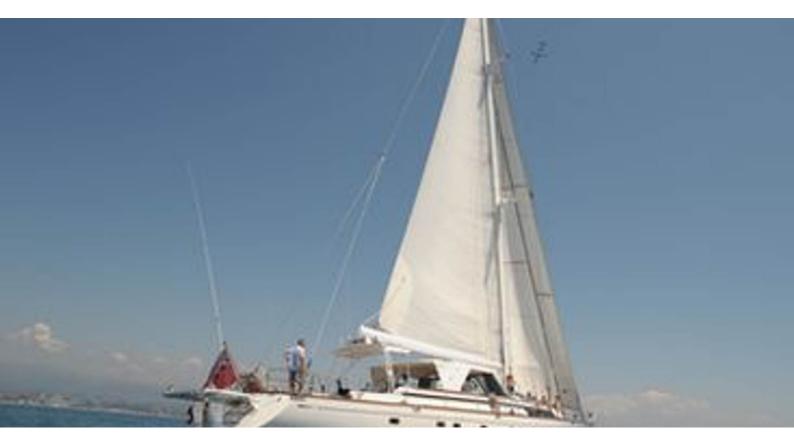

## MOONLIGHT II OF LONDON YACHT CHARTER

Superyacht MOONLIGHT II OF LONDON was built in 1993 by CIM. She is a 29.7m / 97'5 Maxi 88 sail yacht with exterior design by Sparkman & Stephens and interior styling by Studio Garroni . Moonlight II of London offers accommodation for up to 8 guests in 4 cabins with additional room for her crew of 4. She features a variety of amenities to ensure comfortable charter vacations, including, Air Conditioning & WiFi connection on board. She also carries an impressive collection of toys as listed below.