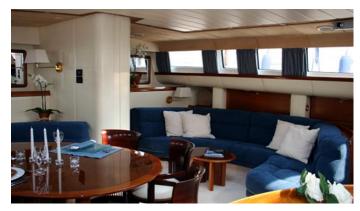

## MOONLIGHT II OF LONDON YACHT CHARTER

Superyacht MOONLIGHT II OF LONDON was built in 1993 by CIM. She is a 29.7m / 97'5 Maxi 88 sail yacht with exterior design by Sparkman & Stephens and interior styling by Studio Garroni . Moonlight II of London offers accommodation for up to 8 guests in 4 cabins with additional room for her crew of 4. She features a variety of amenities to ensure comfortable charter vacations, including, Air Conditioning & WiFi connection on board. She also carries an impressive collection of toys as listed below.