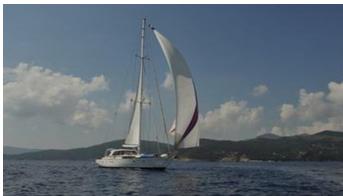

## MOONLIGHT II OF LONDON YACHT CHARTER

Superyacht MOONLIGHT II OF LONDON was built in 1993 by CIM. She is a 29.7m / 97'5 Maxi 88 sail yacht with exterior design by Sparkman & Stephens and interior styling by Studio Garroni . Moonlight II of London offers accommodation for up to 8 guests in 4 cabins with additional room for her crew of 4. She features a variety of amenities to ensure comfortable charter vacations, including, Air Conditioning & WiFi connection on board. She also carries an impressive collection of toys as listed below.