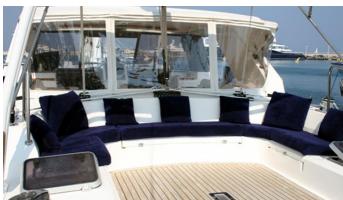

## MOONLIGHT II OF LONDON YACHT CHARTER

Superyacht MOONLIGHT II OF LONDON was built in 1993 by CIM. She is a 29.7m / 97'5 Maxi 88 sail yacht with exterior design by Sparkman & Stephens and interior styling by Studio Garroni . Moonlight II of London offers accommodation for up to 8 guests in 4 cabins with additional room for her crew of 4. She features a variety of amenities to ensure comfortable charter vacations, including, Air Conditioning & WiFi connection on board. She also carries an impressive collection of toys as listed below.