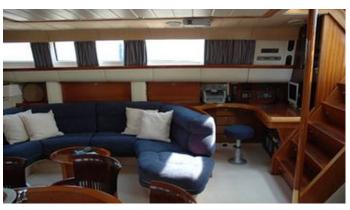

## MOONLIGHT II OF LONDON YACHT CHARTER

Superyacht MOONLIGHT II OF LONDON was built in 1993 by CIM. She is a 29.7m / 97'5 Maxi 88 sail yacht with exterior design by Sparkman & Stephens and interior styling by Studio Garroni . Moonlight II of London offers accommodation for up to 8 guests in 4 cabins with additional room for her crew of 4. She features a variety of amenities to ensure comfortable charter vacations, including, Air Conditioning & WiFi connection on board. She also carries an impressive collection of toys as listed below.